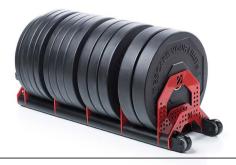

# PLATES.

Whatever your lifting needs – technique, training or competition – our comprehensive collection of plates means there's a solution for you. Enhancing the essential functionality of each plate without taking away from its primary purpose. Bright and engaging colours have been cleverly combined with high-quality materials to create a range that will inject energy and give your free weight area the ultimate USP.

## **COMPARISON CHART.**

| and the second second second second |                                                                                                         | and the second se | Contraction of the local division of the loc | the second s |
|-------------------------------------|---------------------------------------------------------------------------------------------------------|-----------------------------------------------------------------------------------------------------------------------------------------------------------------------------------------------------------------------------------------------------------------------------------------------------------------------------------------------------------------------------------------------------------------------------------------------------------------------------------------------------------------------------------------------------------------------------------------------------------------------------------------------------------------------------------------------------|--------------------------------------------------------------------------------------------------------------------------------------------------------------------------------------------------------------------------------------------------------------------------------------------------------------------------------------------------------------------------------------------------------------------------------------------------------------------------------------------------------------------------------------------------------------------------------------------------------------------------------------------------------------------------------------------------------------------------------------------------------------------------------------------------------------------------------------------------------------------------------------------------------------------------------------------------------------------------------------------------------------------------------------------------------------------------------------------------------------------------------------------------------------------------------------------------------------------------------------------------------------------------------------------------------------------------------------------------------------------------------------------------------------------------------------------------------------------------------------------------------------------------------------------------------------------------------------------------------------------------------------------------------------------------------------------------------------------------------------------------------------------------------------------------------------------------------------------------------------------------------------------------------------------------------------------------------------------------------------------------------------------------------------------------------------------------------------------------------------------------------|----------------------------------------------------------------------------------------------------------------|
| FEATURES.                           | ECO URETHANE<br>GRIP PLATES.                                                                            | RUBBER GRIP<br>PLATES.                                                                                                                                                                                                                                                                                                                                                                                                                                                                                                                                                                                                                                                                              | ELITE URETHANE<br>BUMPER PLATES.                                                                                                                                                                                                                                                                                                                                                                                                                                                                                                                                                                                                                                                                                                                                                                                                                                                                                                                                                                                                                                                                                                                                                                                                                                                                                                                                                                                                                                                                                                                                                                                                                                                                                                                                                                                                                                                                                                                                                                                                                                                                                               | RUBBER BUMPER<br>PLATES.                                                                                       |
| USE                                 | Heavy use, strength training spaces                                                                     | Light to moderate<br>use strength areas                                                                                                                                                                                                                                                                                                                                                                                                                                                                                                                                                                                                                                                             | Heavy use facilities,<br>Olympic lifting,<br>cross training                                                                                                                                                                                                                                                                                                                                                                                                                                                                                                                                                                                                                                                                                                                                                                                                                                                                                                                                                                                                                                                                                                                                                                                                                                                                                                                                                                                                                                                                                                                                                                                                                                                                                                                                                                                                                                                                                                                                                                                                                                                                    | Olympic lifting,<br>cross training                                                                             |
| MATERIAL                            | Urethane, Recycled<br>material, Stainless<br>Steel core                                                 | SBX Rubber, Cast<br>iron, stainless                                                                                                                                                                                                                                                                                                                                                                                                                                                                                                                                                                                                                                                                 | Urethane, machined steel core                                                                                                                                                                                                                                                                                                                                                                                                                                                                                                                                                                                                                                                                                                                                                                                                                                                                                                                                                                                                                                                                                                                                                                                                                                                                                                                                                                                                                                                                                                                                                                                                                                                                                                                                                                                                                                                                                                                                                                                                                                                                                                  | Solid rubber                                                                                                   |
| WEIGHTS/<br>THICKNESS               | 1.25kg – 26mm<br>2.5kg – 30mm<br>5kg – 37mm<br>10kg – 46mm<br>15kg – 49mm<br>20kg – 54mm<br>25kg – 56mm | 1.25kg – 23mm<br>2.5kg – 24mm<br>5kg – 30mm<br>10kg – 38mm<br>15kg – 42mm<br>20kg – 44mm<br>25kg – 44mm                                                                                                                                                                                                                                                                                                                                                                                                                                                                                                                                                                                             | 5kg – 25mm<br>10kg – 30mm<br>15kg – 38mm<br>20kg – 48mm<br>25kg – 60mm                                                                                                                                                                                                                                                                                                                                                                                                                                                                                                                                                                                                                                                                                                                                                                                                                                                                                                                                                                                                                                                                                                                                                                                                                                                                                                                                                                                                                                                                                                                                                                                                                                                                                                                                                                                                                                                                                                                                                                                                                                                         | 5kg – 58mm<br>10kg – 46mm<br>15kg – 42mm<br>20kg – 35mm                                                        |
| DUROMETER RATING<br>(HARDNESS*)     | 80°                                                                                                     | 80°                                                                                                                                                                                                                                                                                                                                                                                                                                                                                                                                                                                                                                                                                                 | 89°                                                                                                                                                                                                                                                                                                                                                                                                                                                                                                                                                                                                                                                                                                                                                                                                                                                                                                                                                                                                                                                                                                                                                                                                                                                                                                                                                                                                                                                                                                                                                                                                                                                                                                                                                                                                                                                                                                                                                                                                                                                                                                                            | -                                                                                                              |
| INTERNAL DIAMETER                   | 51mm                                                                                                    | 51mm                                                                                                                                                                                                                                                                                                                                                                                                                                                                                                                                                                                                                                                                                                | 50.5mm                                                                                                                                                                                                                                                                                                                                                                                                                                                                                                                                                                                                                                                                                                                                                                                                                                                                                                                                                                                                                                                                                                                                                                                                                                                                                                                                                                                                                                                                                                                                                                                                                                                                                                                                                                                                                                                                                                                                                                                                                                                                                                                         | 50.8mm                                                                                                         |
| WEIGHT<br>TOLERANCE                 | 1.25-10kg +/-10%<br>15-25kg +/-5%                                                                       | +/- 10%                                                                                                                                                                                                                                                                                                                                                                                                                                                                                                                                                                                                                                                                                             | +/- 2%                                                                                                                                                                                                                                                                                                                                                                                                                                                                                                                                                                                                                                                                                                                                                                                                                                                                                                                                                                                                                                                                                                                                                                                                                                                                                                                                                                                                                                                                                                                                                                                                                                                                                                                                                                                                                                                                                                                                                                                                                                                                                                                         | +/- 2%                                                                                                         |
| WARRANTY                            | 5 years                                                                                                 | 3 years                                                                                                                                                                                                                                                                                                                                                                                                                                                                                                                                                                                                                                                                                             | 3 years                                                                                                                                                                                                                                                                                                                                                                                                                                                                                                                                                                                                                                                                                                                                                                                                                                                                                                                                                                                                                                                                                                                                                                                                                                                                                                                                                                                                                                                                                                                                                                                                                                                                                                                                                                                                                                                                                                                                                                                                                                                                                                                        | 1 year                                                                                                         |