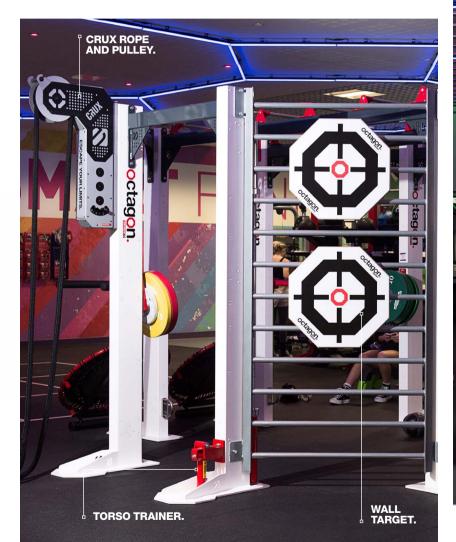

# **STORAGE RACKS.**

Escape Fitness incorporates two lines of dumbbell storage racks to ensure the right fit, whatever the need. The Rigid Racks are created to provide a slimmer, subtler storage option whereas the Octagon Racks pack more of an aesthetic punch, with a bold, durable design.

#### **RIGID RACKS.**

The Rigid Racks are designed to be a lighter weight, more discreet and slimline rack option to minimise both material and cost.

OCTAGON RACKS. Durable, heavy-duty and bold, our Octagon Racks are made in the UK, connect together and complement our Octagon Frames.