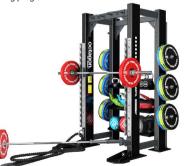

# **STORAGE RACKS.**

Escape Fitness incorporates two lines of dumbbell storage racks to ensure the right fit, whatever the need. The Rigid Racks are created to provide a slimmer, subtler storage option whereas the Octagon Racks pack more of an aesthetic punch, with a bold, durable design.

#### **RIGID RACKS.**

The Rigid Racks are designed to be a lighter weight, more discreet and slimline rack option to minimise both material and cost.

OCTAGON RACKS. Durable, heavy-duty and bold, our Octagon Racks are made in the UK, connect together and complement our Octagon Frames.