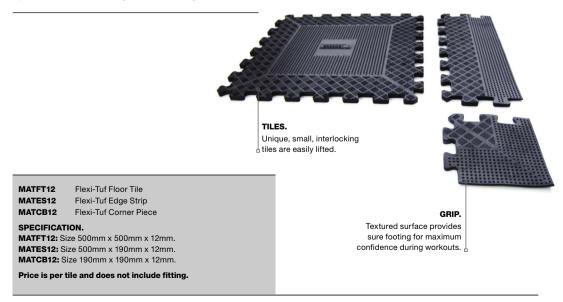

the user moving in all planes of motion.

versatile. Incorporate it into strength

enhancing the muscle recruitment.

be used to create dynamic workouts that get

**RISER.** 

#### x1 RISER STEP02 x6 RISER Pack STEP06

SPECIFICATIONS. STEP02: Size: 434mm x 434mm x 105mm. Weight 1.85kg.

ESCAPE FITNESS / 57

OCTAGON.

There is one piece of equipment that grabs user attention like no other – the challenging and versatile functional frame.

With endless configuration possibilities, Escape's Octagon range stands out from the rest. Suitable for members of all fitness levels, from beginner to athlete, our functional frames and storage-focused products deliver comprehensive solutions to optimise any training environment.