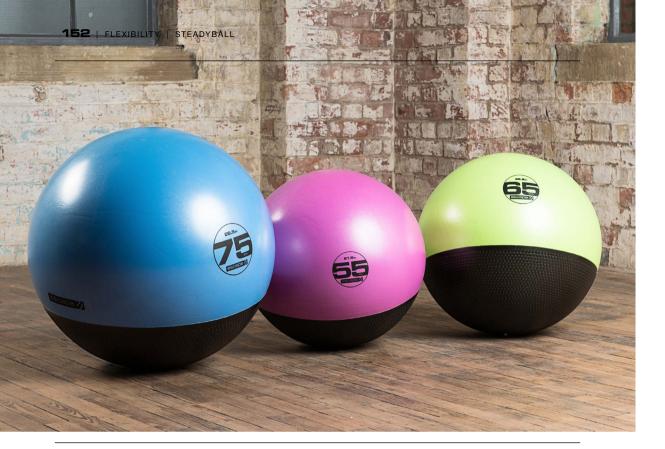

an cover encases a compound foam and polyurethane centre, providing superior durability, perfect for busy studios.

ESCAPE FITNESS | COMBAT MAT | 149

EYE-CATCHING. The bright red cover injects life and vibrancy into any training session perfect for busy studios.



#### ANTI-SLIP.

The slip-resistant base makes this the perfect competition mat for all kinds of combat sports from MMA, kickboxing and taekwondo to karate, judo and wrestling.

TURN TO PAGE 185 FOR WARRANTIES

COMBAT2 Combat Mat - Red

Size: 2000mm x 1000mm x 40mm.

SPECIFICATION.



A studio essential for balance, flexibility and strength, the Steadyball Pro is the best on the market with an unstable surface, but no sagging. Trusted to keep its rigidity, not squash and hold its shape, no matter the exercise.





escape 🏹 🖲



### **STEADYBALL**<sup>™</sup>

Designed specifically for core stability and balance work. The unique, safe and stylish two tone Steadyball has self-leveling technology which means it won't roll away.





### **POWER TUBES.**



EST-PT3 Power Tube Level 03 - Blue

### **RESISTANCE TUBES.**





### **RIDGE ROLLER.**

Cool looking yet brilliantly effective, the textured Ridge Roller mimics the pressure applied by a sports massage therapist's hands.



EST-RRC Ridge Roller

TRAIN09 SMR Rollers Product Training Workshop

SPECIFICATION. Size: 385mm x 135mm.

### **ULTRAFLEX ROLLER.**

The Ultraflex Roller delivers the ultimate treatment for reviving tired muscles. With a tough, non-porous material that's easy to wipe down.

EST-HFR Ultraflex Hard Roller – Green
SPECIFICATION.
Size 460mm x 1