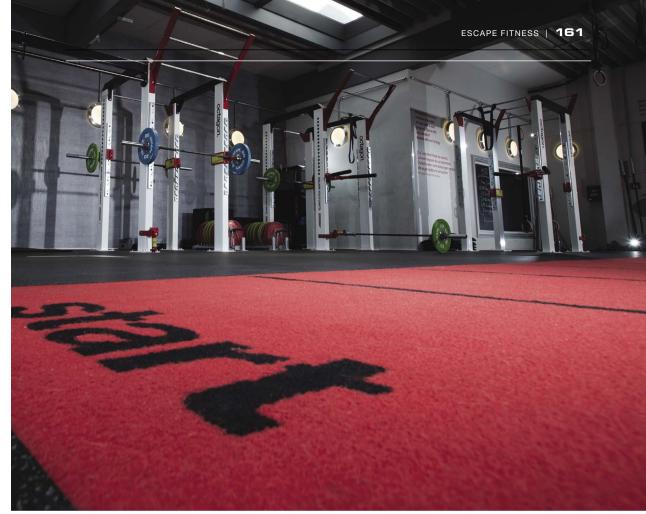

| Professional install required                                                        |

FLOORING.





This new generation synthetic turf flooring has been specifically developed for functional training environments, both indoors and outdoors. It's a reliable, heavy-duty product that has consistently performed brilliantly in wear-and-tear and resistance tests.

| STURFB | Shockturf - Black  |
|--------|--------------------|
| STURFG | Shockturf - Green  |
| STURFO | Shockturf - Orange |
| STURFR | Shockturf - Red    |
| STURFS | Shockturf - Slate  |
| STURFT | Shockturf - Tan    |

**SPECIFICATION.** Roll Size 40ft x 6ft.

Please contact your sales representative for a quote. Line markings and logos are available – please call for details.





### SPEED TRACKS.

Our Speed Track provides a portable or fixed flooring option perfect for agility and explosive power training, ideal for when training with the Escape TIYR and Quad Sled. Bring an outdoor feel, indoors creating an eye-catching training environment to inspire members.

Portable speed tracks are 1.5m wide and available in 3 lengths

- 10m, 12m and 15m. Fixed speed tracks are 1.5m wide and are



#### CUSTOMISABLE SPRINT TRACK.

Stand out from the crowd and bring your branding to life with our customisation options. Not only can you opt for a portable or fixed flooring solution, you can also choose from different thickness and length options. And that's not all!

With 16 colours and a variety of designs to choose from, your company logo and functional markings can be embe