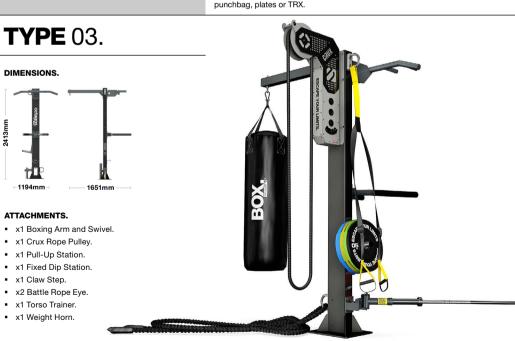

freestanding or bolt-down frame for a totally loaded, multi-station training experience.



#### WALL-BASED FRAMES.



A must-have, versatile frame for any club looking to support a serious strength training program.



#### HTS.

A versatile frame with integrated storage and bridge design to maximise floor space.



BOXING. Fixed frame for incorporating Escape's unique BOA Rail technology for ultimate training flexibility.



#### CORNER.

A tucked-away, training and storage solution that optimises every inch of space.



CUSTOM.

Design your bespoke training environment with Escape's interconnecting modular frame and attachment system.





OUR LIMITS.

23.6×

#### **TYPE** 02.



OFPOT04 T1 Tower - Type 02

PLEASE NOTE: Frame does not include Bar, Battle Rope, punchbag, plates or TRX.



OFPOT05 T1 Tower - Type 03

PLEASE NOTE: Frame does not include Bar, Battle Rope, punchbag, plates or TRX.

T1 TOWER.

Available as an off-the-shelf or a customisable frame, this compact, freestanding, 'entry-level' unit is designed to be the smallest of our range, and also the most affordable. It offers a multitude of exercise options and delivers a highly inclusive exercise experience, ideal for both the fitness beginner through to the seasoned athlete.

<section-header>
TYPE 01.
DIMENSIONE
Image: Ima

ctagon

🕝 www.escapefitness.com | 🖂 sales@escapefitness.com | 📞 +44 1733 313535



#### ESCAPE FITNESS | 63

# HIT HUBS.

Bring any training area to life with our expertly designed HIT HUB. Forming part of our Octagon range, the HIT HUB benefits from a modular design that links bays to c