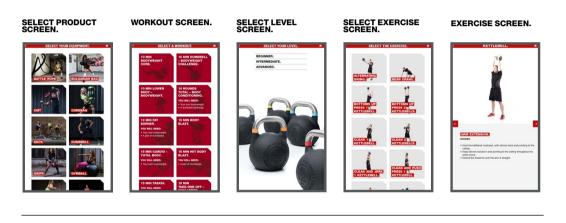

# MARS 2.0 WORKOUT SCREEN.

MARS 2.0, the next generation in digital coaching, breaks down barriers to participation for those that feel unsure of how to use functional equipment safely and effectively. Combining first-class education on all our equipment with innovative equipment, MARS 2.0 creates an inclusive virtual coaching environment that everyone can enjoy, on every visit.

#### IN-GYM COACHING: THE NEXT GENERATION.

Offer any time access to high quality exercise and equipment instruction.

For training environments where in-person coaching is not always possible such in hotels, residential buildings and corporate gyms, the new Multi Activity Resource Station (MARS 2.0) offers round the clock support, bridging the gap between education and equipment. This helps to create an inclusive environment that everyone can enjoy. Clicking on the high-definition touchscreen unlocks a huge selection of engaging fitness content from over 580 individual exercises, 25 different pieces of equipment to over 45 full-on workouts. Operators have the option to switch on and switch off content to create a resource library that mirrors the equipment available, delivering a highly bespoke experience for every user.

With content updated monthly MARS 2.0 has the back of every user on every visit, enabling operators to provide a safe, supportive experience regardless of goals or ability.

#### THREE WAYS TO TRAIN; NO WORKOUT THE SAME.

With multiple options for fitting a MARS screen in your fitness space, both operator and user needs can be met, with expectations exceeded in any gym.

MARS RACK