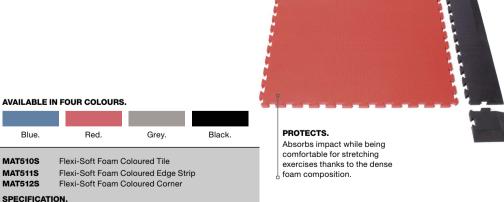

> THE OCTAGON FRAME RANGE 58 60 **T1 TOWER** HIT HUBS 62 68 HTS OCTAGON 74 76 BOXING FRAMES 82 ATTACHMENTS 86 90 FRAME DESIGN

escape 🥢 🖲

OBPI

# THE OCTAGON FRAME RANGE.

Escape offers multiple configurations of frames, all which can be further customised with innovative storage solutions and optional attachments to create the ultimate training environment.

From compact, corner solutions that bring to life underutilised areas through to eye-catching centrepieces that demand attention, our range offers unrivalled flexibility.

Here are some options to get your started.