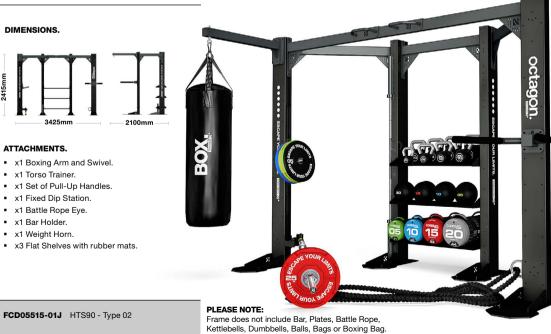

# **STORAGE RACKS.**

Escape Fitness incorporates two lines of dumbbell storage racks to ensure the right fit, whatever the need. The Rigid Racks are created to provide a slimmer, subtler storage option whereas the Octagon Racks pack more of an aesthetic punch, with a bold, durable design.

#### **RIGID RACKS.**

The Rigid Racks are designed to be a lighter weight, more discreet and slimline rack option to minimise both material and cost.

OCTAGON RACKS. Durable, heavy-duty and bold, our Octagon Racks are made in the UK, connect together and complement our Octagon Frames.

# DUMBBELL SETS WITH OCTAGON RACK.

This innovative, low-level storage can be linked together or integrated into a frame. Its smaller footprint takes up less space in the gym, can be fitted closer to a wall and stands underneath your eyeline, keeping visibility for mirrors or wall branding clear.