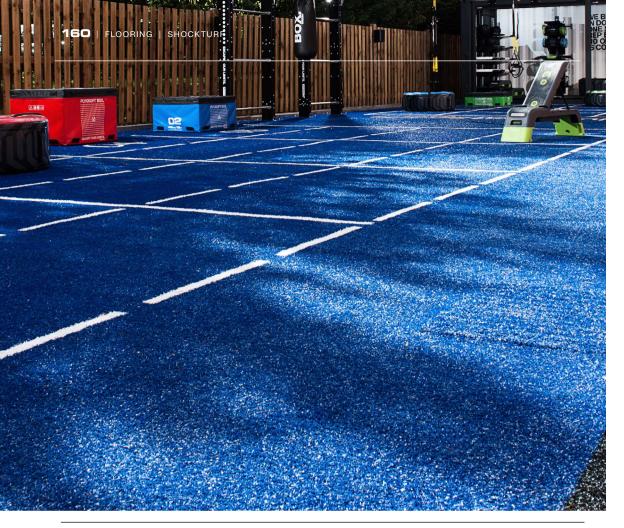

lable in<br>a range of<br>6 colours                           | Black                                                                     | Black with grey fleck                                                                |
| RECOMMENDED<br>INSTALLATION | DIY or<br>professional<br>install                                                                                                                      | DIY or<br>professional<br>install                             | DIY or                                                                         | Professional<br>install<br>required                               | Professional install required                                             | Professional install required                                                        |

FLOORING.





This new generation synthetic turf flooring has been specifically developed for functional training environments, both indoors and outdoors. It's a reliable, heavy-duty product that has consistently performed brilliantly in wear-and-tear and resistance tests.

| STURFB | Shockturf - Black  |
|--------|--------------------|
| STURFG | Shockturf - Green  |
| STURFO | Shockturf - Orange |
| STURFR | Shockturf - Red    |
| STURFS | Shockturf - Slate  |
| STURFT | Shockturf - Tan    |

**SPECIFICATION.** Roll Size 40ft x 6ft.

Please contact your sales representative for a quote. Line markings and logos are available – please call for details.





### SPEED TRACKS.

Our Speed Track provides a portable or fixed flooring option perfect for agility and explosive power training, ideal for when