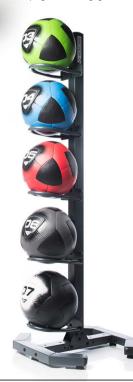

ERT10

TRAIN04

RACK5

STITCHING. Soft outer skin is constructed from 26 individually stitched leather panels to ensure the ball maintains its shape and flies straight through the air.

VERTBALL – Green

VERTBALL - Blue

VERTBALL – Red

VERTBALL – Grey

VERTBALL – Black

8kg VERTBALL – Green 9kg VERTBALL – Blue

10kg VERTBALL – Red Medicine Balls Product

RACKM5 5 Shelf Rigid Multi Rack - Holds 5 balls

RACKM10 10 Shelf Rigid Multi Rack – Holds 10 balls 700mm x 700mm x 2089mm.

RACK5 - Holds 10 balls

Size: 700mm x 700mm x 2089mm.

Max load per shelf 25kg. Weight 40.5kg.

Max load per shelf 25kg. Weight 31kg (as shown)

Size: 600mm x 699mm x 1896mm. Weight 75kg.

Training Workshop

LARGER SIZE. The oversized design (diameter of 356mm) encourages correct posture, keeping the core engaged.



#### **VERTMINI.**<sup>M</sup>

The VERTMINI is the ideal tool for getting into medball workouts, with compact sizes that make it perfect for partner exercises and mobility workouts. As well as its smaller size, an outer surface that's softer than your average medball means that users of all abilities will quickly feel confident with the VERTMINI.



OUTER COVER. Sure grip artificial leather with polyester lining laminated with natural liquid rubber.



COLOURS. Vibrant colours for instant appeal.

> SMALLER SIZE. The smaller sized VERTMINIs (203mm diameter) are ideal for kids functional fitness, and can be used one-handed by adults.

| EVM01     | 1kg VERTMINI – Green                                                                                              |  |  |
|-----------|------