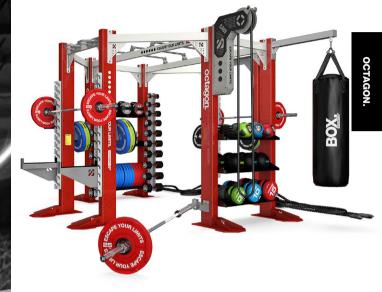

# **STORAGE RACKS.**

Escape Fitness incorporates two lines of dumbbell storage racks to ensure the right fit, whatever the need. The Rigid Racks are created to provide a slimmer, subtler storage option whereas the Octagon Racks pack more of an aesthetic punch, with a bold, durable design.

#### **RIGID RACKS.**

The Rigid Racks are designed to be a lighter weight, more discreet and slimline rack option to minimise both material and cost.

OCTAGON RACKS. Durable, heavy-duty and bold, our Octagon Racks are made in the UK, connect together and complement our Octagon Frames.