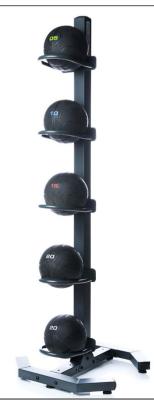

Max I                                   | lf Rigid Multi Rack – Holds 5 bags<br>700mm x 700mm x 2089mm.<br>oad per shelf 25kg. Weight 31kg |
| RACKM10   | RACKM10 10 Shelf Rigid Multi Rack – Holds 10 bag |                                                                                                  |
|           | Max I                                            | m x 700mm x 2089mm.<br>oad per shelf 25kg. Weight 40.5kg.                                        |
| RACK5     |                                                  | (5 – Holds 20 balls                                                                              |
|           | Size:                                            | 600mm x 699mm x 1896mm.                                                                          |





escape 💋®

10



# STUDIO HANDWEIGHTS AND RACK.

These handweights are the perfect accompaniment to any studio. With clear colour coding for easy weight identification and an anti-roll design, these multi-purpose weights from 1kg to 5kg are great for everyone - from beginners to seasoned group X-ers.

DESIGN. The vinyl coating is kind to studio floors whilst providing easy-grip comfort to the user.

ANTI-ROLL. The triangular design of these weights mean they stay exactly where they are placed. There is

EASY-ID. Each item is colour coded by weight, with an additional over-sized number making weight identification quick and easy.

STORAGE. Safely store a full complement of weights on the Studio Handweight Rack which holds 12 pairs of weights.

| VHW21<br>VHW22<br>VHW03<br>VHW04 | 1kg<br>2