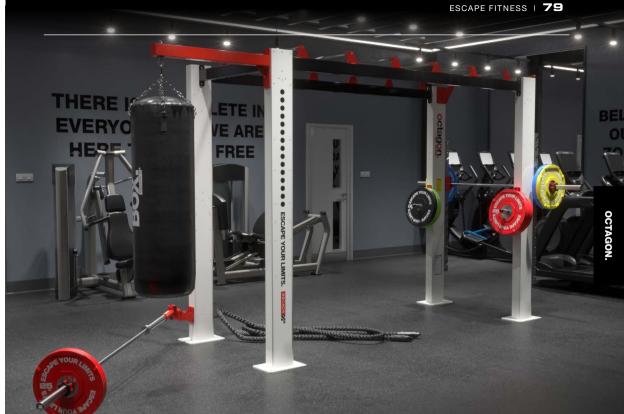

REYOUR

COMPETITION KETTLEBELL SETS WITH OCTAGON RACK.

TRAIN03 Kettlebell Product Training Workshop

Keep kettlebells in competition condition with the durable Octagon Racks. Our high-grade steel racks are made in the UK. Heavy-duty and bold, these racks reduce your storage footprint but max out practicality. Link them to each other, attach to an Octagon frame bolt-down or freestand.

CKB8322L 8-32kg x2 Competition Kettlebell Set ULLSS11 4kg incs (14 Kettlebells total) TMAT11 Top Rubber Mat 1.1m

TRAIN03 Kettlebell Product Training Workshop

**RACK SPECIFICATIONS.** 

ULLSS11 Ultra Low Level Octagon Storage Solution 1.1m Holds 14 Competition Kettlebells (as shown) Size: 1340mm x 414mm x 760mm. Weight 50kb.