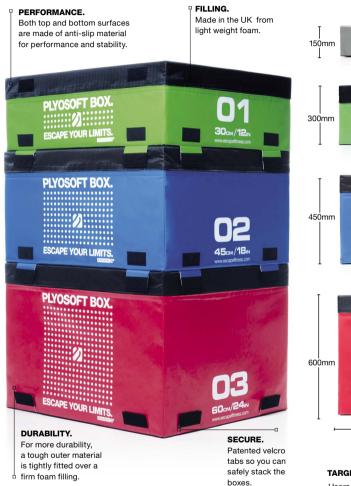

ilities.

01

63

| Speed Ladder                        |
|-------------------------------------|
| Size 3140mm x 510mm.                |
| Agility Grid System – Set of 6      |
| Size 500mm x 580mm.                 |
| Lateral Endurance Hurdle – Each     |
| Size 310mm x 600mm x 200mm.         |
| Adjustable Hurdle – Each            |
| Size 150-300mm. (Whist stocks last) |
| Speed Cones – Set of 6              |
|                                     |

62

TURN TO PAGE 185 FOR WARRANTIES

05

2

# **PLYOSOFT BOX.**

Take your training experience to a new level with plyometrics. Open up opportunities for stable box jump patterns in frontal, lateral and transverse planes. Adding to the challenge are target markings as part of the top surface design, giving users precise areas to aim for.



# PLYOSOFT BOX. CAPE YOUR LIMITS. PLYOSOFT BOX. 0 ESCAPE YOUR LIMITS. PLYOSOFT BOX. 0 ESCAPE YOUR LIMITS 914mm

PLYOSOFT BOX.

TARGET HOT SPOTS.

Users can land their hands or feet on targets on the top surface for an extra challenge.

#### PATENTED.

| CPLYOB05 | Plyosoft Box 150mm/6" – Grey             |
|----------|------------------------------------------|
| CPLYOB1  | Plyosoft Box 300mm/12" – Green           |
| CPLYOB2  | Plyosoft Box 450mm/18" - Blue            |
| CPLYOB3  | Plyosoft Box 600mm/24" - Red             |
| CPLYS3   | Plyosoft Box Set of 3 (Green, Blue, Red) |
| TRAIN07  | Plyometric Product Training Workshop     |



# **MULTIPLYO**.<sup>®</sup>

We've taken the great idea of a 3-in-1 plyo box and given it the Escape treatment. Made to the same dimensions as the box