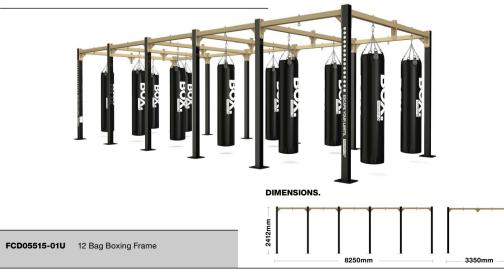

13 WOD Box



OCTAGON

SCAPE YOUR LI











OFPOT03 QUAD 2.0

PLEASE NOTE: Frame does not include Bar, Plates, Battle Rope or Boxing Bag.





# HALF SQUAD.



4652mm

1565mm



#### **BOXING.**

Kicking, punching, jabbing and striking are all perfect for developing speed, strength, power and dexterity. Create a perfect combat training environment with our fixed bag frames or our HTS BOA Rail technology.

:

ĥ





#### **BOXING FRAME.**

Whether for advanced combat classes or for beginner striking sessions, this modular frame works as a grid system and can be configured to hold a customised number of bags in fixed positions to meet the number of users, with the option to scale up or down in numbers easily. An efficient, spacesaving solution and an adaptable option for all abilities.



# **BOA RAIL.**

The BOA Rail is a modular, secure anchor point for punch bags, which also enables trainers to quickly transition seamlessly from bag work into other complimentary training methods thanks to the user-friendly lock/unlock mechanisms.



FCD05515-01T 20 Bag HTS BOA Rail

#### WORKING POSITION.

Depending on the size of frame chosen, the BOA Rail provides capacity for two, three or four punchbags to be used at the same time.



DOCKED POSITION. When the boxing session is over, simply release the locking mechanism and slide each bag over for neat storage.





# **OPTIONAL**

#### **CRUX ROPE PULLEY.**

Constructed from a heavy-duty steel case and polypropylene rope, the CRUX was made to withstand the most challenging training sessions. This optional piece of kit is intuitive