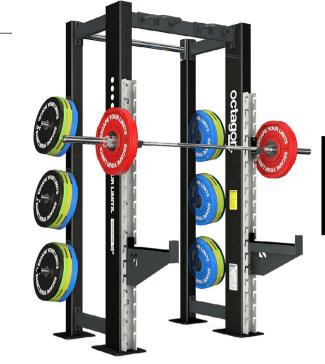

elite users have the ideal partner for their squats, presses, pull-ups, big lifts and cardio exercises. These frames give professional sports gyms, universities, colleges and strength-based clubs the ability to provide safe and rewarding workout destinations for their more demanding users.

#### HALF BOX.

# DIMENSIONS.

#### ATTACHMENTS.

octagon

- x1 Set of Pull-Up Handles.
- x6 Weight Horns.
- x1 Weight Station with Catch Racks and Extended Catch Racks.

PLEASE NOTE: Frame does not include Bar or Plates.

OFPSQ10 Half Box

#### WOD BOX.



#### ATTACHMENTS.

- x1 Set of Pull-Up Handles.
- x1 Weight Station with Catch Racks and
- Extended Catch Racks.
- x1 Internal Weight Station with Catch Racks and Safety Straps.

PLEASE NOTE: Frame does not include Bars or Plates.

OFPSQ13 WOD Box



OCTAGON

SCAPE YOUR LI











OFPOT03 QUAD 2.0

PLEASE NOTE: Frame does not include Bar, Plates, Battle Rope or Boxing Bag.





# HALF SQUAD.



4652mm

1565mm



#### **BOXING.**

Kicking, punching, jabbing and striking are all perfect for developing speed, strength, power and dexterity. Create a perfect combat training environment with our fixed bag frames or our HTS BOA Rail technology.

:

ĥ





#### **BOXING FRAME.**

Whether for advanced combat classes or for beginner striking sessions, this modular frame works as a grid system and can be configured to hold a customised number of bags in fixed positions to meet the number of users, with the option to scale up or down in numbers easily. An efficient, spacesaving solution and an adaptable option for all abilities.



# **BOA RA