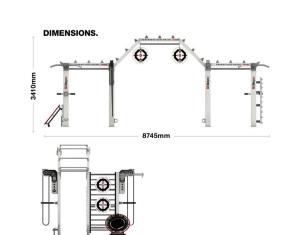

TS.

The Hub Training System (HTS) can be both freestanding or bolt-down, providing a versatile, all-round functional training system with integrated storage solutions at either end and a bridge design to fully maximise workout space beneath the frame.

With optional monkey bars and additional functional training add-ons, the bridge converts the training space below the frame into an ideal personal training or group fitness workout zone.

# **TYPE** 01.

#### ATTACHMENTS.

- x2 Raised Pull-Up Bar.
- x15 Monkey Bar.
- x2 Boxing Arm and Swivel.
- x2 Pull-Up Station.
- x2 Fixed Dip Station.
- x2 Claw Step.
- x2 Torso Trainer.
- x2 Bar Holder.
- x2 Battle Rope Eye.
- x2 Dock Target.
- x2 Ladder Wall Target.
- x2 CRUX Rope Pulley.
- x1 Pro Bounder.
- x2 Holsters (holds 10 pairs of Dumbbells).



4305mm

.....

Lines.

Ratio

ESCAPE YOUR LIMITS.



••••• ESCAPE YOUR LIMITS.

ctagon



VOUA



#### **TYPE** 02.

#### ATTACHMENTS.

- x2 Raised Pull-Up Bar.
- x9 Monkey Bar.
- x2 Pull-Up Station.
- x2 Fixed Dip Station.
- x2 Claw Step.
- x2 Battle Rope Eye.
- x2 Dock Target.
- x2 CRUX Rope Pulley.
- x1 BOA Rail with 3 Boxing Bag Carriages.







#### **TYPE** 03. ATTACHMENTS. x9 Monkey Bar. x1 Fixed Dip Station. x1 Pull-Up Station. x1 Claw Step. x1 Claw for Storage. x1 Torso Trainer. x1 Bar Holder. x1 Weight Horn. • x4 Flat Shelves with rubber mats. • x1 Ladder Wall Target. x1 Battle Rope Eye. x1 Pro Bounder. x1 Dock Boxing Bracket. x2 Holster (holds 10 pairs DIMENSIONS. of Dumbbells). PLEASE NOTE: Frame does not include Bar, Plates, Battle Rope, Kettlebells, Dumbbells, Balls, Bags,