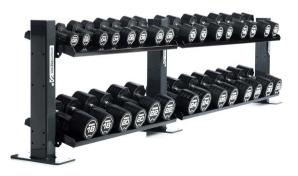

# DUMBBELL SETS WITH OCTAGON RACK.

This innovative, low-level storage can be linked together or integrated into a frame. Its smaller footprint takes up less space in the gym, can be fitted closer to a wall and stands underneath your eyeline, keeping visibility for mirrors or wall branding clear.