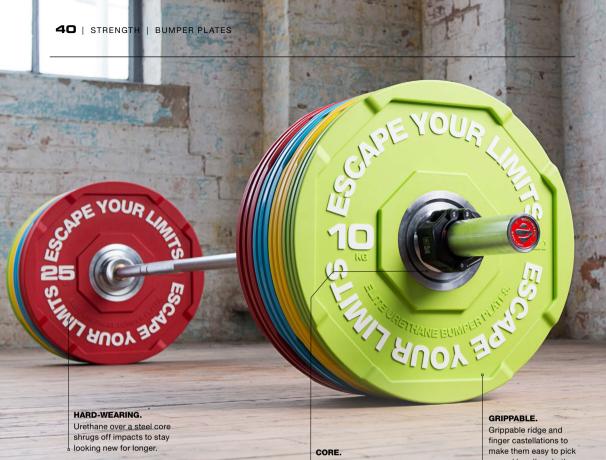

#### ELITE URETHANE BUMPER PLATES.

Outstanding durability, tight weight tolerances and low-bounce performance set these plates apart for the ultimate Olympic lifting experience. Inbuilt grip inserts and grip lips, enhanced vibrant colours and clear weight numbers make these plates appealing and accessible.

#### GRIPPABLE. Grippable ridge and finger castellations to make them easy

to pick up and handle, whether vertical or horizontal.

HIGH-STRENGTH. High-strength rubber shrugs off impacts to stay looking new for longer.

# ELITE URETHANE BUMPER PLATES.

For the best Olympic lifting experience, try Elite plates. Durable and 'low bounce' thanks to the Urethane, and especially tight weight tolerances, these plates deliver on every lift.