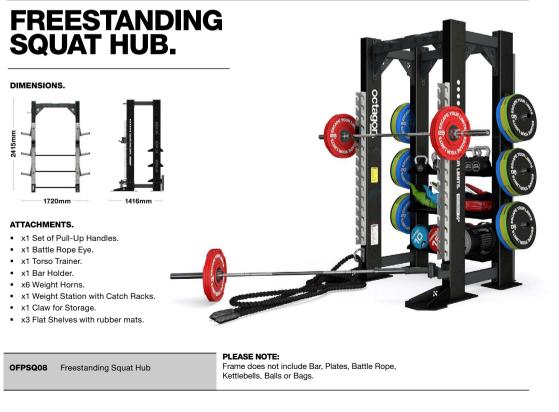

rtner for their squats, presses, pull-ups, big lifts and cardio exercises. These frames give professional sports gyms, universities, colleges and strength-based clubs the ability to provide safe and rewarding workout destinations for their more demanding users.

#### HALF BOX.

# DIMENSIONS.

#### ATTACHMENTS.

octagon

- x1 Set of Pull-Up Handles.
- x6 Weight Horns.
- x1 Weight Station with Catch Racks and Extended Catch Racks.

PLEASE NOTE: Frame does not include Bar or Plates.

OFPSQ10 Half Box

#### WOD BOX.



#### ATTACHMENTS.

- x1 Set of Pull-Up Handles.
- x1 Weight Station with Catch Racks and
- Extended Catch Racks.
- x1 Internal Weight Station with Catch Racks and Safety Straps.

PLEASE NOTE: Frame does not include Bars or Plates.

OFPSQ13 WOD Box



OCTAGON

SCAPE YOUR LI











OFPOT03 QUAD 2.0

PLEASE NOTE: Frame does not include Bar, Plates, Battle Rope or Boxing Bag.





# HALF SQUAD.



4652mm

1565mm



#### **BOXING.**

Kicking, punching, jabbing and striking are all perfect for developing speed, strength, power and dexterity. Create a perfect combat training environment with our fixed bag frames or our HTS BOA Rail technology.

:

ĥ





#### **BOXING FRAME.**

Whether for advanced combat classes or for beginner striking sessions, this modular frame works as a grid system and can be configured to hold a customised number of bags in fixed positions to meet the number of users, with the option to scale up or down in numbers easily. An efficient, spacesaving solution and an adaptable option for all abilities.



# **BOA RAIL.**

The BOA Rail is a modul