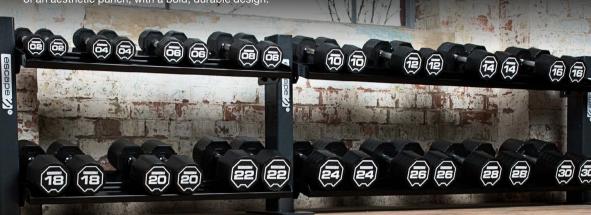

# **STORAGE RACKS.**

Escape Fitness incorporates two lines of dumbbell storage racks to ensure the right fit, whatever the need. The Rigid Racks are created to provide a slimmer, subtler storage option whereas the Octagon Racks pack more of an aesthetic punch, with a bold, durable design.

#### **RIGID RACKS.**

The Rigid Racks are designed to be a lighter weight, more discreet and slimline rack option to minimise both material and cost.

OCTAGON RACKS. Durable, heavy-duty and bold, our Octagon Racks are made in the UK, connect together and complement our Octagon Frames.