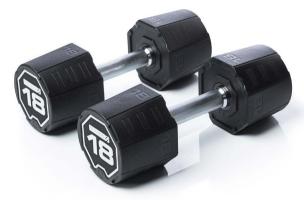

#### URETHANE DUMBBELLS.

Durable to match the demands of high-use facilities, these dumbbells have a permanentlybonded, steelhead and dual lock construction. Featuring weight indications on top and on the sides, the unique head shape, round at the front face to an Octagon at the rear, gives the parallel faces for anti-roll benefits.

| <b>SBX DUMBBELLS</b> | )_ |
|----------------------|----|
|----------------------|----|

These SBX dumbbells still feature the same patented "Dual Lock Plus" process, splined press fit at three tonnes and are full penetration welded making them durable and a cost effective alternative to the Urethane range. Also integrates with our Rigid or Octagon Racks and storage solutions.