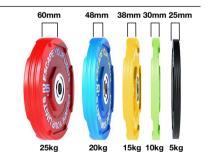

## **COMPARISON CHART.**

| and the second second second second |                                                                                                         | and the second se | Contraction of the local division of the loc | the second s |
|-------------------------------------|---------------------------------------------------------------------------------------------------------|-----------------------------------------------------------------------------------------------------------------------------------------------------------------------------------------------------------------------------------------------------------------------------------------------------------------------------------------------------------------------------------------------------------------------------------------------------------------------------------------------------------------------------------------------------------------------------------------------------------------------------------------------------------------------------------------------------|--------------------------------------------------------------------------------------------------------------------------------------------------------------------------------------------------------------------------------------------------------------------------------------------------------------------------------------------------------------------------------------------------------------------------------------------------------------------------------------------------------------------------------------------------------------------------------------------------------------------------------------------------------------------------------------------------------------------------------------------------------------------------------------------------------------------------------------------------------------------------------------------------------------------------------------------------------------------------------------------------------------------------------------------------------------------------------------------------------------------------------------------------------------------------------------------------------------------------------------------------------------------------------------------------------------------------------------------------------------------------------------------------------------------------------------------------------------------------------------------------------------------------------------------------------------------------------------------------------------------------------------------------------------------------------------------------------------------------------------------------------------------------------------------------------------------------------------------------------------------------------------------------------------------------------------------------------------------------------------------------------------------------------------------------------------------------------------------------------------------------------|----------------------------------------------------------------------------------------------------------------|
| FEATURES.                           | ECO URETHANE<br>GRIP PLATES.                                                                            | RUBBER GRIP<br>PLATES.                                                                                                                                                                                                                                                                                                                                                                                                                                                                                                                                                                                                                                                                              | ELITE URETHANE<br>BUMPER PLATES.                                                                                                                                                                                                                                                                                                                                                                                                                                                                                                                                                                                                                                                                                                                                                                                                                                                                                                                                                                                                                                                                                                                                                                                                                                                                                                                                                                                                                                                                                                                                                                                                                                                                                                                                                                                                                                                                                                                                                                                                                                                                                               | RUBBER BUMPER<br>PLATES.                                                                                       |
| USE                                 | Heavy use, strength training spaces                                                                     | Light to moderate<br>use strength areas                                                                                                                                                                                                                                                                                                                                                                                                                                                                                                                                                                                                                                                             | Heavy use facilities,<br>Olympic lifting,<br>cross training                                                                                                                                                                                                                                                                                                                                                                                                                                                                                                                                                                                                                                                                                                                                                                                                                                                                                                                                                                                                                                                                                                                                                                                                                                                                                                                                                                                                                                                                                                                                                                                                                                                                                                                                                                                                                                                                                                                                                                                                                                                                    | Olympic lifting,<br>cross training                                                                             |
| MATERIAL                            | Urethane, Recycled<br>material, Stainless<br>Steel core                                                 | SBX Rubber, Cast<br>iron, stainless                                                                                                                                                                                                                                                                                                                                                                                                                                                                                                                                                                                                                                                                 | Urethane, machined steel core                                                                                                                                                                                                                                                                                                                                                                                                                                                                                                                                                                                                                                                                                                                                                                                                                                                                                                                                                                                                                                                                                                                                                                                                                                                                                                                                                                                                                                                                                                                                                                                                                                                                                                                                                                                                                                                                                                                                                                                                                                                                                                  | Solid rubber                                                                                                   |
| WEIGHTS/<br>THICKNESS               | 1.25kg – 26mm<br>2.5kg – 30mm<br>5kg – 37mm<br>10kg – 46mm<br>15kg – 49mm<br>20kg – 54mm<br>25kg – 56mm | 1.25kg – 23mm<br>2.5kg – 24mm<br>5kg – 30mm<br>10kg – 38mm<br>15kg – 42mm<br>20kg – 44mm<br>25kg – 44mm                                                                                                                                                                                                                                                                                                                                                                                                                                                                                                                                                                                             | 5kg – 25mm<br>10kg – 30mm<br>15kg – 38mm<br>20kg – 48mm<br>25kg – 60mm                                                                                                                                                                                                                                                                                                                                                                                                                                                                                                                                                                                                                                                                                                                                                                                                                                                                                                                                                                                                                                                                                                                                                                                                                                                                                                                                                                                                                                                                                                                                                                                                                                                                                                                                                                                                                                                                                                                                                                                                                                                         | 5kg – 58mm<br>10kg – 46mm<br>15kg – 42mm<br>20kg – 35mm                                                        |
| DUROMETER RATING<br>(HARDNESS*)     | 80°                                                                                                     | 80°                                                                                                                                                                                                                                                                                                                                                                                                                                                                                                                                                                                                                                                                                                 | 89°                                                                                                                                                                                                                                                                                                                                                                                                                                                                                                                                                                                                                                                                                                                                                                                                                                                                                                                                                                                                                                                                                                                                                                                                                                                                                                                                                                                                                                                                                                                                                                                                                                                                                                                                                                                                                                                                                                                                                                                                                                                                                                                            | -                                                                                                              |
| INTERNAL DIAMETER                   | 51mm                                                                                                    | 51mm                                                                                                                                                                                                                                                                                                                                                                                                                                                                                                                                                                                                                                                                                                | 50.5mm                                                                                                                                                                                                                                                                                                                                                                                                                                                                                                                                                                                                                                                                                                                                                                                                                                                                                                                                                                                                                                                                                                                                                                                                                                                                                                                                                                                                                                                                                                                                                                                                                                                                                                                                                                                                                                                                                                                                                                                                                                                                                                                         | 50.8mm                                                                                                         |
| WEIGHT<br>TOLERANCE                 | 1.25-10kg +/-10%<br>15-25kg +/-5%                                                                       | +/- 10%                                                                                                                                                                                                                                                                                                                                                                                                                                                                                                                                                                                                                                                                                             | +/- 2%                                                                                                                                                                                                                                                                                                                                                                                                                                                                                                                                                                                                                                                                                                                                                                                                                                                                                                                                                                                                                                                                                                                                                                                                                                                                                                                                                                                                                                                                                                                                                                                                                                                                                                                                                                                                                                                                                                                                                                                                                                                                                                                         | +/- 2%                                                                                                         |
| WARRANTY                            | 5 years                                                                                                 | 3 years                                                                                                                                                                                                                                                                                                                                                                                                                                                                                                                                                                                                                                                                                             | 3 years                                                                                                                                                                                                                                                                                                                                                                                                                                                                                                                                                                                                                                                                                                                                                                                                                                                                                                                                                                                                                                                                                                                                                                                                                                                                                                                                                                                                                                                                                                                                                                                                                                                                                                                                                                                                                                                                                                                                                                                                                                                                                                                        | 1 year                                                                                                         |