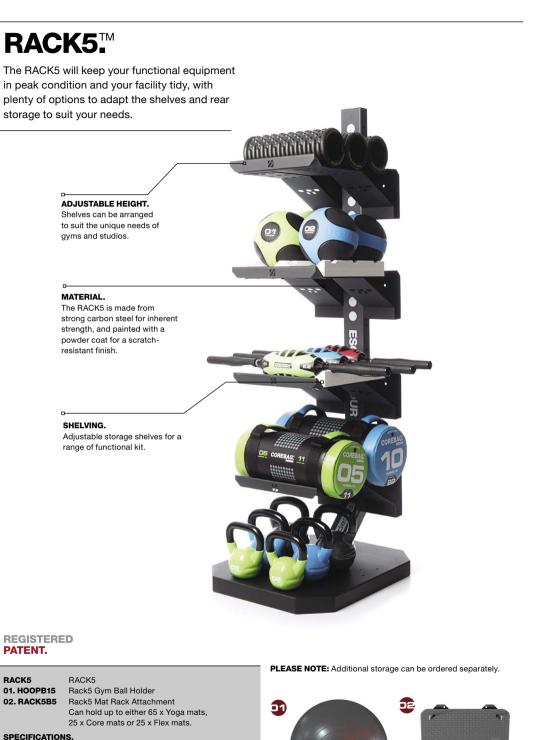

# HOW TO CHOOSE.

VERTICAL RACK. The Vertical Dumbbell Rack conveniently organises your Escape dumbbells and delivers a space-saving

alternative to a horizontal rack.

XRACK 2.0. With a striking look and improved space efficiency, the XRACK adds angular style and practicality to any facility.

#### **RIGID RACKS.**

The Rigid Racks are designed to be a lighter weight, more discreet and slimline rack option to minimise both material and cost.

OCTAGON RACKS. Durable, heavy-duty and bold, our Octagon Racks are made in the UK, connect together and complement our Octagon Frames.

# DUMBBELL SETS WITH VERTICAL RACK.

Combine your dumbbell set with the Vertical Dumbbell Rack which conveniently organises your Escape dumbbells and delivers a spacesaving alternative to a horizontal rack. Providing easy accessibility, it maximises floor space with minimal fuss.