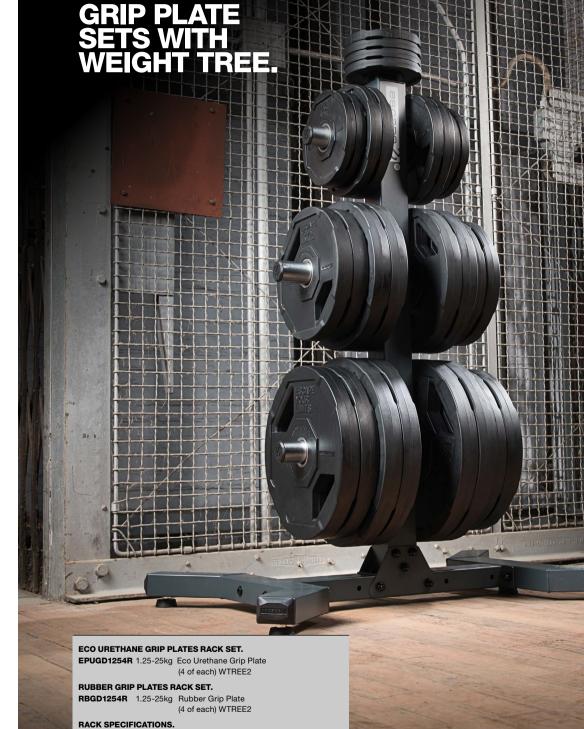

STRENGTH

RACK SPECIFICATIONS.
WTREE2 Weight Tree
Holds up to 28 plates. 4 plates per pin.
Size: Size 700mm x 700mm x 1333mm. Weight 21.5kg.

Durable machined steel centre to protect bar.

up and handle, whether vertical or horizontal.