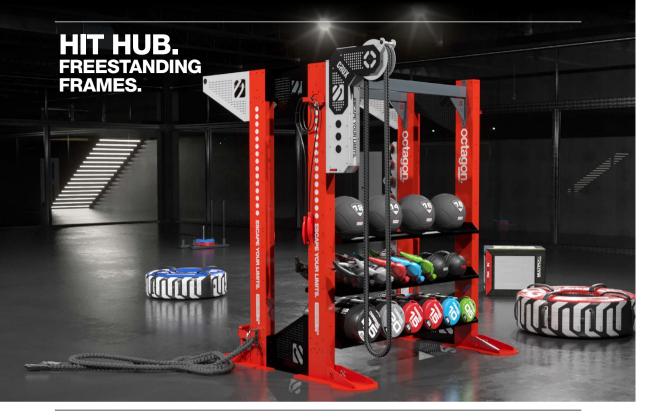

ACHMENTS.

- x1 Internal HIT Wing.
- x1 Battle Rope Eye.
- x1 Claw for Storage.
- x1 Boxing Arm and Swivel.
- x1 Crux Rope Pulley.
- x3 Dumbbell Shelves.
- x3 Flat Shelves with rubber mats.

FCD05515-01I HIT HUB 2 Bay - Type 01

# **TYPE** 02.





- x1 Internal Hit Wing.
- x1 Battle Rope Eye.
- x1 Claw for Storage.
- x1 Catch Rack Set Pair.
- x1 Extended Catch Rack Pair.
- x1 Boxing Arm and Swivel
- x1 Pull-Up Bar.
- x2 Adjuster Teeth.
- x1 The Holster (holds 5 pairs of Dumbbells)
- x1 Bar Holder
- x3 Flat Shelves with rubber mats.

FCD05515-01H HIT HUB 2 Bay - Type 02

PLEASE NOTE: Frame does not include Punchbag, Bar, Plates Battle Rope, Kettlebells, Balls, Bags, Dumbbells or WOD Rings.

PLEASE NOTE: Frame does not include Battle Rope, Kettlebells, Balls, Bags, Dumbbells or WOD Rings.



# **TYPE** 01.

DIMENSIONS.



#### ATTACHMENTS.

- x1 Hit Wing 1M.
- x1 T1 Pull-Up Station.
- x1 Fixed Dip Station.
- x2 Claw Step.
- x3 Flat Shelves with rubber mats.
- x1 Mat Rack.
- x3 Gym Ball Holder.
- x2 The Holster (holds 10 pairs of Dumbbells).

FCD05515-01A HIT HUB - Freestanding 01

PLEASE NOTE: Frame does not include Dumbbells, Kettlebells, Balls, Bags, Mats or TRX.

#### ESCAPE FITNESS | 67

OCTAGO

# **TYPE** 02.



#### ATTACHMENTS.

- x1 Battle Rope Eye.
- x2 Claws for Storage.
- x1 Internal Hit Wing.
- x1 Fixed Dip Station.
- x1 Crux Rope Pulley.
- x1 Pro Bounder.
- x3 Flat Shelves with rubber mats.
- x1 Storage Cage.

FCD05515-01B Hit Hub Freestanding - Type 02

PLEASE NOTE: Frame does not include Battle Rope, Kettlebells, Balls, Bags, Resistance Bands or TRX.

# **TYPE