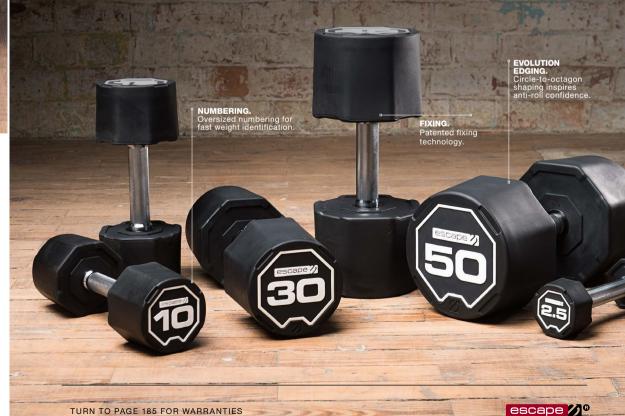

#### URETHANE DUMBBELLS.

Durable to match the demands of high-use facilities, these dumbbells have a permanentlybonded, steelhead and dual lock construction. Featuring weight indications on top and on the sides, the unique head shape, round at the front face to an Octagon at the rear, gives the parallel faces for anti-roll benefits.

# DUMBBELLS AND BARBELLS.

A pair, or set of dumbbells or barbells is an essential for any fitness goal or training space. To ensure users reap the full benefits of reps and sets, our materials have evolved over years using a special formula and a rigorous testing protocol to ensure we can boast the best on the market, setting a new benchmark for quality. Your investment is manufactured to the highest standards, and seamlessly integrates dumbbells and barbells with our racks and storage solutions, ensuring long-lasting craftsmanship and user satisfaction.