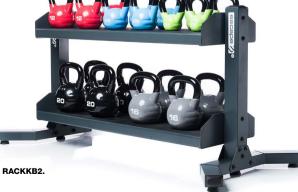

REYOUR

COMPETITION KETTLEBELL SETS WITH OCTAGON RACK.

TRAIN03 Kettlebell Product Training Workshop

Keep kettlebells in competition condition with the durable Octagon Racks. Our high-grade steel racks are made in the UK. Heavy-duty and bold, these racks reduce your storage footprint but max out practicality. Link them to each other, attach to an Octagon frame bolt-down or freestand.

CKB8322L 8-32kg x2 Competition Kettlebell Set ULLSS11 4kg incs (14 Kettlebells total) TMAT11 Top Rubber Mat 1.1m

TRAIN03 Kettlebell Product Training Workshop

**RACK SPECIFICATIONS.** 

ULLSS11 Ultra Low Level Octagon Storage Solution 1.1m Holds 14 Competition Kettlebells (as shown) Size: 1340mm x 414mm x 760mm. Weight 50kb.

# COMPETITION KETTLEBELL SETS WITH RIGID RACK.

Maximise floor space with these cost-effective Rigid Racks. Made from affordable, lightweight steel with feet that can be turned inwards to stand rack units next to each other. Designed to be practical and discreet whilst minimising material and cost.

CKB8322R 8-32kg x2 Competition Kettlebell Set RACKKB2 4kg incs (14 Kettlebells total)

TRAIN03 Kettlebell Product Training Workshop

**RACK SPECIFICATIONS.** RACKKB2 Rigid Kettlebell Rack Holds 14 Competition Kettlebells (as shown) Size: 1577mm x 700mm x 755mm. Weight 53kg.