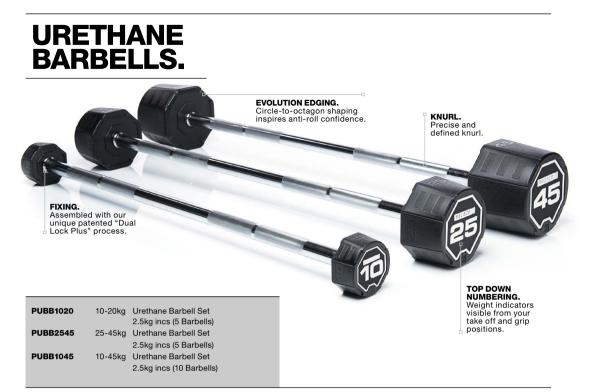

# URETHANE CURL BARBELLS.

KNURL. Precise and defined knurl. FIXING. Assembled with our unique patented "Dual Lock Plus" process. EVOLUTION EDGING. Circle-to-octagon shaping inspires TOP DOWN NUMBERING. Weight indicators visible from your PUCBB1020 10-20kg Urethane Curl Barbell Set anti-roll confidence. 2.5kg incs (5 Barbells) PUCBB2545 25-45kg Urethane Curl Barbell Set take off and grip positions. 2.5kg incs (5 Barbells) PUCBB1045 10-45kg Urethane Curl Barbell Set 2.5kg incs (10 Barbells) PUMBB1020 10-20kg Urethane Barbell & Curl Barbell Set 2.5kg incs (5 Barbells and 5 Curl Barbells)