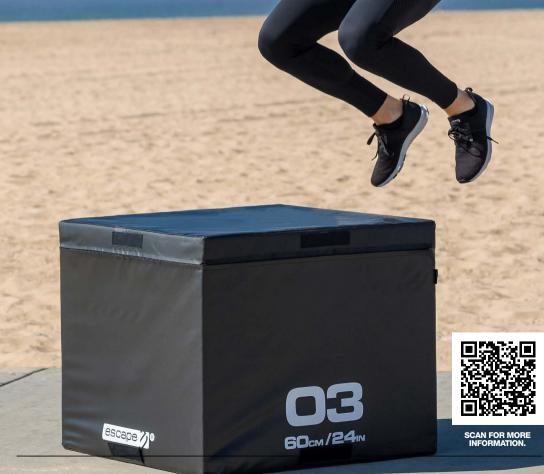

nsions as the boxes used for cross training, this great space-saving box is the perfect tool to introduce beginners to plyometrics.



#### PATENTED.

Multiplyo MULTIP2 TRAIN07 Plyometric Product Training Workshop SPECIFICATIONS. Size 510mm x 760mm x 610mm. Weight approx. 25kg.

FUNCTIONAL

MULTIPLYO: 610mm ·



#### ESCAPE FITNESS | 109

FUNCTIONA



These soft plyometric boxes can be used individually or stacked for variable height options depending on ability and progress. The Patented velcro tabs hold them in place for safety and confidence when stacking, and they're light weight, so they're easy to move while in use or for storage.



Set of 3 Black Plyoboxes BLPLYS1 TRAIN07 Plyometric Product Training Workshop SPECIFICATIONS. Sizes: 01: 300mm, 02: 450mm, 03: 600mm,







- 711mm -





# FITNESS BULGARIAN BAG.®

Bright colours, a range of weight options and a huge selection of different applications - the Fitness Bulgarian Bag should feature in every serious functional training zone.







#### COREBAG.®

This fitness space staple makes functional training even more accessible for beginners or veterans alike. Deadlift, pull, press, swing and perform many other movements in comfort through great ergonomics and practical weight progression.

#### REGISTERED **DESIGN.**

| ECB050V3    | 5kg                     | Corebag – Green                      |  |
|-------------|-------------------------|--------------------------------------|--|
| ECB100V3    | 10kg                    | Corebag – Blue                       |  |
| ECB150V3    | 15kg                    | Corebag –