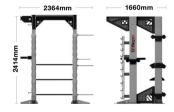

ng.
- x1 Battle Rope Eye.
- x1 Claw for Storage.
- x1 Boxing Arm and Swivel.
- x1 Crux Rope Pulley.
- x3 Dumbbell Shelves.
- x3 Flat Shelves with rubber mats.

FCD05515-01I HIT HUB 2 Bay - Type 01

# **TYPE** 02.





- x1 Internal Hit Wing.
- x1 Battle Rope Eye.
- x1 Claw for Storage.
- x1 Catch Rack Set Pair.
- x1 Extended Catch Rack Pair.
- x1 Boxing Arm and Swivel
- x1 Pull-Up Bar.
- x2 Adjuster Teeth.
- x1 The Holster (holds 5 pairs of Dumbbells)
- x1 Bar Holder
- x3 Flat Shelves with rubber mats.

FCD05515-01H HIT HUB 2 Bay - Type 02

PLEASE NOTE: Frame does not include Punchbag, Bar, Plates Battle Rope, Kettlebells, Balls, Bags, Dumbbells or WOD Rings.

PLEASE NOTE: Frame does not include Battle Rope, Kettlebells, Balls, Bags, Dumbbells or WOD Rings.



# **TYPE** 01.

DIMENSIONS.



#### ATTACHMENTS.

- x1 Hit Wing 1M.
- x1 T1 Pull-Up Station.
- x1 Fixed Dip Station.
- x2 Claw Step.
- x3 Flat Shelves with rubber mats.
- x1 Mat Rack.
- x3 Gym Ball Holder.
- x2 The Holster (holds 10 pairs of Dumbbells).

FCD05515-01A HIT HUB - Freestanding 01

PLEASE NOTE: Frame does not include Dumbbells, Kettlebells, Balls, Bags, Mats or TRX.

#### ESCAPE FITNESS | 67

OCTAGO

# **TYPE** 02.



#### ATTACHMENTS.

- x1 Battle Rope Eye.
- x2 Claws for Storage.
- x1 Internal Hit Wing.
- x1 Fixed Dip Station.
- x1 Crux Rope Pulley.
- x1 Pro Bounder.
- x3 Flat Shelves with rubber mats.
- x1 Storage Cage.

FCD05515-01B Hit Hub Freestanding - Type 02

PLEASE NOTE: Frame does not include Battle Rope, Kettlebells, Balls, Bags, Resistance Bands or TRX.

# **TYPE** 03.





# HTS.

The Hub Tra