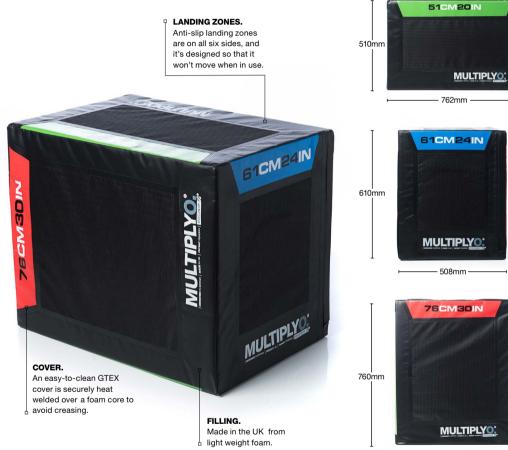

YOSOFT BOX.

TARGET HOT SPOTS.

Users can land their hands or feet on targets on the top surface for an extra challenge.

#### PATENTED.

| CPLYOB05 | Plyosoft Box 150mm/6" – Grey             |
|----------|------------------------------------------|
| CPLYOB1  | Plyosoft Box 300mm/12" – Green           |
| CPLYOB2  | Plyosoft Box 450mm/18" - Blue            |
| CPLYOB3  | Plyosoft Box 600mm/24" - Red             |
| CPLYS3   | Plyosoft Box Set of 3 (Green, Blue, Red) |
| TRAIN07  | Plyometric Product Training Workshop     |



# **MULTIPLYO**.<sup>®</sup>

We've taken the great idea of a 3-in-1 plyo box and given it the Escape treatment. Made to the same dimensions as the boxes used for cross training, this great space-saving box is the perfect tool to introduce beginners to plyometrics.



#### PATENTED.

Multiplyo MULTIP2 TRAIN07 Plyometric Product Training Workshop SPECIFICATIONS. Size 510mm x 760mm x 610mm. Weight approx. 25kg.

FUNCTIONAL

MULTIPLYO: 610mm ·



#### ESCAPE FITNESS | 109

FUNCTIONA



These soft plyometric boxes can be used individually or stacked for variable height options depending on ability and progress. The Patented velcro tabs hold them in place for safety and confidence when stacking, and they're light weight, so they're easy to move while in use or for storage.



Set of 3 Black Plyoboxes BLPLYS1 TRAIN07 Plyometric Product Training Workshop SPECIFICATIONS. Sizes: 01: 300mm, 02: 450mm, 03: 600mm,







- 711mm -





# FITNESS BULGARIAN BAG.®

Bright colours, a range of weight options and a huge selection of different applications - the Fitness