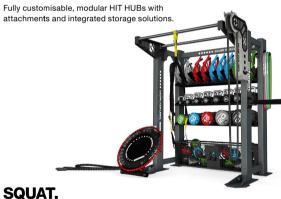

# **STORAGE RACKS.**

Escape Fitness incorporates two lines of dumbbell storage racks to ensure the right fit, whatever the need. The Rigid Racks are created to provide a slimmer, subtler storage option whereas the Octagon Racks pack more of an aesthetic punch, with a bold, durable design.

#### **RIGID RACKS.**

The Rigid Racks are designed to be a lighter weight, more discreet and slimline rack option to minimise both material and cost.

OCTAGON RACKS. Durable, heavy-duty and bold, our Octagon Racks are made in the UK, connect together and complement our Octagon Frames.

# DUMBBELL SETS WITH OCTAGON RACK.

This innovative, low-level storage can be linked together or integrated into a frame. Its smaller footprint takes up less space in the gym, can be fitted closer to a wall and stands underneath your eyeline, keeping visibility for mirrors or wall branding clear.