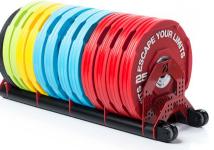

# PLATES.

Whatever your lifting needs – technique, training or competition – our comprehensive collection of plates means there's a solution for you. Enhancing the essential functionality of each plate without taking away from its primary purpose. Bright and engaging colours have been cleverly combined with high-quality materials to create a range that will inject energy and give your free weight area the ultimate USP.

## **COMPARISON CHART.**

| and the second second second second |                                                                                                         | and the second se | Contraction of the local division of the loc | the second s |
|-------------------------------------|---------------------------------------------------------------------------------------------------------|-----------------------------------------------------------------------------------------------------------------------------------------------------------------------------------------------------------------------------------------------------------------------------------------------------------------------------------------------------------------------------------------------------------------------------------------------------------------------------------------------------------------------------------------------------------------------------------------------------------------------------------------------------------------------------------------------------|--------------------------------------------------------------------------------------------------------------------------------------------------------------------------------------------------------------------------------------------------------------------------------------------------------------------------------------------------------------------------------------------------------------------------------------------------------------------------------------------------------------------------------------------------------------------------------------------------------------------------------------------------------------------------------------------------------------------------------------------------------------------------------------------------------------------------------------------------------------------------------------------------------------------------------------------------------------------------------------------------------------------------------------------------------------------------------------------------------------------------------------------------------------------------------------------------------------------------------------------------------------------------------------------------------------------------------------------------------------------------------------------------------------------------------------------------------------------------------------------------------------------------------------------------------------------------------------------------------------------------------------------------------------------------------------------------------------------------------------------------------------------------------------------------------------------------------------------------------------------------------------------------------------------------------------------------------------------------------------------------------------------------------------------------------------------------------------------------------------------------------|----------------------------------------------------------------------------------------------------------------|
| FEATURES.                           | ECO URETHANE<br>GRIP PLATES.                                                                            | RUBBER GRIP<br>PLATES.                                                                                                                                                                                                                                                                                                                                                                                                                                                                                                                                                                                                                                                                              | ELITE URETHANE<br>BUMPER PLATES.                                                                                                                                                                                                                                                                                                                                                                                                                                                                                                                                                                                                                                                                                                                                                                                                                                                                                                                                                                                                                                                                                                                                                                                                                                                                                                                                                                                                                                                                                                                                                                                                                                                                                                                                                                                                                                                                                                                                                                                                                                                                                               | RUBBER BUMPER<br>PLATES.                                                                                       |
| USE                                 | Heavy use, strength training spaces                                                                     | Light to moderate<br>use strength areas                                                                                                                                                                                                                                                                                                                                                                                                                                                                                                                                                                                                                                                             | Heavy use facilities,<br>Olympic lifting,<br>cross training                                                                                                                                                                                                                                                                                                                                                                                                                                                                                                                                                                                                                                                                                                                                                                                                                                                                                                                                                                                                                                                                                                                                                                                                                                                                                                                                                                                                                                                                                                                                                                                                                                                                                                                                                                                                                                                                                                                                                                                                                                                                    | Olympic lifting,<br>cross training                                                                             |
| MATERIAL                            | Urethane, Recycled<br>material, Stainless<br>Steel core                                                 | SBX Rubber, Cast<br>iron, stainless                                                                                                                                                                                                                                                                                                                                                                                                                                                                                                                                                                                                                                                                 | Urethane, machined steel core                                                                                                                                                                                                                                                                                                                                                                                                                                                                                                                                                                                                                                                                                                                                                                                                                                                                                                                                                                                                                                                                                                                                                                                                                                                                                                                                                                                                                                                                                                                                                                                                                                                                                                                                                                                                                                                                                                                                                                                                                                                                                                  | Solid rubber                                                                                                   |
| WEIGHTS/<br>THICKNESS               | 1.25kg – 26mm<br>2.5kg – 30mm<br>5kg – 37mm<br>10kg – 46mm<br>15kg – 49mm<br>20kg – 54mm<br>25kg – 56mm | 1.25kg – 23mm<br>2.5kg – 24mm<br>5kg – 30mm<br>10kg – 38mm<br>15kg – 42mm<br>20kg – 44mm<br>25kg – 44mm                                                                                                                                                                                                                                                                                                                                                                                                                                                                                                                                                                                             | 5kg – 25mm<br>10kg – 30mm<br>15kg – 38mm<br>20kg – 48mm<br>25kg – 60mm                                                                                                                                                                                                                                                                                                                                                                                                                                                                                                                                                                                                                                                                                                                                                                                                                                                                                                                                                                                                                                                                                                                                                                                                                                                                                                                                                                                                                                                                                                                                                                                                                                                                                                                                                                                                                                                                                                                                                                                                                                                         | 5kg – 58mm<br>10kg – 46mm<br>15kg – 42mm<br>20kg – 35mm                                                        |
| DUROMETER RATING<br>(HARDNESS*)     | 80°                                                                                                     | 80°                                                                                                                                                                                                                                                                                                                                                                                                                                                                                                                                                                                                                                                                                                 | 89°                                                                                                                                                                                                                                                                                                                                                                                                                                                                                                                                                                                                                                                                                                                                                                                                                                                                                                                                                                                                                                                                                                                                                                                                                                                                                                                                                                                                                                                                                                                                                                                                                                                                                                                                                                                                                                                                                                                                                                                                                                                                                                                            | -                                                                                                              |
| INTERNAL DIAMETER                   | 51mm                                                                                                    | 51mm                                                                                                                                                                                                                                                                                                                                                                                                                                                                                                                                                                                                                                                                                                | 50.5mm                                                                                                                                                                                                                                                                                                                                                                                                                                                                                                                                                                                                                                                                                                                                                                                                                                                                                                                                                                                                                                                                                                                                                                                                                                                                                                                                                                                                                                                                                                                                                                                                                                                                                                                                                                                                                                                                                                                                                                                                                                                                                                                         | 50.8mm                                                                                                         |
| WEIGHT<br>TOLERANCE                 | 1.25-10kg +/-10%<br>15-25kg +/-5%                                                                       | +/- 10%                                                                                                                                                                                                                                                                                                                                                                                                                                                                                                                                                                                                                                                                                             | +/- 2%                                                                                                                                                                                                                                                                                                                                                                                                                                                                                                                                                                                                                                                                                                                                                                                                                                                                                                                                                                                                                                                                                                                                                                                                                                                                                                                                                                                                                                                                                                                                                                                                                                                                                                                                                                                                                                                                                                                                                                                                                                                                                                                         | +/- 2%                                                                                                         |
| WARRANTY                            | 5 years                                                                                                 | 3 years                                                                                                                                                                                                                                                                                                                                                                                                                                                                                                                                                                                                                                                                                             | 3 years                                                                                                                                                                                                                                                                                                                                                                                                                                                                                                                                                                                                                                                                                                                                                                                                                                                                                                                                                                                                                                                                                                                                                                                                                                                                                                                                                                                                                                                                                                                                                                                                                                                                                                                                                                                                                                                                                                                                                                                                                                                                                                                        | 1 year                                                                                                         |