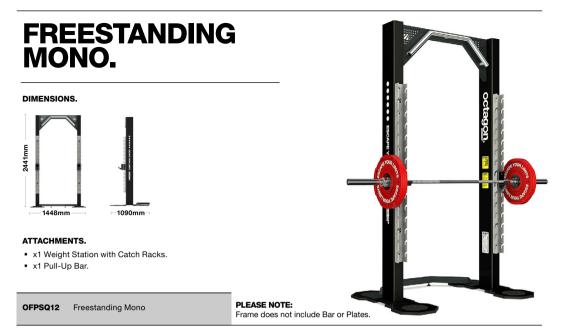

al sports gyms, universities, colleges and strength-based clubs the ability to provide safe and rewarding workout destinations for their more demanding users.

#### HALF BOX.

# DIMENSIONS.

#### ATTACHMENTS.

octagon

- x1 Set of Pull-Up Handles.
- x6 Weight Horns.
- x1 Weight Station with Catch Racks and Extended Catch Racks.

PLEASE NOTE: Frame does not include Bar or Plates.

OFPSQ10 Half Box

#### WOD BOX.



#### ATTACHMENTS.

- x1 Set of Pull-Up Handles.
- x1 Weight Station with Catch Racks and
- Extended Catch Racks.
- x1 Internal Weight Station with Catch Racks and Safety Straps.

PLEASE NOTE: Frame does not include Bars or Plates.

OFPSQ13 WOD Box



OCTAGON

SCAPE YOUR LI











OFPOT03 QUAD 2.0

PLEASE NOTE: Frame does not include Bar, Plates, Battle Rope or Boxing Bag.





# HALF SQUAD.



4652mm

1565mm



#### **BOXING.**

Kicking, punching, jabbing and striking are all perfect for developing speed, strength, power and dexterity. Create a perfect combat training environment with our fixed bag frames or our HTS BOA Rail technology.

:

ĥ





#### **BOXING FRAME.**

Whether for advanced combat classes or for beginner striking sessions, this modular frame works as a grid system and can be configured to hold a customised number of bags in fixed positions to meet the number of users, with the option to scale up or down in numbers easily. An efficient, spacesaving solution and an adaptable option for all abilities.



# **BOA RAIL.**

The BOA Rail is a modular, secure anchor point for punch bags, which also enables trainers to quickly transition seamlessly fr