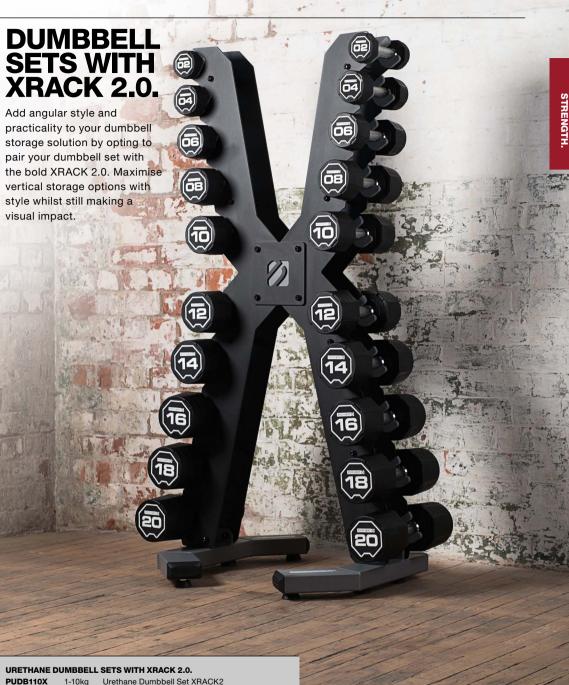

# HOW TO CHOOSE.

VERTICAL RACK. The Vertical Dumbbell Rack conveniently organises your Escape dumbbells and delivers a space-saving

alternative to a horizontal rack.

XRACK 2.0. With a striking look and improved space efficiency, the XRACK adds angular style and practicality to any facility.

#### PUDB220X 2-20kg Urethane Dumbbell Set XRACK2 2kg incs (10 pairs – 20 total) PUDB220X 2-20kg Urethane Dumbbell Set XRACK2 2kg incs (10 pairs – 20 total) RACK SPECIFICATIONS. XRACK 2.0 (as shown) Holds 20 Dumbbells (10 pairs up to a maximum weight of 20kg). Size: 760mm x 700mm x 1545mm. Weight 54kg