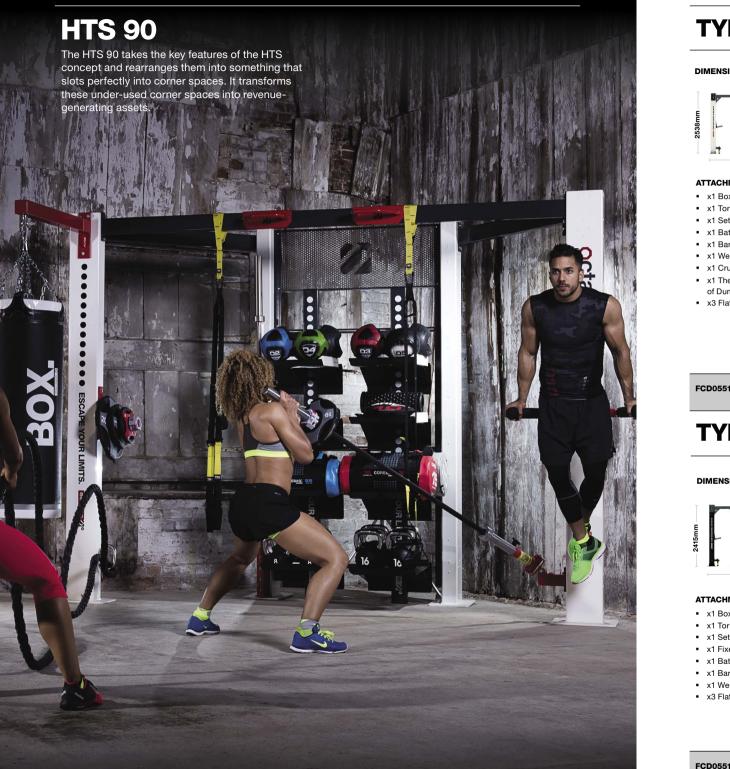

sed Pull-Up Bar.
- x9 Monkey Bar.
- x2 Pull-Up Station.
- x2 Fixed Dip Station.
- x2 Claw Step.
- x2 Battle Rope Eye.
- x2 Dock Target.
- x2 CRUX Rope Pulley.
- x1 BOA Rail with 3 Boxing Bag Carriages.







#### **TYPE** 03. ATTACHMENTS. x9 Monkey Bar. x1 Fixed Dip Station. x1 Pull-Up Station. x1 Claw Step. x1 Claw for Storage. x1 Torso Trainer. x1 Bar Holder. x1 Weight Horn. • x4 Flat Shelves with rubber mats. • x1 Ladder Wall Target. x1 Battle Rope Eye. x1 Pro Bounder. x1 Dock Boxing Bracket. x2 Holster (holds 10 pairs DIMENSIONS. of Dumbbells). PLEASE NOTE: Frame does not include Bar, Plates, Battle Rope, Kettlebells, Dumbbells, Balls, Bags, Resistance Bands or Boxing Bag. FCD05515-01Q HTS - Type 03 5775mm 2390

🕑 www.escapefitness.com | 🖂 sales@escapefitness.com | 📞 +44 1733 313535



#### **TYPE** 01.



FCD05515-01K HTS90 - Type 01

Frame does not include Bar, Plates, Battle Rope, Kettlebells, Dumbbells, Balls or Bags.





# **OCTAGON**<sup>™</sup>

The Octagon frame provides an eye-catching, standout, 360 training experience. Designed to be freestanding or boltdown, this functional, multi-station frame offers an impressive centrepiece that demands attention and takes any training space up a gear.



REGISTERED DESIGN.

PLEASE NOTE: Frame does not include Bars, Plates, Battle Rope, Kettlebells, Dumbbells, Balls, Bags or Boxing Bag.

x2 Catch Rack Set Pair.

x1 Parallel Storage Shelf.

x5 Flat Shelves with rubber mats.

DIMENSIONS.



#### ATTACHMENTS.

- x4 Monkey Bars.
- x1 Boxing Arm and Swivel.
- x1 Set of Pull-Up Handles.





#### x2 Weight Stations.

- x2 Bat