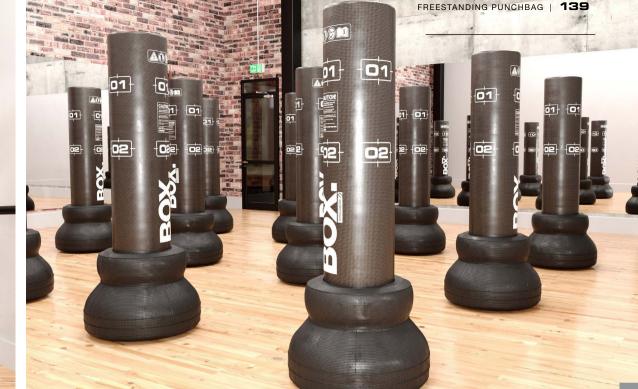

efits of making an impactful connection with each hit.

THAIBAG1

SPECIFICATION.

Thai Bag

Size: 350mm x 1800mm. Weight 54kg.

BOXING.

# PERFORMANCE EVEN FOR THE MOST AGGRESSIVE.

ape //



ANTI SWING.

There's also a loop attached to the base, enabling it to be tied securely in place.

BOX



# TRAINING BAG.

This punchbag is filled in the traditional way with recycled rags and fabric to create a bag that provides a total body workout. It may be a more affordable bag, but pound for pound it still delivers a knockout performance.

> **DESIGN.** Simple black colouring will look good in any gym.

FILLING. Filled the traditional way using recycled rags and fabric.

EBOX-PBTraining BagEBOX-PBCSTraining Bag Chains with one swivel

SPECIFICATIONS. EBOX-PB: Size 350mm x 1000mm. Weight 27kg.





#### FREESTANDING PUNCHBAG.

This entry-level freestanding bag will challenge users of every ability without the need for permanent fixtures and fittings.

> **TARGETS.** Durable PVC coated polyester with twolevel target zones.

01

02

 EBOX-FSPB1
 Freestanding Punchbag

 SPECIFICATION.
 Size 730mm x 1830mm. Weight 72kg.

BASE. Moveable base for easy storage when not in use.

**DESIGN.** Monochrome design to fit into any style of

fitness space.

BOXING

To boost your all-round performance, it's important to focus first on your foundations. Work on flexibility, mobility and posture alongside every training session and your overall fitness and health will reap the benefits. Refresh tired muscles, revive key joints and condition the core with our bright, engaging range of mobility equipme