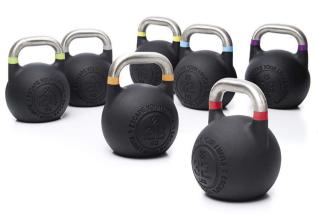

#### **COMPETITION PRO KETTLEBELLS 2.0.**

The heavy-duty choice for clubs and members who take their lifting seriously. Uniform size and industry standard colour coding to meet competition standards. Cast stainless steel handles won't rust, and extra-tough powder coating with engraved weight indicators ensure life-long visibility.

# **COMPETITION PRO KETTLEBELLS 2.0.**

YOUR

| CKB208 | 8kg  | Competition Pro Kettlebell 2.0 - Purple |
|--------|------|-----------------------------------------|
| CKB212 | 12kg | Competition Pro Kettlebell 2.0 – Blue   |
| CKB216 | 16kg | Competition Pro Kettlebell 2.0 – Yellow |
| CKB220 | 20kg | Competition Pro Kettlebell 2.0 – Grey   |
| CKB224 | 24kg | Competition Pro Kettlebell 2.0 – Green  |
| CKB228 | 28kg | Competition Pro Kettlebell 2.0 – Orange |
| CKB232 | 32kg | Competition Pro Kettlebell 2.0 – Red    |
|        |      |                                         |