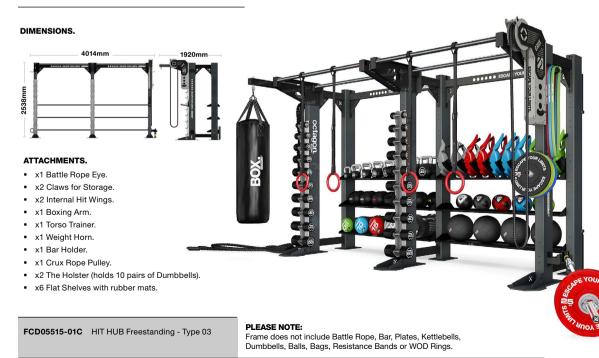

PE** 01.

DIMENSIONS.



#### ATTACHMENTS.

- x1 Hit Wing 1M.
- x1 T1 Pull-Up Station.
- x1 Fixed Dip Station.
- x2 Claw Step.
- x3 Flat Shelves with rubber mats.
- x1 Mat Rack.
- x3 Gym Ball Holder.
- x2 The Holster (holds 10 pairs of Dumbbells).

FCD05515-01A HIT HUB - Freestanding 01

PLEASE NOTE: Frame does not include Dumbbells, Kettlebells, Balls, Bags, Mats or TRX.

#### ESCAPE FITNESS | 67

OCTAGO

# **TYPE** 02.



#### ATTACHMENTS.

- x1 Battle Rope Eye.
- x2 Claws for Storage.
- x1 Internal Hit Wing.
- x1 Fixed Dip Station.
- x1 Crux Rope Pulley.
- x1 Pro Bounder.
- x3 Flat Shelves with rubber mats.
- x1 Storage Cage.

FCD05515-01B Hit Hub Freestanding - Type 02

PLEASE NOTE: Frame does not include Battle Rope, Kettlebells, Balls, Bags, Resistance Bands or TRX.

# **TYPE** 03.





# HTS.

The Hub Training System (HTS) can be both freestanding or bolt-down, providing a versatile, all-round functional training system with integrated storage solutions at either end and a bridge design to fully maximise workout space beneath the frame.

With optional monkey bars and additional functional training add-ons, the bridge converts the training space below the frame into an ideal personal training or group fitness workout zone.

# **TYPE** 01.

#### ATTACHMENTS.

- x2 Raised Pull-Up Bar.
- x15 Monkey Bar.
- x2 Boxing Arm and Swivel.
- x2 Pull-Up Station.
- x2 Fixed Dip Station.
- x2 Claw Step.
- x2 Torso Trainer.
- x2 Bar Holder.
- x2 Battle Rope Eye.
- x2 Dock Target.
- x2 Ladder Wall Target.
- x2 CRUX Rope Pulley.
- x1 Pro Bounder.
- x2 Holsters (holds 10 pairs of Dumbbe