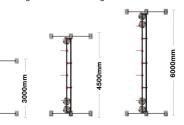

ured to hold a customised number of bags in fixed positions to meet the number of users, with the option to scale up or down in numbers easily. An efficient, spacesaving solution and an adaptable option for all abilities.



# **BOA RAIL.**

The BOA Rail is a modular, secure anchor point for punch bags, which also enables trainers to quickly transition seamlessly from bag work into other complimentary training methods thanks to the user-friendly lock/unlock mechanisms.



FCD05515-01T 20 Bag HTS BOA Rail

#### WORKING POSITION.

Depending on the size of frame chosen, the BOA Rail provides capacity for two, three or four punchbags to be used at the same time.



DOCKED POSITION. When the boxing session is over, simply release the locking mechanism and slide each bag over for neat storage.





# **OPTIONAL**

#### **CRUX ROPE PULLEY.**

Constructed from a heavy-duty steel case and polypropylene rope, the CRUX was made to withstand the most challenging training sessions. This optional piece of kit is intuitive, beautifully designed, requires zero setup, and the adjustable resistance makes it suitable for all users.

Get to grips with the CRUX to elevate heart rate, build functional strength, and improve cardiovascular endurance.

VARIABLE RESISTANCE. No setup required. Simply select resistance level to get started.

DESIGN. The CRUX Rope Pulley is designed to fit seamlessly with the Octagon frame range.

.....

....

POLYPROPYLENE SYNTHETIC ROPE. Durable enough to withstand heavy commercial use

without breaking down.

OCA093

SPECIFICATIONS. 606mm x 175mm x 954mm.

OE

CRUX