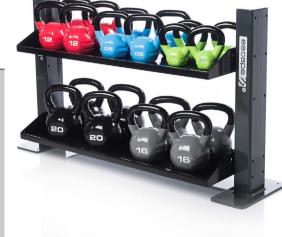

# **KETTLEBELL RACKS.**

We offer two lines of kettlebell storage racks to ensure the right solution. Both offer a 2 shelf option but the Octagon Racks are aesthetically bolder, designed with durability and heavy-duty usage in mind.

#### RACK SPECIFICATIONS

| HACK SPEC | hack of Ecifications.                       |  |  |  |  |
|-----------|---------------------------------------------|--|--|--|--|
| ULLSS11   | Ultra Low Level Octagon                     |  |  |  |  |
|           | Storage Solution 1.1m                       |  |  |  |  |
|           | Holds up to 4 sets of 4-20kg                |  |  |  |  |
|           | 20 Studio Kettlebells (as shown)            |  |  |  |  |
|           | Size: 1340mm x 414mm x 760mm. Weight 50kg.  |  |  |  |  |
| ULLSS17   | Low Level Octagon Storage                   |  |  |  |  |
|           | Solution 1.7m                               |  |  |  |  |
|           | Size: 1972mm x 414mm x 760mm.               |  |  |  |  |
|           | Weight 91kg.                                |  |  |  |  |
| RACKKB2   | Rigid Kettlebell Rack                       |  |  |  |  |
|           | Holds up to 4 sets of 4-20kg                |  |  |  |  |
|           | 20 Studio Kettlebells (as shown on page 34) |  |  |  |  |
|           | Size: 1577mm x 700mm x 755mm. Weight 53kg.  |  |  |  |  |
|           |                                             |  |  |  |  |