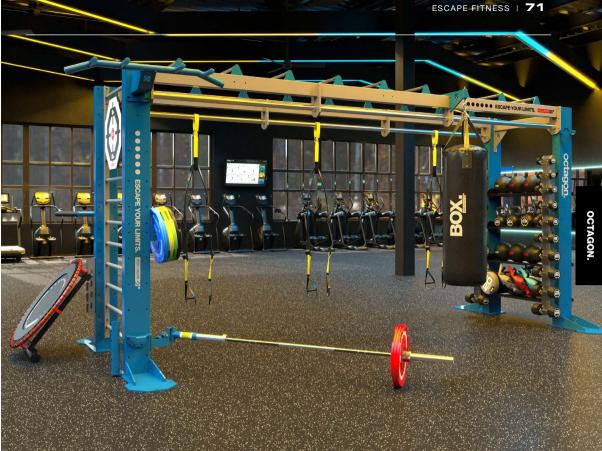

ing space below the frame into an ideal personal training or group fitness workout zone.

# **TYPE** 01.

#### ATTACHMENTS.

- x2 Raised Pull-Up Bar.
- x15 Monkey Bar.
- x2 Boxing Arm and Swivel.
- x2 Pull-Up Station.
- x2 Fixed Dip Station.
- x2 Claw Step.
- x2 Torso Trainer.
- x2 Bar Holder.
- x2 Battle Rope Eye.
- x2 Dock Target.
- x2 Ladder Wall Target.
- x2 CRUX Rope Pulley.
- x1 Pro Bounder.
- x2 Holsters (holds 10 pairs of Dumbbells).



4305mm

.....

Lines.

Ratio

ESCAPE YOUR LIMITS.



••••• ESCAPE YOUR LIMITS.

ctagon



VOUA



#### **TYPE** 02.

#### ATTACHMENTS.

- x2 Raised Pull-Up Bar.
- x9 Monkey Bar.
- x2 Pull-Up Station.
- x2 Fixed Dip Station.
- x2 Claw Step.
- x2 Battle Rope Eye.
- x2 Dock Target.
- x2 CRUX Rope Pulley.
- x1 BOA Rail with 3 Boxing Bag Carriages.







#### **TYPE** 03. ATTACHMENTS. x9 Monkey Bar. x1 Fixed Dip Station. x1 Pull-Up Station. x1 Claw Step. x1 Claw for Storage. x1 Torso Trainer. x1 Bar Holder. x1 Weight Horn. • x4 Flat Shelves with rubber mats. • x1 Ladder Wall Target. x1 Battle Rope Eye. x1 Pro Bounder. x1 Dock Boxing Bracket. x2 Holster (holds 10 pairs DIMENSIONS. of Dumbbells). PLEASE NOTE: Frame does not include Bar, Plates, Battle Rope, Kettlebells, Dumbbells, Balls, Bags, Resistance Bands or Boxing Bag. FCD05515-01Q HTS - Type 03 5775mm 2390

🕑 www.escapefitness.com | 🖂 sales@escapefitness.com | 📞 +44 1733 313535



#### **TYPE** 01.



FCD05515-01K HTS90 - Type 01

Frame does not include Bar, Plates, Battle Rope, Kettlebells, Dumbbells, Balls or Bags.





# **OCTAGON**<sup>™</sup>

The Octagon frame provides an eye-