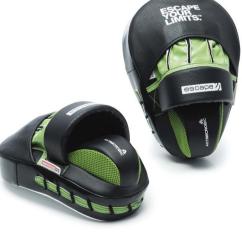

tt - Large

# TRAINING GLOVES.

Gloves for pad or bag work need to be specifically designed for the training environment, not the ring. That's why we created our range of combat staples. These gloves blend durability and usability; lightweight but strong, firm on the strike zone yet cushioned on the palm and fitting is quick due to Velcro wristbands.







EASY CLEAN, HYGIENIC TECHNOLOG



#### CURVED HOOK AND JAB PADS.

Designed to test your strike accuracy, these pads provide a target to hit and fine-tune your combinations. The dual-density palm pads, and ability to spread your hand wide to absorb punches via the individual finger placements, ensure that it's the pads that take the beating, not your hands.

EBOX-CHJP Curved Hook and Jab Pads - Pair

SPECIFICATION. Size 80mm x 200mm.







## THAI BAG.

A great fit for any functional or combat-focused space, this full-length Thai bag is ideal for Muay Thai and MMA style workouts incorporating punches, kicks, elbows and knees. The stronger, more durable material straps on the Thai Bag make it much quieter than the traditional chainstrapped bags, enabling combat programs to coincide more harmoniously with other gym sessions.

DESIGN. The bag is covered in a non-slip material, reflecting the benefits of making an impactful connection with each hit.

THAIBAG1

SPECIFICATION.

Thai Bag

Size: 350mm x 1800mm. Weight 54kg.

BOXING.

# PERFORMANCE EVEN FOR THE MOST AGGRESSIVE.

ape //



ANTI SWING.

There's also a loop attached to the base, enabling it to be tied securely in place.

BOX



# TRAINING BAG.

This punchbag is fill