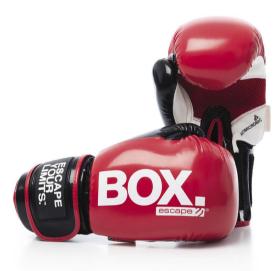

sales@escapefitness.com | 📞 +44 1733 313535 👘





#### **BOA MITTS.**

Pack a punch, seamlessly from start to finish, as thanks to their open-palm design, there's no need to remove these mitts when switching between bag work and handling functional training tools. They bring an authentic feel to any combat training session, but really come alive when used in a fusion of combat and functional training.



MITT001BOA Mitt - MediumMITT002BOA Mitt - Large

# TRAINING GLOVES.

Gloves for pad or bag work need to be specifically designed for the training environment, not the ring. That's why we created our range of combat staples. These gloves blend durability and usability; lightweight but strong, firm on the strike zone yet cushioned on the palm and fitting is quick due to Velcro wristbands.







EASY CLEAN, HYGIENIC TECHNOLOG



#### CURVED HOOK AND JAB PADS.

Designed to test your strike accuracy, these pads provide a target to hit and fine-tune your combinations. The dual-density palm pads, and ability to spread your hand wide to absorb punches via the individual finger placements, ensure that it's the pads that take the beating, not your hands.

EBOX-CHJP Curved Hook and Jab Pads - Pair

SPECIFICATION. Size 80mm x 200mm.







## THAI BAG.

A great fit for any functional or combat-focused space, this full-length Thai bag is ideal for Muay Thai and MMA style workouts incorporating punches, kicks, elbows and knees. The stronger, more durable material straps on the Thai Bag make it much quieter than the traditional chainstrapped bags, enabling combat programs to coincide mo