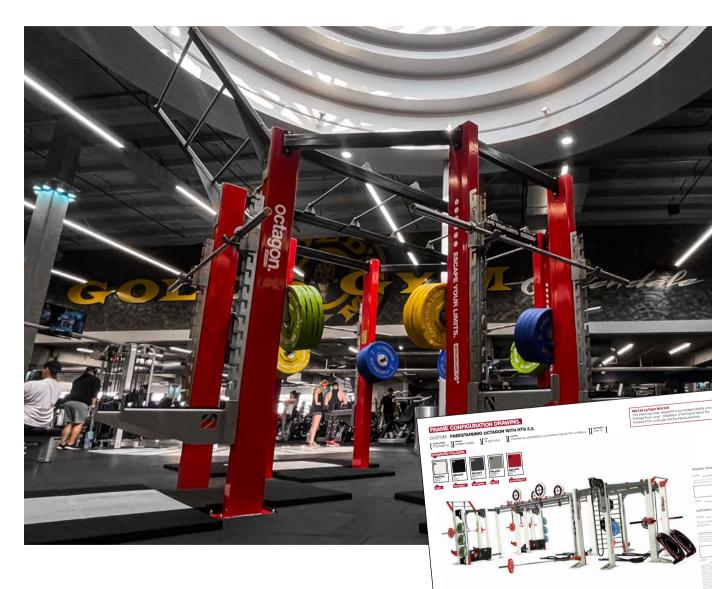

#### **RIGID RACKS.**

The Rigid Racks are designed to be a lighter weight, more discreet and slimline rack option to minimise both material and cost.

OCTAGON RACKS. Durable, heavy-duty and bold, our Octagon Racks are made in the UK, connect together and complement our Octagon Frames.