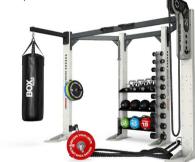

# **STORAGE RACKS.**

Escape Fitness incorporates two lines of dumbbell storage racks to ensure the right fit, whatever the need. The Rigid Racks are created to provide a slimmer, subtler storage option whereas the Octagon Racks pack more of an aesthetic punch, with a bold, durable design.

#### **RIGID RACKS.**

The Rigid Racks are designed to be a lighter weight, more discreet and slimline rack option to minimise both material and cost.

OCTAGON RACKS. Durable, heavy-duty and bold, our Octagon Racks are made in the UK, connect together and complement our Octagon Frames.