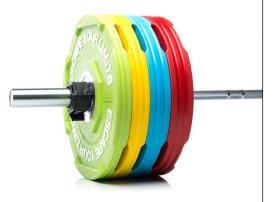

# PLATES.

Whatever your lifting needs – technique, training or competition – our comprehensive collection of plates means there's a solution for you. Enhancing the essential functionality of each plate without taking away from its primary purpose. Bright and engaging colours have been cleverly combined with high-quality materials to create a range that will inject energy and give your free weight area the ultimate USP.

## **COMPARISON CHART.**

| and the second second second second |                                                                                                         | and the second se | Contraction of the local division of the loc | the second s |
|-------------------------------------|---------------------------------------------------------------------------------------------------------|-----------------------------------------------------------------------------------------------------------------------------------------------------------------------------------------------------------------------------------------------------------------------------------------------------------------------------------------------------------------------------------------------------------------------------------------------------------------------------------------------------------------------------------------------------------------------------------------------------------------------------------------------------------------------------------------------------|--------------------------------------------------------------------------------------------------------------------------------------------------------------------------------------------------------------------------------------------------------------------------------------------------------------------------------------------------------------------------------------------------------------------------------------------------------------------------------------------------------------------------------------------------------------------------------------------------------------------------------------------------------------------------------------------------------------------------------------------------------------------------------------------------------------------------------------------------------------------------------------------------------------------------------------------------------------------------------------------------------------------------------------------------------------------------------------------------------------------------------------------------------------------------------------------------------------------------------------------------------------------------------------------------------------------------------------------------------------------------------------------------------------------------------------------------------------------------------------------------------------------------------------------------------------------------------------------------------------------------------------------------------------------------------------------------------------------------------------------------------------------------------------------------------------------------------------------------------------------------------------------------------------------------------------------------------------------------------------------------------------------------------------------------------------------------------------------------------------------------------|----------------------------------------------------------------------------------------------------------------|
| FEATURES.                           | ECO URETHANE<br>GRIP PLATES.                                                                            | RUBBER GRIP<br>PLATES.                                                                                                                                                                                                                                                                                                                                                                                                                                                                                                                                                                                                                                                                              | ELITE URETHANE<br>BUMPER PLATES.                                                                                                                                                                                                                                                                                                                                                                                                                                                                                                                                                                                                                                                                                                                                                                                                                                                                                                                                                                                                                                                                                                                                                                                                                                                                                                                                                                                                                                                                                                                                                                                                                                                                                                                                                                                                                                                                                                                                                                                                                                                                                               | RUBBER BUMPER<br>PLATES.                                                                                       |
| USE                                 | Heavy use, strength training spaces                                                                     | Light to moderate<br>use strength areas                                                                                                                                                                                                                                                                                                                                                                                                                                                                                                                                                                                                                                                             | Heavy use facilities,<br>Olympic lifting,<br>cross training                                                                                                                                                                                                                                                                                                                                                                                                                                                                                                                                                                                                                                                                                                                                                                                                                                                                                                                                                                                                                                                                                                                                                                                                                                                                                                                                                                                                                                                                                                                                                                                                                                                                                                                                                                                                                                                                                                                                                                                                                                                                    | Olympic lifting,<br>cross training                                                                             |
| MATERIAL                            | Urethane, Recycled<br>material, Stainless<br>Steel core                                                 | SBX Rubber, Cast<br>iron, stainless                                                                                                                                                                                                                                                                                                                                                                                                                                                                                                                                                                                                                                                                 | Urethane, machined steel core                                                                                                                                                                                                                                                                                                                                                                                                                                                                                                                                                                                                                                                                                                                                                                                                                                                                                                                                                                                                                                                                                                                                                                                                                                                                                                                                                                                                                                                                                                                                                                                                                                                                                                                                                                                                                                                                                                                                                                                                                                                                                                  | Solid rubber                                                                                                   |
| WEIGHTS/<br>THICKNESS               | 1.25kg – 26mm<br>2.5kg – 30mm<br>5kg – 37mm<br>10kg – 46mm<br>15kg – 49mm<br>20kg – 54mm<br>25kg – 56mm | 1.25kg – 23mm<br>2.5kg – 24mm<br>5kg – 30mm<br>10kg – 38mm<br>15kg – 42mm<br>20kg – 44mm<br>25kg – 44mm                                                                                                                                                                                                                                                                                                                                                                                                                                                                                                                                                                                             | 5kg – 25mm<br>10kg – 30mm<br>15kg – 38mm<br>20kg – 48mm<br>25kg – 60mm                                                                                                                                                                                                                                                                                                                                                                                                                                                                                                                                                                                                                                                                                                                                                                                                                                                                                                                                                                                                                                                                                                                                                                                                                                                                                                                                                                                                                                                                                                                                                                                                                                                                                                                                                                                                                                                                                                                                                                                                                                                         | 5kg – 58mm<br>10kg – 46mm<br>15kg – 42mm<br>20kg – 35mm                                                        |
| DUROMETER RATING<br>(HARDNESS*)     | 80°                                                                                                     | 80°                                                                                                                                                                                                                                                                                                                                                                                                                                                                                                                                                                                                                                                                                                 | 89°                                                                                                                                                                                                                                                                                                                                                                                                                                                                                                                                                                                                                                                                                                                                                                                                                                                                                                                                                                                                                                                                                                                                                                                                                                                                                                                                                                                                                                                                                                                                                                                                                                                                                                                                                                                                                                                                                                                                                                                                                                                                                                                            | -                                                                                                              |
| INTERNAL DIAMETER                   | 51mm                                                                                                    | 51mm                                                                                                                                                                                                                                                                                                                                                                                                                                                                                                                                                                                                                                                                                                | 50.5mm                                                                                                                                                                                                                                                                                                                                                                                                                                                                                                                                                                                                                                                                                                                                                                                                                                                                                                                                                                                                                                                                                                                                                                                                                                                                                                                                                                                                                                                                                                                                                                                                                                                                                                                                                                                                                                                                                                                                                                                                                                                                                                                         | 50.8mm                                                                                                         |
| WEIGHT<br>TOLERANCE                 | 1.25-10kg +/-10%<br>15-25kg +/-5%                                                                       | +/- 10%                                                                                                                                                                                                                                                                                                                                                                                                                                                                                                                                                                                                                                                                                             | +/- 2%                                                                                                                                                                                                                                                                                                                                                                                                                                                                                                                                                                                                                                                                                                                                                                                                                                                                                                                                                                                                                                                                                                                                                                                                                                                                                                                                                                                                                                                                                                                                                                                                                                                                                                                                                                                                                                                                                                                                                                                                                                                                                                                         | +/- 2%                                                                                                         |
| WARRANTY                            | 5 years                                                                                                 | 3 years                                                                                                                                                                                                                                                                                                                                                                                                                                                                                                                                                                                                                                                                                             | 3 years                                                                                                                                                                                                                                                                                                                                                                                                                                                                                                                                                                                                                                                                                                                                                                                                                                                                                                                                                                                                                                                                                                                                                                                                                                                                                                                                                                                                                                                                                                                                                                                                                                                                                                                                                                                                                                                                                                                                                                                                                                                                                                                        | 1 year                                                                                                         |

#### ELITE URETHANE BUMPER PLATES.

Outstanding durability, tight weight tolerances and low-bounce performance set these plates apart for the ultimate Olympic lifting experience. Inbuilt grip inserts and grip lips, enhanced vibrant colours and clear weight numbers make these plates appealing and accessible.