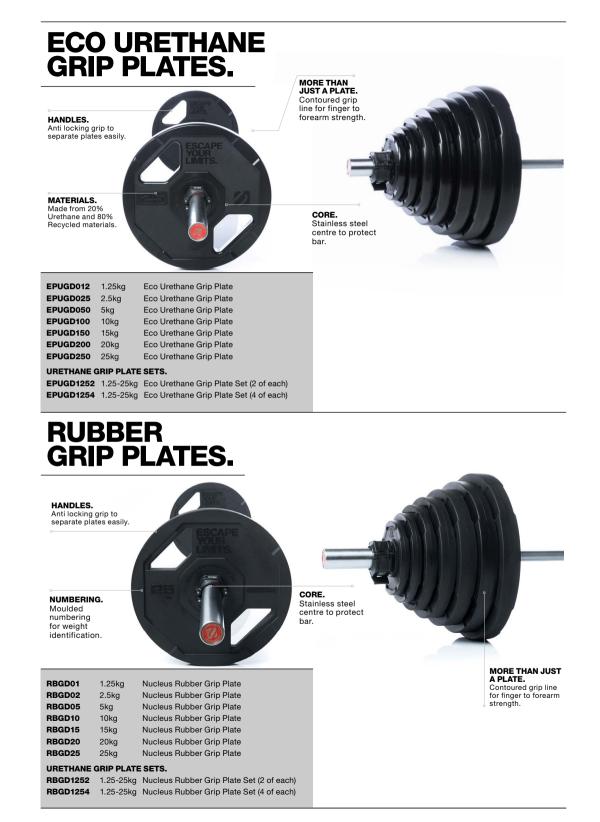

#### ECO URETHANE GRIP PLATES.

Designed with cut-outs to allow you to separate plates and prevent them locking together. Made from hardwearing 20% Urethane and 80% recycled end of life materials, with side numbering for easy weight identification, these plates have stainless steel centres.

#### RUBBER GRIP PLATES.

There is a lot of choice when it comes to buying bumper plates for your facility. The Rubber Grip Plates are great all-rounders, with a simple no-fuss design. These plates are versatile and durable, built to last, lift after lift.