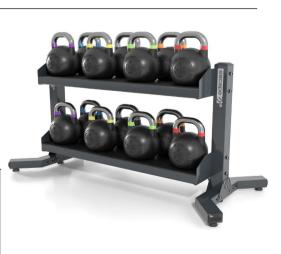

# COMPETITION KETTLEBELL SETS WITH RIGID RACK.

Maximise floor space with these cost-effective Rigid Racks. Made from affordable, lightweight steel with feet that can be turned inwards to stand rack units next to each other. Designed to be practical and discreet whilst minimising material and cost.

CKB8322R 8-32kg x2 Competition Kettlebell Set RACKKB2 4kg incs (14 Kettlebells total)

TRAIN03 Kettlebell Product Training Workshop

**RACK SPECIFICATIONS.** RACKKB2 Rigid Kettlebell Rack Holds 14 Competition Kettlebells (as shown) Size: 1577mm x 700mm x 755mm. Weight 53kg.

# **KETTLEBELL RACKS.**

We offer two lines of kettlebell storage racks to ensure the right solution. Both offer a 2 shelf option but the Octagon Racks are aesthetically bolder, designed with durability and heavy-duty usage in mind.