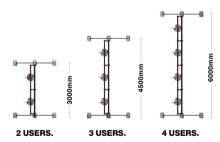

Whether for advanced combat classes or for beginner striking sessions, this modular frame works as a grid system and can be configured to hold a customised number of bags in fixed positions to meet the number of users, with the option to scale up or down in numbers easily. An efficient, spacesaving solution and an adaptable option for all abilities.



# **BOA RAIL.**

The BOA Rail is a modular, secure anchor point for punch bags, which also enables trainers to quickly transition seamlessly from bag work into other complimentary training methods thanks to the user-friendly lock/unlock mechanisms.



FCD05515-01T 20 Bag HTS BOA Rail

#### WORKING POSITION.

Depending on the size of frame chosen, the BOA Rail provides capacity for two, three or four punchbags to be used at the same time.



DOCKED POSITION. When the boxing session is over, simply release the locking mechanism and slide each bag over for neat storage.





# **OPTIONAL**

#### **CRUX ROPE PULLEY.**

Constructed from a heavy-duty steel case and polypropylene rope, the CRUX was made to withstand the most challenging training sessions. This optional piece of kit is intuitive, beautifully designed, requires zero setup, and the adjustable resistance makes it suitable for all users.

Get to grips with the CRUX to elevate heart rate, build functional strength, and improve cardiovascular endurance.

VARIABLE RESISTANCE. No setup required. Simply select resistance level to get started.

DESIGN. The CRUX Rope Pulley is designed to fit seamlessly with the Octagon frame range.

.....

....

POLYPROPYLENE SYNTHETIC ROPE.