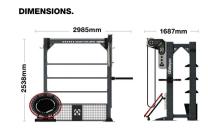

Teeth.
- x1 The Holster (holds 5 pairs of Dumbbells)
- x1 Bar Holder
- x3 Flat Shelves with rubber mats.

FCD05515-01H HIT HUB 2 Bay - Type 02

PLEASE NOTE: Frame does not include Punchbag, Bar, Plates Battle Rope, Kettlebells, Balls, Bags, Dumbbells or WOD Rings.

PLEASE NOTE: Frame does not include Battle Rope, Kettlebells, Balls, Bags, Dumbbells or WOD Rings.



# **TYPE** 01.

DIMENSIONS.



#### ATTACHMENTS.

- x1 Hit Wing 1M.
- x1 T1 Pull-Up Station.
- x1 Fixed Dip Station.
- x2 Claw Step.
- x3 Flat Shelves with rubber mats.
- x1 Mat Rack.
- x3 Gym Ball Holder.
- x2 The Holster (holds 10 pairs of Dumbbells).

FCD05515-01A HIT HUB - Freestanding 01

PLEASE NOTE: Frame does not include Dumbbells, Kettlebells, Balls, Bags, Mats or TRX.

#### ESCAPE FITNESS | 67

OCTAGO

# **TYPE** 02.



#### ATTACHMENTS.

- x1 Battle Rope Eye.
- x2 Claws for Storage.
- x1 Internal Hit Wing.
- x1 Fixed Dip Station.
- x1 Crux Rope Pulley.
- x1 Pro Bounder.
- x3 Flat Shelves with rubber mats.
- x1 Storage Cage.

FCD05515-01B Hit Hub Freestanding - Type 02

PLEASE NOTE: Frame does not include Battle Rope, Kettlebells, Balls, Bags, Resistance Bands or TRX.

# **TYPE** 03.





# HTS.

The Hub Training System (HTS) can be both freestanding or bolt-down, providing a versatile, all-round functional training system with integrated storage solutions at either end and a bridge design to fully maximise workout space beneath the frame.

With optional monkey bars and additional functional training add-ons, the bridge converts the training space below the frame into an ideal personal training or group