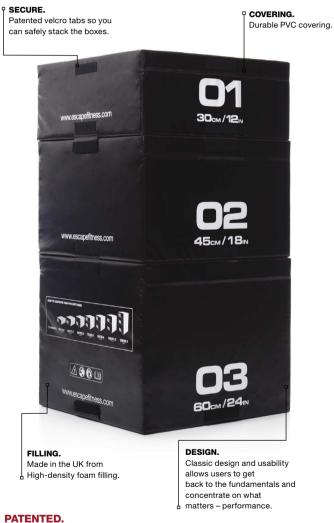

g Workshop     |



# **MULTIPLYO**.<sup>®</sup>

We've taken the great idea of a 3-in-1 plyo box and given it the Escape treatment. Made to the same dimensions as the boxes used for cross training, this great space-saving box is the perfect tool to introduce beginners to plyometrics.



#### PATENTED.

Multiplyo MULTIP2 TRAIN07 Plyometric Product Training Workshop SPECIFICATIONS. Size 510mm x 760mm x 610mm. Weight approx. 25kg.

FUNCTIONAL

MULTIPLYO: 610mm ·



#### ESCAPE FITNESS | 109

FUNCTIONA



These soft plyometric boxes can be used individually or stacked for variable height options depending on ability and progress. The Patented velcro tabs hold them in place for safety and confidence when stacking, and they're light weight, so they're easy to move while in use or for storage.



Set of 3 Black Plyoboxes BLPLYS1 TRAIN07 Plyometric Product Training Workshop SPECIFICATIONS. Sizes: 01: 300mm, 02: 450mm, 03: 600mm,







- 711mm -





# FITNESS BULGARIAN BAG.®

Bright colours, a range of weight options and a huge selection of different applications - the Fitness Bulgarian Bag should feature in every serious functional training zone.







#### COREBAG.®

This fitness space staple makes functional training even more accessible for beginners or veterans alike. Deadlift, pull, press, swing and perform many other movements in comfort through great ergonomics and practical weight progression.

#### REGISTERED **DESIGN.**

| ECB050V3    | 5kg                     | Corebag – Green                      |  |
|-------------|-------------------------|------------------------