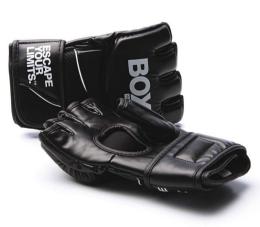

o group training, and can attract more interest than standard cardio and HIIT workouts. So, whether members are looking to increase their confidence or release their inner fighter, our range provides a knockout performance every time.

1744

BOA MITTS 134 NG GLOVES 135

escape 🖉 🖪

- TRAINING GLOVES 135 HOOK AND JAB PADS 135
  - THAI BAG 136
    - PUNCHBAGS 138

🕼 www.escapefitness.com | 🖂 sales@escapefitness.com | 📞 +44 1733 313535 👘





#### **BOA MITTS.**

Pack a punch, seamlessly from start to finish, as thanks to their open-palm design, there's no need to remove these mitts when switching between bag work and handling functional training tools. They bring an authentic feel to any combat training session, but really come alive when used in a fusion of combat and functional training.



MITT001BOA Mitt - MediumMITT002BOA Mitt - Large

# TRAINING GLOVES.

Gloves for pad or bag work need to be specifically designed for the training environment, not the ring. That's why we created our range of combat staples. These gloves blend durability and usability; lightweight but strong, firm on the strike zone yet cushioned on the palm and fitting is quick due to Velcro wristbands.







EASY CLEAN, HYGIENIC TECHNOLOG



#### CURVED HOOK AND JAB PADS.

Designed to test your strike accuracy, these pads provide a target to hit and fine-tune your combinations. The dual-density palm pads, and ability to spread your hand wide to absorb punches via the individual finger placements, ensure that it's the pads that take the beating, not your hands.

EBOX-CHJP Curved Hook and Jab Pads - Pair