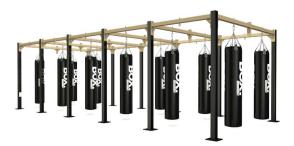

#### FEATURES.

Exercise content is performed by Escape trainers and feature a wide range of functional tools including Corebags, Sandbags, Multi Grip Medballs, Bulgarian Bags, CMTs, GRIPRs, Plyosoft Boxes, Kettlebells, Bars and Plates, VERTBALLs, Battle Ropes, STRONGBOX and TIYR are all included.