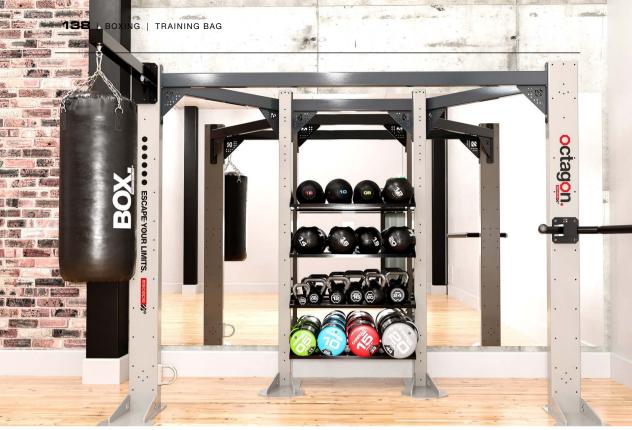

r

SPECIFICATION. Size 80mm x 200mm.







## THAI BAG.

A great fit for any functional or combat-focused space, this full-length Thai bag is ideal for Muay Thai and MMA style workouts incorporating punches, kicks, elbows and knees. The stronger, more durable material straps on the Thai Bag make it much quieter than the traditional chainstrapped bags, enabling combat programs to coincide more harmoniously with other gym sessions.

DESIGN. The bag is covered in a non-slip material, reflecting the benefits of making an impactful connection with each hit.

THAIBAG1

SPECIFICATION.

Thai Bag

Size: 350mm x 1800mm. Weight 54kg.

BOXING.

# PERFORMANCE EVEN FOR THE MOST AGGRESSIVE.

ape //



ANTI SWING.

There's also a loop attached to the base, enabling it to be tied securely in place.

BOX



# TRAINING BAG.

This punchbag is filled in the traditional way with recycled rags and fabric to create a bag that provides a total body workout. It may be a more affordable bag, but pound for pound it still delivers a knockout performance.

> **DESIGN.** Simple black colouring will look good in any gym.

FILLING. Filled the traditional way using recycled rags and fabric.

EBOX-PBTraining BagEBOX-PBCSTraining Bag Chains with one swivel

SPECIFICATIONS. EBOX-PB: Size 350mm x 1000mm. Weight 27kg.





#### FREESTANDING PUNCHBAG.

This entry-level freestanding bag will challenge users of every ability without the need for permanent fixtures and fittings.

> **TARGETS.** Durable PVC coated polyester with twolevel target zones.

01

02

 EBOX-FSPB1
 Freestanding Punchbag

 SPECIFICATION.
 Siz