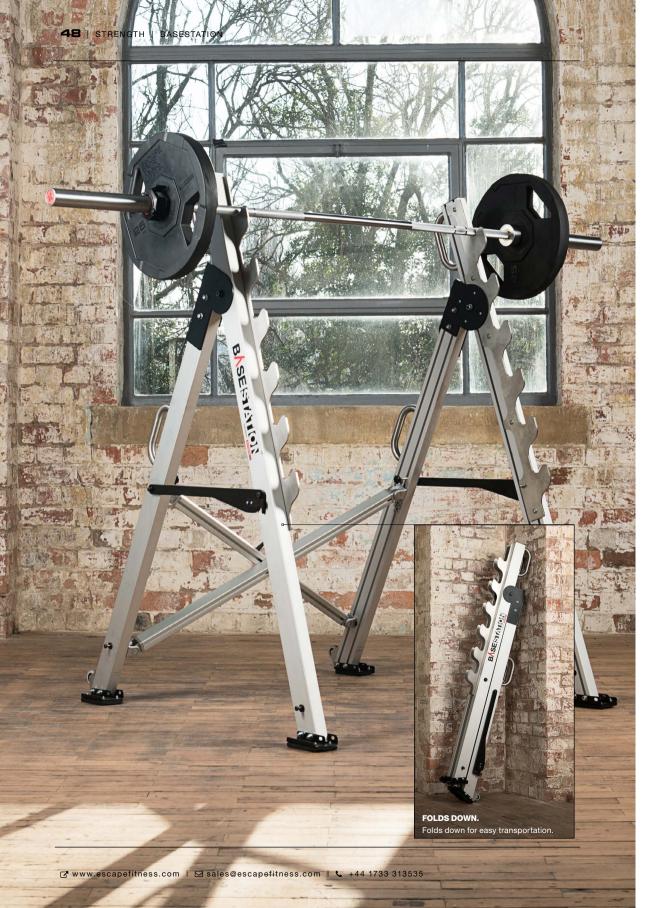

.17kg.

52mm Olympic Spring Collar - Each

OLYMPIC BAR HOLDER AND COLLARS.

> The Lift Zone is designed to fit with all of the Octagon range and can be partnered with a single, double or freestanding frame. It's grippy, yet portable and easy to assemble or disassemble. Speak to a sales representative for more information.

 LIFTPLAT3
 Lift Zone Basic Small

 LIFTPLAT4
 Lift Zone Basic Large

 LIFTPLAT5
 Integrated Lift Zone - Single Leg

 LIFTPLAT6
 Integrated Lift Zone - Double Leg

 LIFTPLAT7
 Integrated Lift Zone - Freestanding Leg

#### SPECIFICATIONS.

Basic Small: 2000mm x 1000mm x 40mm. Weight: 80kg. Basic Large: 2000mm x 2000mm x 40mm. Weight: 160kg. Integrated Lift Zone: Lift Zone platform is trimmed to fit frame. Tiles are 500mm x 1000m x 43mm thick. (false split at 500mm).







# **BASE STATION.**

Lightweight, folding squat rack with an assemble and disassemble time of under a minute, this is the ultimate mobile squat rack. The 8-point stainless steel catch rack provides multiple height adjustments whilst the wide base negates the need for floor fixings.



TURN TO PAGE 185 FOR WARRANTIES

escape 🌌

STRENGTH



Size 1306mm x 515mm x 520mm. Weight 90kg empty.

TURN TO PAGE 185 FOR WARRANTIES

**PRODUCT STORAGE.** Shelving for products such as GRIPRs.

keys and mobile phones safeguards equipm<u>ent to</u>

free up the gym floor.

resistance tubes, medicine balls, or even



# **DECK 2.0.**

With 16 configurations across Step, Ramp and Bench modes, DECK 2.0 is perfect for step, circuits, BODYPUMP<sup>™</sup> or Bootcamp workouts, enabling the creation of multiple