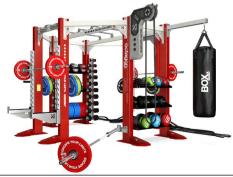

# MARS 2.0 WORKOUT SCREEN.

MARS 2.0, the next generation in digital coaching, breaks down barriers to participation for those that feel unsure of how to use functional equipment safely and effectively. Combining first-class education on all our equipment with innovative equipment, MARS 2.0 creates an inclusive virtual coaching environment that everyone can enjoy, on every visit.

#### IN-GYM COACHING: THE NEXT GENERATION.

Offer any time access to high quality exercise and equipment instruction.

For training environments where in-person coaching is not always possible such in hotels, residential buildings and corporate gyms, the new Multi Activity Resource Station (MARS 2.0) offers round the clock support, bridging the gap between education and equipment. This helps to create an inclusive environment that everyone can enjoy. Clicking on the high-definition touchscreen unlocks a huge selection of engaging fitness content from over 580 individual exercises, 25 different pieces of equipment to over 45 full-on workouts. Operators have the option to switch on and switch off content to create a resource library that mirrors the equipment available, delivering a highly bespoke experience for every user.

#### THREE WAYS TO TRAIN; NO WORKOUT THE SAME.

With multiple options for fitting a MARS screen in your fitness space, both operator and user needs can be met, with expectations exceeded in any gym.

MARS RACK

PACK.

Place the MARS screen

self-contained workout

station fully loaded with a selection of Escape

between 2 RACK5

units and create a

functional training

equipment.