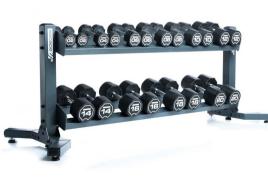

# **STORAGE RACKS.**

Escape Fitness incorporates two lines of dumbbell storage racks to ensure the right fit, whatever the need. The Rigid Racks are created to provide a slimmer, subtler storage option whereas the Octagon Racks pack more of an aesthetic punch, with a bold, durable design.

#### **RIGID RACKS.**

The Rigid Racks are designed to be a lighter weight, more discreet and slimline rack option to minimise both material and cost.

OCTAGON RACKS. Durable, heavy-duty and bold, our Octagon Racks are made in the UK, connect together and complement our Octagon Frames.