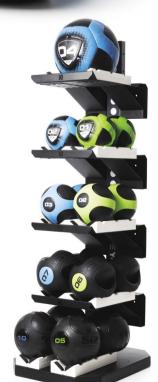

EC | IFICATIONS.                                                                                                       |  |  |
| RACKM5    | 5 Shelf Rigid Multi Rack – Holds 5 balls<br>Size: 700mm x 700mm x 2089mm.<br>Max load per shelf 25kg. Weight 31kg |  |  |
| RACKM10   | 10 Shelf Rigid Multi Rack - Holds 10 balls                                                                        |  |  |

| RACKM10 | Max load per shelf 25kg. Weight 31kg<br>10 Shelf Rigid Multi Rack – Holds 10 ball |
|---------|-----------------------------------------------------------------------------------|
|         | 700mm x 700mm x 2089mm.<br>Max load per shelf 25kg. Weight 40.5kg.                |

RACK5 RACK5 – Holds 20 balls Size: 600mm x 699mm x 1896mm. Weight 75kg (as shown)

VERTMINIs sold separately.







Benefit from increased stability and even more workout options thanks to integrated ergonomic grip handles, offering a practical twist on the classic medball design for one or two hand holds.

MATERIAL. Made from textured rubber and designed

Aria designed to bounce.

| MGMED06 | 6kg   | Multi Grip Medicine Ball         |
|---------|-------|----------------------------------|
| MGMED07 | 7kg   | Multi Grip Medicine Ball         |
| MGMED08 | 8kg   | Multi Grip Medicine Ball         |
| MGMED09 | 9kg   | Multi Grip Medicine Ball         |
| MGMED10 | 10kg  | Multi Grip Medicine Ball         |
| TRAIN04 | Medic | ine Balls Product Training Works |
|         |       |                                  |

• NUMBERING. Oversized numbering for

fast weight

identification.

#### HANDLES. Th