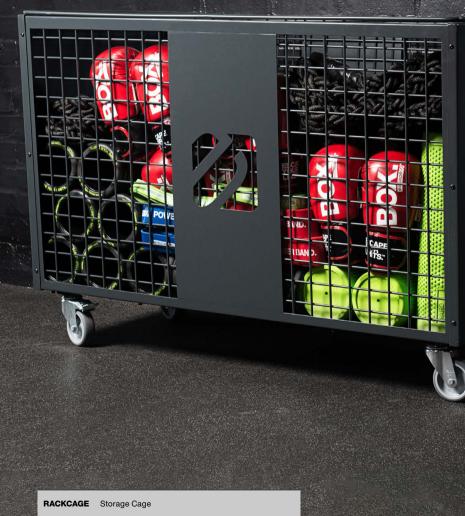

# **STORAGE RACKS.**

Escape Fitness incorporates two lines of dumbbell storage racks to ensure the right fit, whatever the need. The Rigid Racks are created to provide a slimmer, subtler storage option whereas the Octagon Racks pack more of an aesthetic punch, with a bold, durable design.

#### **RIGID RACKS.**

The Rigid Racks are designed to be a lighter weight, more discreet and slimline rack option to minimise both material and cost.

OCTAGON RACKS. Durable, heavy-duty and bold, our Octagon Racks are made in the UK, connect together and complement our Octagon Frames.