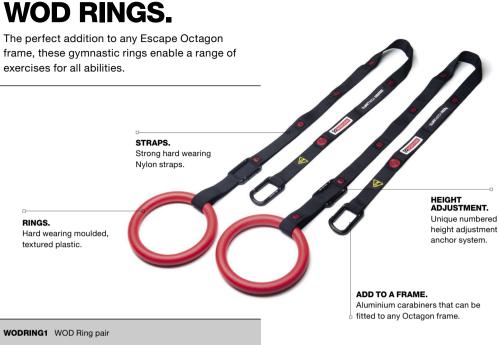

ping deep core muscles that are difficult to reach with standard training methods. The lubricated Power Shot inside the CMT collides with the Power Core walls, and controlling this force is what kick-starts the core muscles into action.

DESIGNED Textured surface makes it easier to grip.

ERGONOMICALLY

smoother bounce than

springs and are safer

for users if they get

hands or feet caught

within the cords.

## POWER SHOT. The lubricated Power Shot delivers a significant force.

PATENTED.

CMT1 1kg Core Momentum Trainer - Green

Core Momentum Trainer - Blue CMT2 2kg CMT4 4kg Core Momentum Trainer - Red

TRAIN11 CMT - Product Training Workshop

Weight refers to the internal Power Shot.

with movement

AUDIBLE FEEDBACK. Combines sound

REMOVABLE HANDLES. Create even more workout options.



#### SPECIFICATION.

Size: Overall: 2235mm x 235mm Ring: 235mm (OD), 28mm (DIA). Strap: 2000mm (L) x 40mm (W) x 1.25mm (D).

# **BATTLE ROPES.**

Battle Rope training is one of the most undertilised exercises in fitness training. It's a tough challenge that raises the heart rate, and develops core, forearm and grip strength. Made in the UK, our ropes and are built to last, with the durability to withstand the highest intensity usage.

BR3210 32mm Battle Rope

TRAIN01 Battle Rope Product Training Workshop

SPECIFICATIONS.

Size approx 10m length. 32mm: Weight approx 5kg. 50mm: Weight





#### Looking for a little help to get you started with bodyweight training? Power Bands can support members when performing pull-ups and ab rollouts, and add resistance to squats and other exercises.

Po