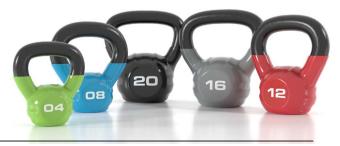

#### STUDIO KETTLEBELLS.

STUDIO KETTLEBELLS.

Studio workouts, group training

Vinyl dip with a cast iron core

Cast iron

Vinyl coating and colours

+/- 3%

4kg-20kg in 4kg increments

dynamic grip options

+/- 2%

8kg-32kg in 4kg increments

3 years

Gentle on your grip as well as your flooring. The cast iron bell is vinyl dipped with bright colors so you can easily organise your collection by weight. Durable and versatile, these best-selling, effective weights start at 4kgs, making them a great entry-level option.

#### STUDIO KETTLEBELLS. These durable Studio Kettlebells are gentle on your grip as well as your flooring. Exceptionally well-designed, the cast iron bell is vinyl dipped with bright colors so you can easily organise your collection by weight. HANDLE. Made to sit comfortably in the NUMBERING. Oversized numbering for fast weight identification. hand so members can concentrate on their workout. 08 LONG LASTING. PROTECTS. Cast Iron construction Vinyl dip means studio with a vinyl dip covering means these kettlebells floors will be protected. will last longer

| VKB04    | 4kg      | Studio Vinyl Kettlebell - Green         |
|----------|----------|-----------------------------------------|
| VKB08    | 8kg      | Studio Vinyl Kettlebell - Blue          |
| VKB12    | 12kg     | Studio Vinyl Kettlebell - Red           |
| VKB16    | 16kg     | Studio Vinyl Kettlebell - Grey          |
| VKB20    | 20kg     | Studio Vinyl Kettlebell - Black         |
| TRAIN0   | 3        | Kettlebell Product<br>Training Workshop |
| Kettlebe | ells sol | d individually.                         |