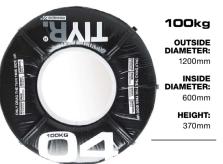

400mm HEIGHT: 265mm

60kg

**40**kg

HANDLES. The ultra tough CORDURA® handles can be used for lifting and carrying, and as attachment points for Battle Ropes.



MATERIALS. PVC cover with Clearguard lacquer finish and screen printed graphics over a reconstituted foam core.

#### PATENTED.

| TIYR01<br>TIYR02<br>TIYR03<br>TIYR04 | 60kg<br>80kg | TIYR – Green with Handles<br>TIYR – Blue with Handles<br>TIYR – Red with Handles<br>TIYR – Black with Handles |
|--------------------------------------|--------------|---------------------------------------------------------------------------------------------------------------|
| TRAIN05                              | roong        | TIYR - Product Training Workshop                                                                              |







#### QUAD SLED<sup>™</sup>

A simple, brutal workout tool that builds core and leg power. Stylish and compact, our sled features two moveable drive posts which can be positioned at either end of the sled and the low drive bar increases the challenge.

#### LOAD UP TO 150KG. heavy loading options on the sled is great for even the strongest athlete.

ATTACH A BATTLE ROPE. Front and back for a loaded heavy pull.

RUNNERS. Nylon runners for use on specialist Speed Tracks or sport carpet type

flooring.

QSLED Quad Sled SPECIFICATIONS. Size 970mm x 730mm x 1000mm. Weight 40kg.

Plates not included.

#### **SPEED TRAINING.**

Empower training potential realisation. Incorporate our range of hard wearing, colourful, SAQ products into speed and agility sessions. Great for group work catering to