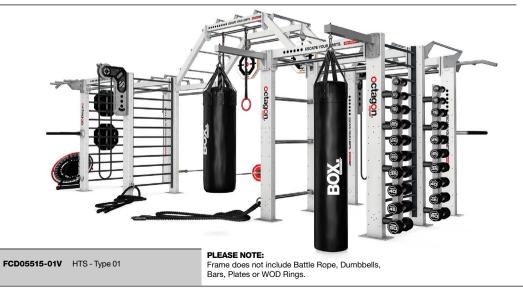

anding or bolt-down, providing a versatile, all-round functional training system with integrated storage solutions at either end and a bridge design to fully maximise workout space beneath the frame.

With optional monkey bars and additional functional training add-ons, the bridge converts the training space below the frame into an ideal personal training or group fitness workout zone.

# **TYPE** 01.

#### ATTACHMENTS.

- x2 Raised Pull-Up Bar.
- x15 Monkey Bar.
- x2 Boxing Arm and Swivel.
- x2 Pull-Up Station.
- x2 Fixed Dip Station.
- x2 Claw Step.
- x2 Torso Trainer.
- x2 Bar Holder.
- x2 Battle Rope Eye.
- x2 Dock Target.
- x2 Ladder Wall Target.
- x2 CRUX Rope Pulley.
- x1 Pro Bounder.
- x2 Holsters (holds 10 pairs of Dumbbells).



4305mm

.....

Lines.

Ratio

ESCAPE YOUR LIMITS.



••••• ESCAPE YOUR LIMITS.

ctagon



VOUA



#### **TYPE** 02.

#### ATTACHMENTS.

- x2 Raised Pull-Up Bar.
- x9 Monkey Bar.
- x2 Pull-Up Station.
- x2 Fixed Dip Station.
- x2 Claw Step.
- x2 Battle Rope Eye.
- x2 Dock Target.
- x2 CRUX Rope Pulley.
- x1 BOA Rail with 3 Boxing Bag Carriages.







#### **TYPE** 03. ATTACHMENTS. x9 Monkey Bar. x1 Fixed Dip Station. x1 Pull-Up Station. x1 Claw Step. x1 Claw for Storage. x1 Torso Trainer. x1 Bar Holder. x1 Weight Horn. • x4 Flat Shelves with rubber mats. • x1 Ladder Wall Target. x1 Battle Rope Eye. x1 Pro Bounder. x1 Dock Boxing Bracket. x2 Holster (holds 10 pairs DIMENSIONS. of Dumbbells). PLEASE NOTE: Frame does not include Bar, Plates, Battle Rope, Kettlebells, Dumbbells, Balls, Bags, Resistance Bands or Boxing Bag. FCD05515-01Q HTS - T