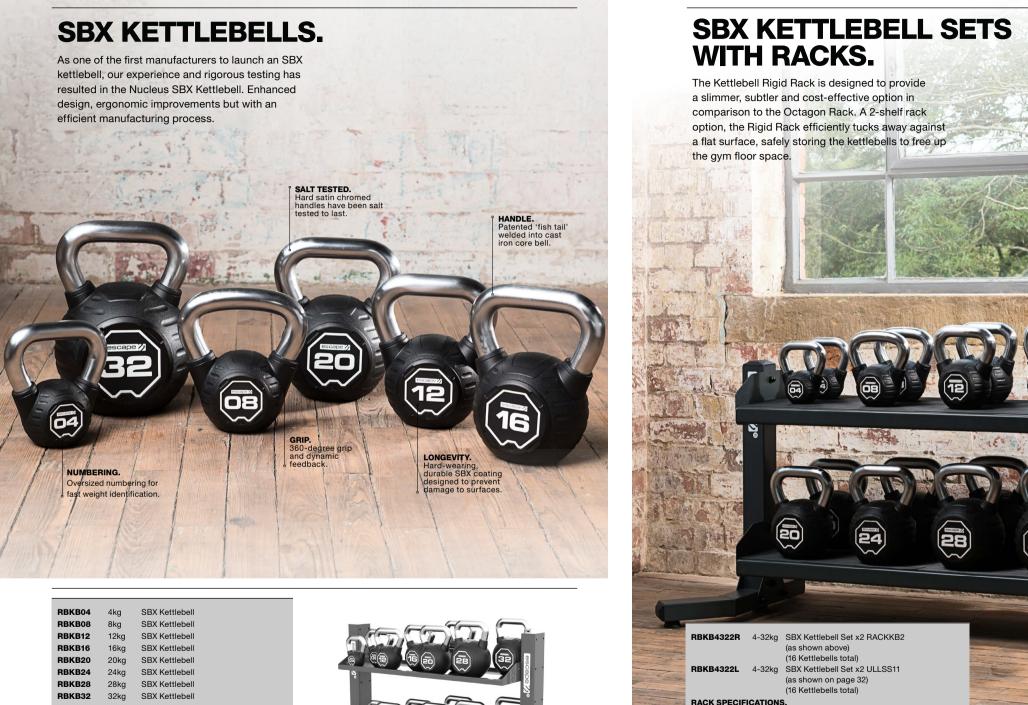

## SBX KETTLEBELLS.

The innovative SBX kettlebell range offers a high level of practicality that lasts. Textures and grooves allow for more grip options with dynamic feedback when shifting weight, while the hard satin chromed and salt tested handles ensure longevity.

#### STUDIO KETTLEBELLS.

STUDIO KETTLEBELLS.

Studio workouts, group training

Vinyl dip with a cast iron core

Cast iron

Vinyl coating and colours

+/- 3%

4kg-20kg in 4kg increments

1 vear

SBX KETTLEBELLS.

Free weight areas for strength

training and traditional workouts

Rubber covered cast iron core

Hard satin chrome patented handle to bell

connection

Textures and grooves across the kettlebell allow for more

dynamic grip options

+/- 2%

8kg-32kg in 4kg increments

3 years

Gentle on your grip as well as your flooring. The cast iron bell is vinyl dipped with bright colors so you can easily organise your collection by weight. Durable and versatile, these best-selling, effective weights start at 4kgs, making them a great entry-level option.