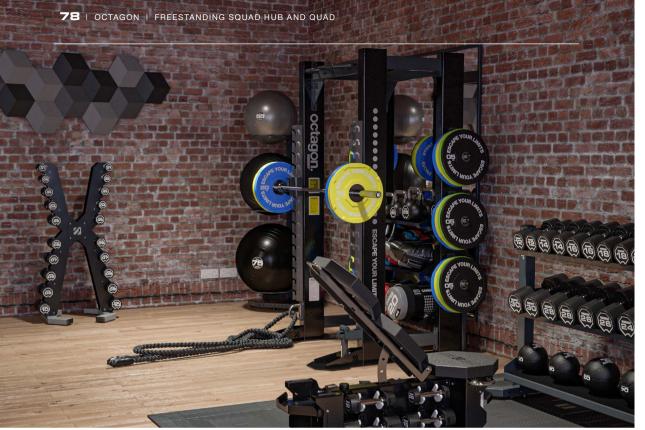

partner for their squats, presses, pull-ups, big lifts and cardio exercises. These frames give professional sports gyms, universities, colleges and strength-based clubs the ability to provide safe and rewarding workout destinations for their more demanding users.

#### HALF BOX.

# DIMENSIONS.

#### ATTACHMENTS.

octagon

- x1 Set of Pull-Up Handles.
- x6 Weight Horns.
- x1 Weight Station with Catch Racks and Extended Catch Racks.

PLEASE NOTE: Frame does not include Bar or Plates.

OFPSQ10 Half Box

#### WOD BOX.



#### ATTACHMENTS.

- x1 Set of Pull-Up Handles.
- x1 Weight Station with Catch Racks and
- Extended Catch Racks.
- x1 Internal Weight Station with Catch Racks and Safety Straps.

PLEASE NOTE: Frame does not include Bars or Plates.

OFPSQ13 WOD Box



OCTAGON

SCAPE YOUR LI











OFPOT03 QUAD 2.0

PLEASE NOTE: Frame does not include Bar, Plates, Battle Rope or Boxing Bag.





# HALF SQUAD.



4652mm

1565mm



#### **BOXING.**

Kicking, punching, jabbing and striking are all perfect for developing speed, strength, power and dexterity. Create a perfect combat training environment with our fixed bag frames or our HTS BOA Rail technology.

:

ĥ





#### **BOXING FRAME.**

Whether for advanced combat classes or for beginner striking sessions, this modular frame works as a grid system and can be configured to hold a customised number of bags in fixed positions to meet the number of users, with the option to scale up or down in numbers easily. An efficient, spacesaving solution and an adaptable option for all abilities.



# **BOA RAIL.**

The BOA Rail is a mod