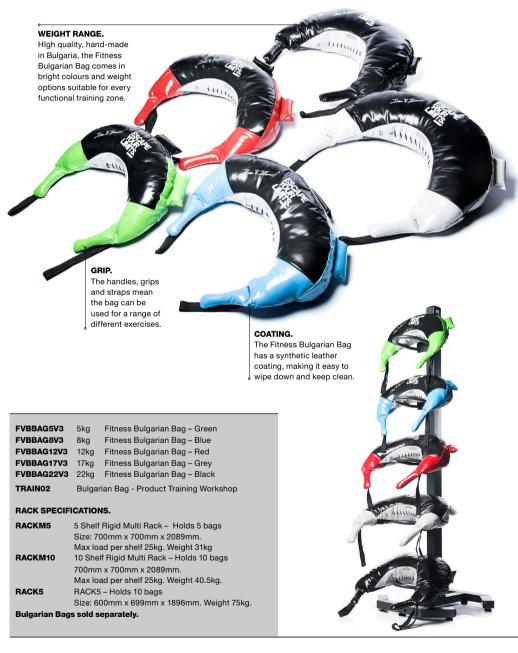

rkshop SPECIFICATIONS. Size 510mm x 760mm x 610mm. Weight approx. 25kg.

FUNCTIONAL

MULTIPLYO: 610mm ·



#### ESCAPE FITNESS | 109

FUNCTIONA



These soft plyometric boxes can be used individually or stacked for variable height options depending on ability and progress. The Patented velcro tabs hold them in place for safety and confidence when stacking, and they're light weight, so they're easy to move while in use or for storage.



Set of 3 Black Plyoboxes BLPLYS1 TRAIN07 Plyometric Product Training Workshop SPECIFICATIONS. Sizes: 01: 300mm, 02: 450mm, 03: 600mm,







- 711mm -





# FITNESS BULGARIAN BAG.®

Bright colours, a range of weight options and a huge selection of different applications - the Fitness Bulgarian Bag should feature in every serious functional training zone.







#### COREBAG.®

This fitness space staple makes functional training even more accessible for beginners or veterans alike. Deadlift, pull, press, swing and perform many other movements in comfort through great ergonomics and practical weight progression.

#### REGISTERED **DESIGN.**

| ECB050V3    | 5kg                     | Corebag – Green                      |  |
|-------------|-------------------------|--------------------------------------|--|
| ECB100V3    | 10kg                    | Corebag – Blue                       |  |
| ECB150V3    | 15kg                    | Corebag – Red                        |  |
| ECB200V3    | 20kg                    | Corebag – Grey                       |  |
| ECB250V3    | 25kg                    | Corebag – Black                      |  |
| TRAI