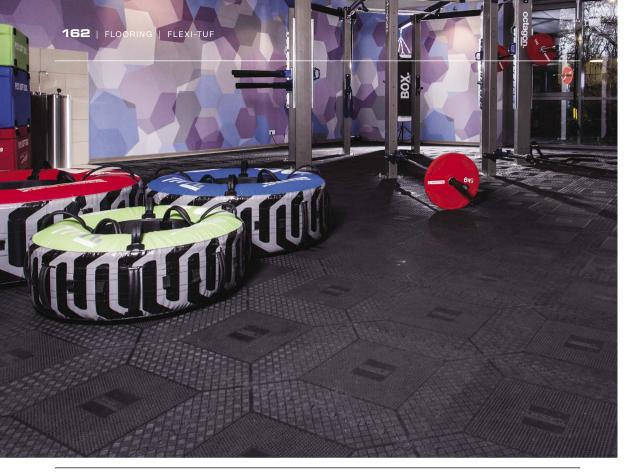

t to inspire members.

Portable speed tracks are 1.5m wide and available in 3 lengths

- 10m, 12m and 15m. Fixed speed tracks are 1.5m wide and are



#### CUSTOMISABLE SPRINT TRACK.

Stand out from the crowd and bring your branding to life with our customisation options. Not only can you opt for a portable or fixed flooring solution, you can also choose from different thickness and length options. And that's not all!

With 16 colours and a variety of designs to choose from, your company logo and functional markings can be embedded seamlessly within your tiles to create a bespoke result.

Please contact our sales representative to design your customised track solution.

Please call for prices and installation details.

available in 5 lengths - 10m, 12m, 15m, 20 and 25m.

SPECIFICATION.





### FLEXI-TUF.

Flexi-Tuf is a heavy-duty and flexible floor covering that will ensure your free weights and floor are protected from damage and marking.



### FLEXI-HARD.

Flexi-Hard is a durable and cushioned flooring option which is great for balance exercises, light dumbbell workouts and strength training.

USAGE. Ideal for balance and lightweight exercises with free weights up to a maximum of 20kg.

#### AVAILABLE IN FOUR COLOURS.

| Blue.                                           | Red.                                                                                                    | Grey.        | Black. |  |  |  |
|-------------------------------------------------|---------------------------------------------------------------------------------------------------------|--------