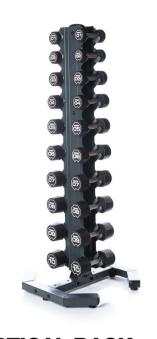

# HOW TO CHOOSE.

VERTICAL RACK. The Vertical Dumbbell Rack conveniently organises your Escape dumbbells and delivers a space-saving

alternative to a horizontal rack.

XRACK 2.0. With a striking look and improved space efficiency, the XRACK adds angular style and practicality to any facility.

# DUMBBELL SETS WITH VERTICAL RACK.

Combine your dumbbell set with the Vertical Dumbbell Rack which conveniently organises your Escape dumbbells and delivers a spacesaving alternative to a horizontal rack. Providing easy accessibility, it maximises floor space with minimal fuss.

SBX DUMBBELL SETS WITH VERTICAL RACK. RBDB2525V 2.5-25kg SBX Dumbbell Set RACKVDB 2.5kg incs (10 pairs - 20 total)

RACK SPECIFICATIONS.

RACKVDB Vertical Dumbbell Rack (as shown) Holds 20 Dumbbells (10 pairs up to a maximum weight of 20kg). Size: 700mm x 700mm x 1736mm. Weight 33kg.