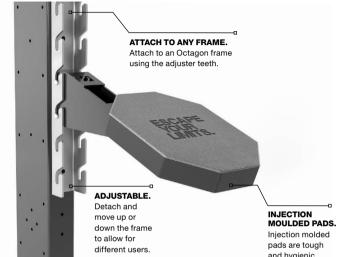

elevate heart rate, build functional strength, and improve cardiovascular endurance.

VARIABLE RESISTANCE. No setup required. Simply select resistance level to get started.

DESIGN. The CRUX Rope Pulley is designed to fit seamlessly with the Octagon frame range.

.....

....

POLYPROPYLENE SYNTHETIC ROPE. Durable enough to withstand heavy commercial use

without breaking down.

OCA093

SPECIFICATIONS. 606mm x 175mm x 954mm.

OE

CRUX Rope Pulley PLEASE NOTE: additional mount plates may be required, please speak to sales representative for more information.

#### **BASE BENCH.**

This lightweight pad supports the upper body whilst engaging muscles of the lower body to provide stability across a wide range of pushing and pulling exercises. This delivers a whole-body workout with every rep.



Injection molded and hygienic.

EXERCISES. The BASE BENCH is suitable for a range of exercises.





SEATED PRESS.



OCA110 BASE BENCH

SPECIFICATIONS. 317.5mm x 708.7mm x 228.6mm.



SPLIT SQUAT.







# DESIGNED TO ORDER.-

# **DESIGNED TO ORDER.** INNOVATE, PREMIUM, STYLISH FRAMES.

In addition to our off-the-shelf frames, Octagon frames can be made bespoke, creating almost limitless opportunities for a frame unique to your brand or environment.

In 3 simple steps, our expertly trained designers will turn your dream frame into a functional reality.

Manufactured in the UK, handmade with skill and using only the most premium steel, we'll build you a frame that makes an impact and withstands the toughest of training settings.

# 3 SIMPLE STEPS TO MAKE YOUR DREAM FRAME A REALITY.

DESI