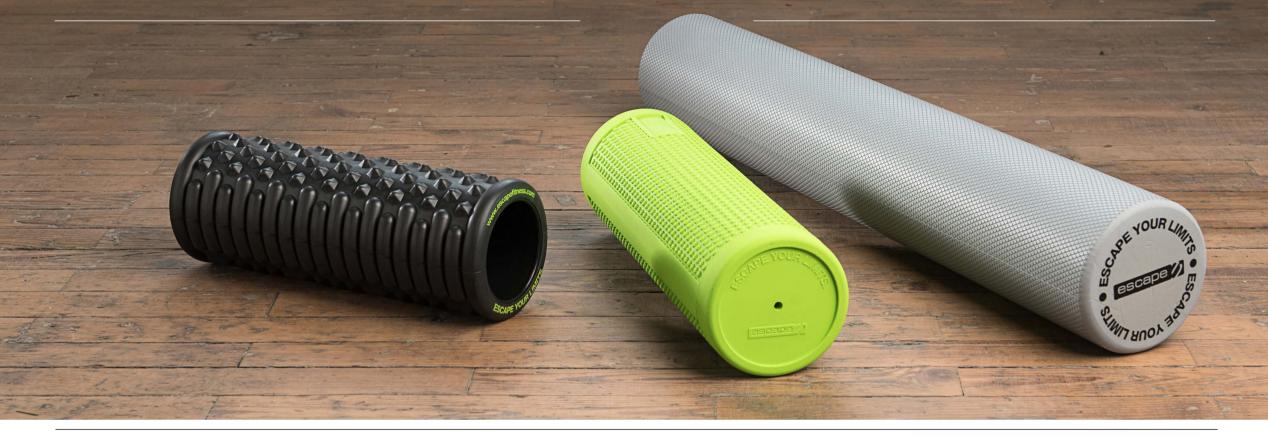

stant base makes this the perfect competition mat for all kinds of combat sports from MMA, kickboxing and taekwondo to karate, judo and wrestling.

TURN TO PAGE 185 FOR WARRANTIES

COMBAT2 Combat Mat - Red

Size: 2000mm x 1000mm x 40mm.

SPECIFICATION.



A studio essential for balance, flexibility and strength, the Steadyball Pro is the best on the market with an unstable surface, but no sagging. Trusted to keep its rigidity, not squash and hold its shape, no matter the exercise.





escape 🏹 🖲



### **STEADYBALL**<sup>™</sup>

Designed specifically for core stability and balance work. The unique, safe and stylish two tone Steadyball has self-leveling technology which means it won't roll away.





### **POWER TUBES.**



EST-PT3 Power Tube Level 03 - Blue

### **RESISTANCE TUBES.**





### **RIDGE ROLLER.**

Cool looking yet brilliantly effective, the textured Ridge Roller mimics the pressure applied by a sports massage therapist's hands.



EST-RRC Ridge Roller

TRAIN09 SMR Rollers Product Training Workshop

SPECIFICATION. Size: 385mm x 135mm.

### **ULTRAFLEX ROLLER.**

The Ultraflex Roller delivers the ultimate treatment for reviving tired muscles. With a tough, non-porous material that's easy to wipe down.

EST-HFR Ultraflex Hard Roller – Green
SPECIFICATION.
Size 460mm x 140mm.

### **UBERSOFT ROLLER.**

This large roller is full body length, and eases muscle tension with light massage that helps beginners to achieve greater flexibility and can be used to improve balance.

USR001 Ubersoft Roller – Grey SPECIFICATION. Size: 905mm x 150mm.







Floors are the buil