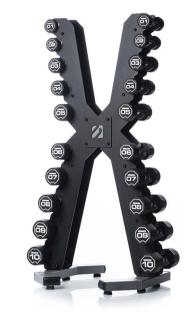

# HOW TO CHOOSE.

VERTICAL RACK. The Vertical Dumbbell Rack conveniently organises your Escape dumbbells and delivers a space-saving

alternative to a horizontal rack.

XRACK 2.0. With a striking look and improved space efficiency, the XRACK adds angular style and practicality to any facility.

# DUMBBELL SETS WITH VERTICAL RACK.

Combine your dumbbell set with the Vertical Dumbbell Rack which conveniently organises your Escape dumbbells and delivers a spacesaving alternative to a horizontal rack. Providing easy accessibility, it maximises floor space with minimal fuss.