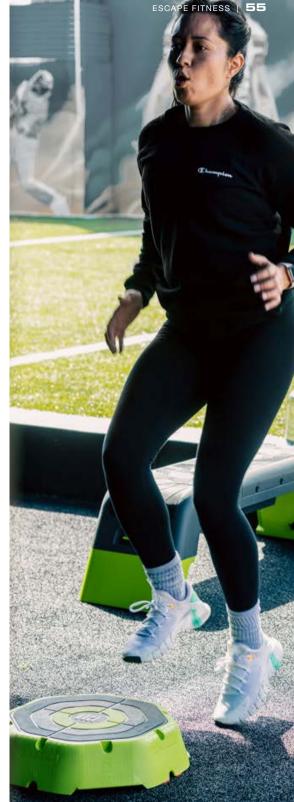

RISER they are attached via more robust heat welding for long-term performance.

LOCKING CONNECTORS. Line up the red connectors and a firm push locks STEPs and RISERs securely together.

**THE ESCAPE** 

The Escape RISER increases the height of

the STEP platform or is a stepping platform

in its own right. Wide enough to step on, but

narrow enough to straddle - the RISER can

The riser is inexpensive, and yet extremely

work to increase the distance to floor and

therefore the depth and range of motion,

the user moving in all planes of motion.

versatile. Incorporate it into strength

enhancing the muscle recruitment.

be used to create dynamic workouts that get

**RISER.** 

#### x1 RISER STEP02 x6 RISER Pack STEP06

SPECIFICATIONS. STEP02: Size: 434mm x 434mm x 105mm. Weight 1.85kg.



ESCAPE FITNESS / 57

OCTAGON.

There is one piece of equipment that grabs user attention like no other – the challenging and versatile functional frame.

With endless configuration possibilities, Escape's Octagon range stands out from the rest. Suitable for members of all fitness levels, from beginner to athlete, our functional frames and storage-focused products deliver comprehensive solutions to optimise any training environment.

> THE OCTAGON FRAME RANGE 58 60 **T1 TOWER** HIT HUBS 62 68 HTS OCTAGON 74 76 BOXING FRAMES 82 ATTACHMENTS 86 90 FRAME DESIGN

escape 🥢 🖲

OBPI

# THE OCTAGON FRAME RANGE.

Escape offers multiple configurations of frames, all which can be further customised with innovative storage solutions and optional attachments to create the ultimate training environment.