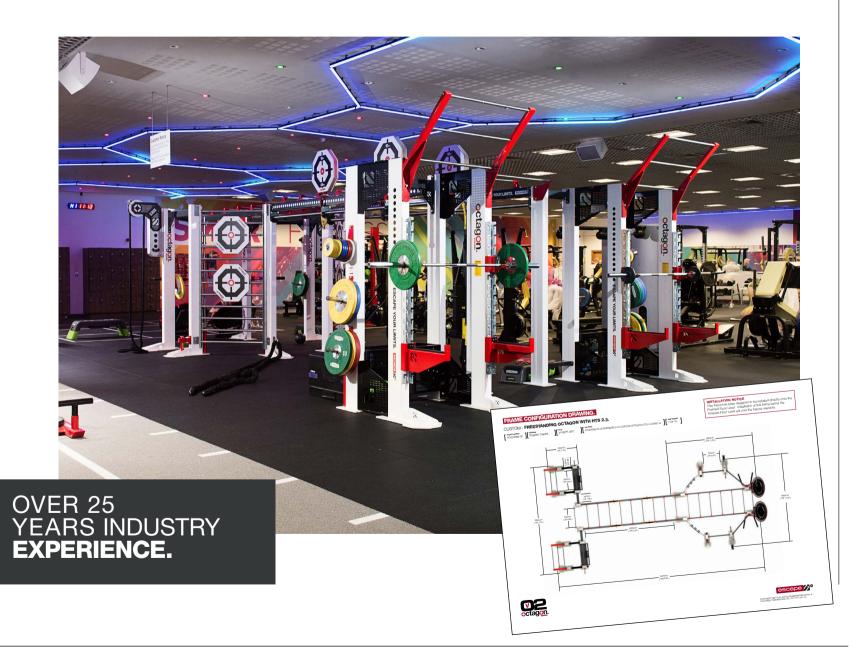

# **STORAGE RACKS.**

Escape Fitness incorporates two lines of dumbbell storage racks to ensure the right fit, whatever the need. The Rigid Racks are created to provide a slimmer, subtler storage option whereas the Octagon Racks pack more of an aesthetic punch, with a bold, durable design.

#### **RIGID RACKS.**

The Rigid Racks are designed to be a lighter weight, more discreet and slimline rack option to minimise both material and cost.

OCTAGON RACKS. Durable, heavy-duty and bold, our Octagon Racks are made in the UK, connect together and complement our Octagon Frames.