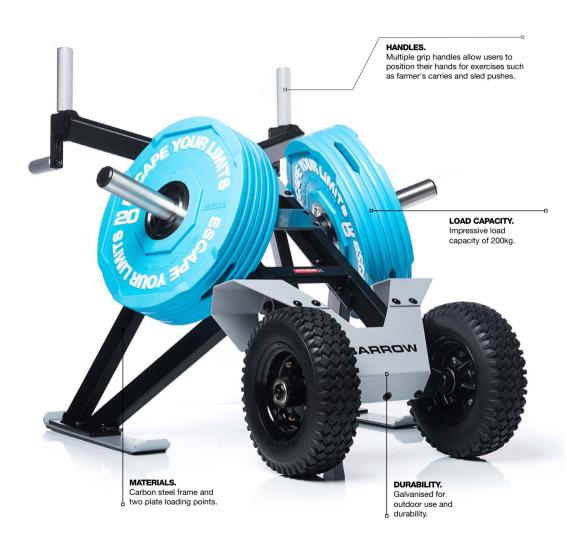

ional training equipment provides the ideal starting point for this style of training, but also offers a more of a challenging workout for those really who need it.

> BARROW 100 102 TIYR 104 QUAD SLED SPEED TRAINING 105 PLYO BOXES 106 TRAINING BAGS 110 MEDICINE BALLS 114 122 GRIPR 123 HANDWEIGHTS PRO BOUNDER 124 124 CMT WOD RINGS 125 **BATTLE ROPES** 125 126 AMMO BOX 126 POWER BANDS JUMP ROPES 127 TRX 128 STORAGE CAGE 129 RACK5 PRODUCT 130 PACKS

LIMIT

# THE NEXT BIG THING IN FITNESS.

0

( ())



Designed in partnership with Pete Holman, world renowned Strength Coach and Inventor of the TRX RipTrainer & Nautilus Glute Drive, The Escape Barrow is the only easy-load, back-safe and 'sexy as hell' machine that combines two essential exercise modalities; the loaded carry and the sled push.



BARROW1 Barrow

SPECIFICATIONS.

Size: 1276mm x 859mm x 907mm. Weight: 62kg.



SCAN FOR MORE

BARROW



# PRESS, JUMP, FLIP, LIFT AND PULL.



SCAN FOR MORE INFORMATION.

# THE TIYR.

Made in the UK, the TIYR is soft yet very strong, simple but innovative. It's also super tough, just like the real thing.



OUTSIDE DIAMETER: 870mm INSIDE DIAMETER: 400mm HEIGHT: 265mm

60kg

**40**kg

HANDLES. The ultra tough CORDURA® handles can be used for lifting and carrying, and as attachment points for Battle Ropes.



MATERIALS. PVC cover with Clearguard lacquer finish and screen printed graphics over a reconstituted foam core.

#### PATENTED.

| TIYR01<br>TIYR02<br>TIYR03<br>TIYR04 | 60kg<br>80kg | TIYR – Green with Handles<br>TIYR – Blue with Handles<br>TIYR – Red with Handles<br>TIYR – Black wi