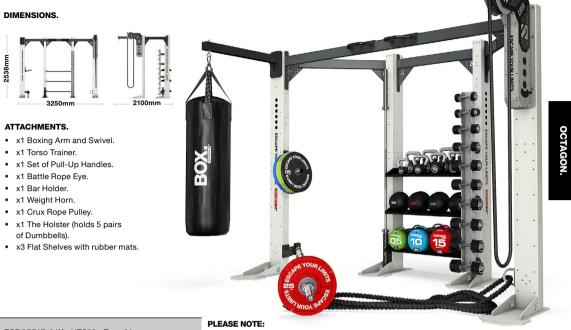

# **STORAGE RACKS.**

Escape Fitness incorporates two lines of dumbbell storage racks to ensure the right fit, whatever the need. The Rigid Racks are created to provide a slimmer, subtler storage option whereas the Octagon Racks pack more of an aesthetic punch, with a bold, durable design.

#### **RIGID RACKS.**

The Rigid Racks are designed to be a lighter weight, more discreet and slimline rack option to minimise both material and cost.

OCTAGON RACKS. Durable, heavy-duty and bold, our Octagon Racks are made in the UK, connect together and complement our Octagon Frames.

# DUMBBELL SETS WITH OCTAGON RACK.

This innovative, low-level storage can be linked together or integrated into a frame. Its smaller footprint takes up less space in the gym, can be fitted closer to a wall and stands underneath your eyeline, keeping visibility for mirrors or wall branding clear.