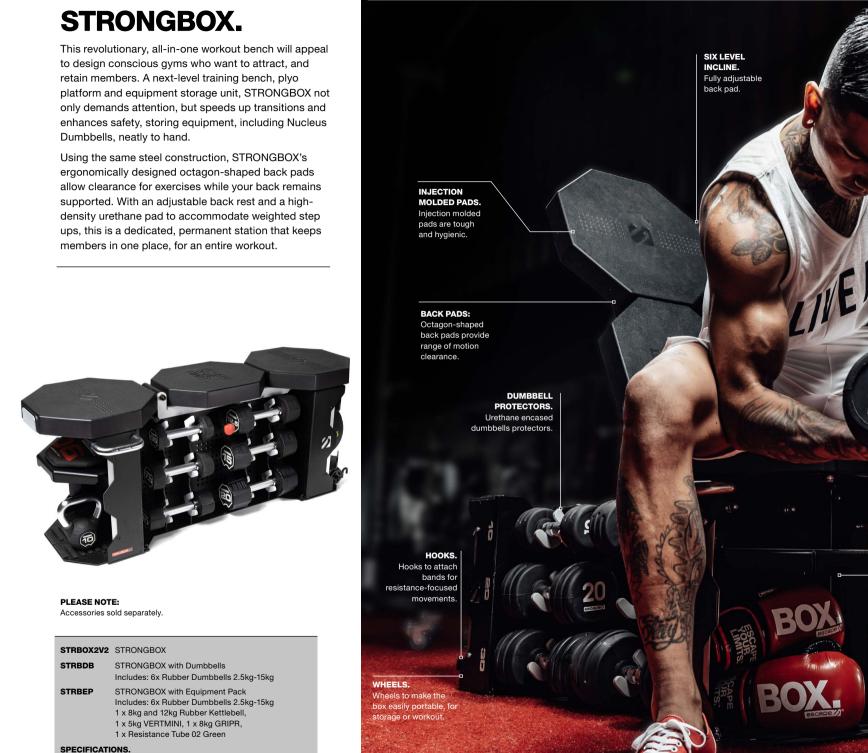

Zone Basic Small

 LIFTPLAT4
 Lift Zone Basic Large

 LIFTPLAT5
 Integrated Lift Zone - Single Leg

 LIFTPLAT6
 Integrated Lift Zone - Double Leg

 LIFTPLAT7
 Integrated Lift Zone - Freestanding Leg

#### SPECIFICATIONS.

Basic Small: 2000mm x 1000mm x 40mm. Weight: 80kg. Basic Large: 2000mm x 2000mm x 40mm. Weight: 160kg. Integrated Lift Zone: Lift Zone platform is trimmed to fit frame. Tiles are 500mm x 1000m x 43mm thick. (false split at 500mm).







# **BASE STATION.**

Lightweight, folding squat rack with an assemble and disassemble time of under a minute, this is the ultimate mobile squat rack. The 8-point stainless steel catch rack provides multiple height adjustments whilst the wide base negates the need for floor fixings.



TURN TO PAGE 185 FOR WARRANTIES

escape 🌌

STRENGTH



Size 1306mm x 515mm x 520mm. Weight 90kg empty.

TURN TO PAGE 185 FOR WARRANTIES

**PRODUCT STORAGE.** Shelving for products such as GRIPRs.

keys and mobile phones safeguards equipm<u>ent to</u>

free up the gym floor.

resistance tubes, medicine balls, or even



# **DECK 2.0.**

With 16 configurations across Step, Ramp and Bench modes, DECK 2.0 is perfect for step, circuits, BODYPUMP<sup>™</sup> or Bootcamp workouts, enabling the creation of multiple full body workouts from one training bench. An ideal training tool in 1-on-1 or group environments, pair the DECK 2.0 with our space-saving STAKRBELL dumbbell options and you have a winning combination.

> INTELLIGENT GRIP. Texture varies across the surface to match up with the demands of hands or feet in particular areas.

> > STAKRBELLS