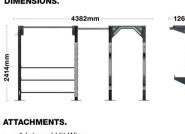

le or double sided, bolt down or freestanding, with the option to add storage solutions, the HIT HUB offers a multitude of configurations.

Single sided is ideal for maximising limited or underused floor space whilst double sided provides zoned divisions, doubling the exercise stations, perfect for group exercise.

# <text>

OCTAGON

BELIEVE IN YOURSELF. GET OUT OF YOUR COMFORT ZONE AND ACHIEVE YO JR VERY BEST.

•

cape 🚳



#### HIT HUB. **1 BAY SINGLE SIDED, BOLT DOWN FRAMES.**



#### HIT HUB. 2 BAY SINGLE SIDED, BOLT DOWN FRAMES.





#### ATTACHMENTS.

- x1 Internal HIT Wing.
- x1 Battle Rope Eye.
- x1 Claw for Storage.
- x1 Boxing Arm and Swivel.
- x1 Crux Rope Pulley.
- x3 Dumbbell Shelves.
- x3 Flat Shelves with rubber mats.

FCD05515-01I HIT HUB 2 Bay - Type 01

# **TYPE** 02.





- x1 Internal Hit Wing.
- x1 Battle Rope Eye.
- x1 Claw for Storage.
- x1 Catch Rack Set Pair.
- x1 Extended Catch Rack Pair.
- x1 Boxing Arm and Swivel
- x1 Pull-Up Bar.
- x2 Adjuster Teeth.
- x1 The Holster (holds 5 pairs of Dumbbells)
- x1 Bar Holder
- x3 Flat Shelves with rubber mats.

FCD05515-01H HIT HUB 2 Bay - Type 02

PLEASE NOTE: Frame does not include Punchbag, Bar, Plates Battle Rope, Kettlebells, Balls, Bags, Dumbbells or WOD Rings.

PLEASE NOTE: Frame does not include Battle Rope, Kettlebells, Balls, Bags, Dumbbells or WOD Rings.



# **TYPE** 01.

DIMENSIONS.



#### ATTACHMENTS.

- x1 Hit Wing 1M.
- x1 T1 Pull-Up Station.
- x1 Fixed Dip Station.
- x2 Claw Step.
- x3 Flat Shelves with rubber mats.
- x1 Mat Rack.
- x3 Gym Ball Holder.
- x2 The Holster (holds 10 pairs of Dum