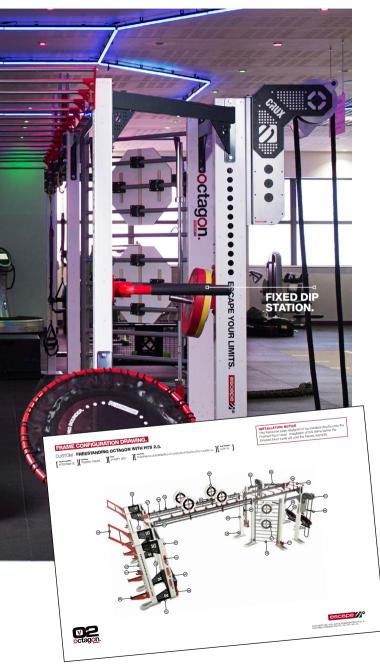

MARS2

10

05

MARS ON

For the ultimate immersive

screen can be mounted or

any Octagon leg around

ground or on a bean

1.5m from the

experience, the MARS

FRAME.

01

STRENGTH STRENGTH