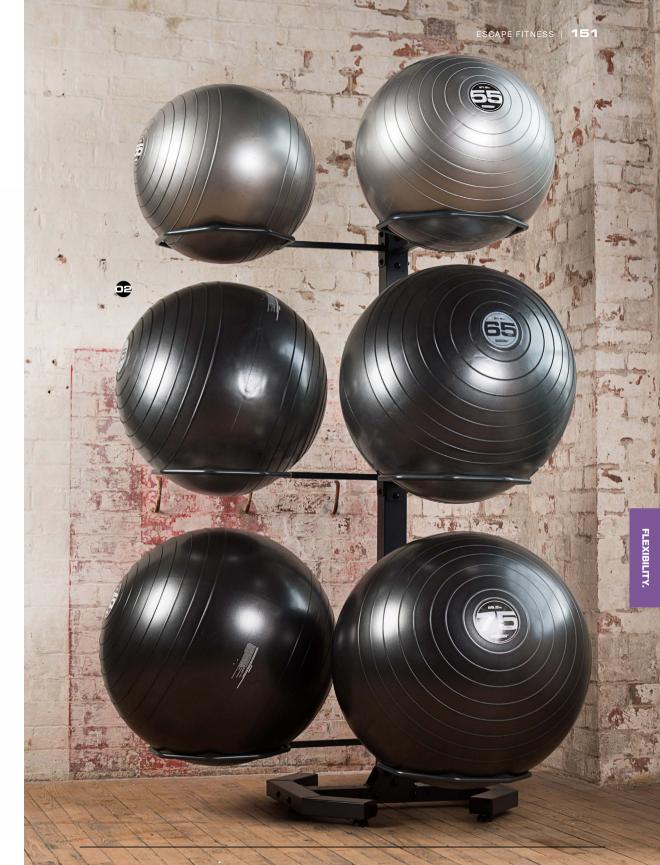

A PVC wipe-clean cover encases a compound foam and polyurethane centre, providing superior durability, perfect for busy studios.

ESCAPE FITNESS | COMBAT MAT | 149

EYE-CATCHING. The bright red cover injects life and vibrancy into any training session perfect for busy studios.



#### ANTI-SLIP.

The slip-resistant base makes this the perfect competition mat for all kinds of combat sports from MMA, kickboxing and taekwondo to karate, judo and wrestling.

TURN TO PAGE 185 FOR WARRANTIES

COMBAT2 Combat Mat - Red

Size: 2000mm x 1000mm x 40mm.

SPECIFICATION.



A studio essential for balance, flexibility and strength, the Steadyball Pro is the best on the market with an unstable surface, but no sagging. Trusted to keep its rigidity, not squash and hold its shape, no matter the exercise.





escape 🏹 🖲



### **STEADYBALL**<sup>™</sup>

Designed specifically for core stability and balance work. The unique, safe and stylish two tone Steadyball has self-leveling technology which means it won't roll away.





### **POWER TUBES.**



EST-PT3 Power Tube Level 03 - Blue

### **RESISTANCE TUBES.**





### **RIDGE ROLLER.**

Cool looking yet brilliantly effective, the textured Ridge Roller mimics the pressure applied by a sports massage therapist's hands.



EST-RRC Ridge Roller

TRAIN09 SMR Rollers Product Training Workshop

SPECIFICATION. Size: 385mm x 135mm.

### **ULTRAFLEX ROLLER.**

The Ultraflex Roller delivers the ultimate treatment for reviving tired muscles. With a tough, non-porous material that's easy to wipe down.

EST-HFR Ultraflex Hard Roller – Green
SPECIFICATION.