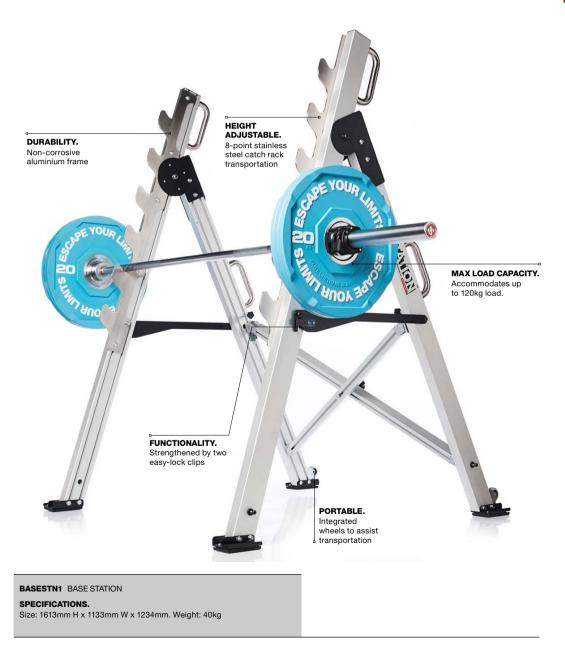

representative for more information.

 LIFTPLAT3
 Lift Zone Basic Small

 LIFTPLAT4
 Lift Zone Basic Large

 LIFTPLAT5
 Integrated Lift Zone - Single Leg

 LIFTPLAT6
 Integrated Lift Zone - Double Leg

 LIFTPLAT7
 Integrated Lift Zone - Freestanding Leg

#### SPECIFICATIONS.

Basic Small: 2000mm x 1000mm x 40mm. Weight: 80kg. Basic Large: 2000mm x 2000mm x 40mm. Weight: 160kg. Integrated Lift Zone: Lift Zone platform is trimmed to fit frame. Tiles are 500mm x 1000m x 43mm thick. (false split at 500mm).







# **BASE STATION.**

Lightweight, folding squat rack with an assemble and disassemble time of under a minute, this is the ultimate mobile squat rack. The 8-point stainless steel catch rack provides multiple height adjustments whilst the wide base negates the need for floor fixings.



TURN TO PAGE 185 FOR WARRANTIES

escape 🌌

STRENGTH



Size 1306mm x 515mm x 520mm. Weight 90kg empty.

TURN TO PAGE 185 FOR WARRANTIES

**PRODUCT STORAGE.** Shelving for products such as GRIPRs.

keys and mobile phones safeguards equipm<u>ent to</u>

free up the gym floor.

resistance tubes, medicine balls, or even



# **DECK 2.0.**

With 16 configurations across Step, Ramp and Bench modes, DECK 2.0 is perfect for step, circuits, BODYPUMP<sup>™</sup> or Bootcamp workouts, enabling the creation of multiple full body workouts from one training bench. An ideal training tool in 1-on-1 or group environments, pair the DECK 2.0 with our space-saving STAKRBELL dumbbell options and you have a winning combination.

> INTELLIGENT GRIP. Texture varies across the surface to match up with the demand