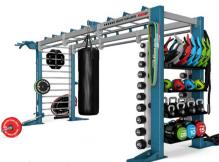

# **STORAGE RACKS.**

Escape Fitness incorporates two lines of dumbbell storage racks to ensure the right fit, whatever the need. The Rigid Racks are created to provide a slimmer, subtler storage option whereas the Octagon Racks pack more of an aesthetic punch, with a bold, durable design.

#### **RIGID RACKS.**

The Rigid Racks are designed to be a lighter weight, more discreet and slimline rack option to minimise both material and cost.

OCTAGON RACKS. Durable, heavy-duty and bold, our Octagon Racks are made in the UK, connect together and complement our Octagon Frames.