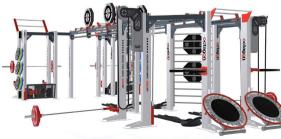

# MARS 2.0 WORKOUT SCREEN.

MARS 2.0, the next generation in digital coaching, breaks down barriers to participation for those that feel unsure of how to use functional equipment safely and effectively. Combining first-class education on all our equipment with innovative equipment, MARS 2.0 creates an inclusive virtual coaching environment that everyone can enjoy, on every visit.

#### IN-GYM COACHING: THE NEXT GENERATION.

Offer any time access to high quality exercise and equipment instruction.

For training environments where in-person coaching is not always possible such in hotels, residential buildings and corporate gyms, the new Multi Activity Resource Station (MARS 2.0) offers round the clock support, bridging the gap between education and equipment. This helps to create an inclusive environment that everyone can enjoy. Clicking on the high-definition touchscreen unlocks a huge selection of engaging fitness content from over 580 individual exercises, 25 different pieces of equipment to over 45 full-on workouts. Operators have the option to switch on and switch off content to create a resource library that mirrors the equipment available, delivering a highly bespoke experience for every user.