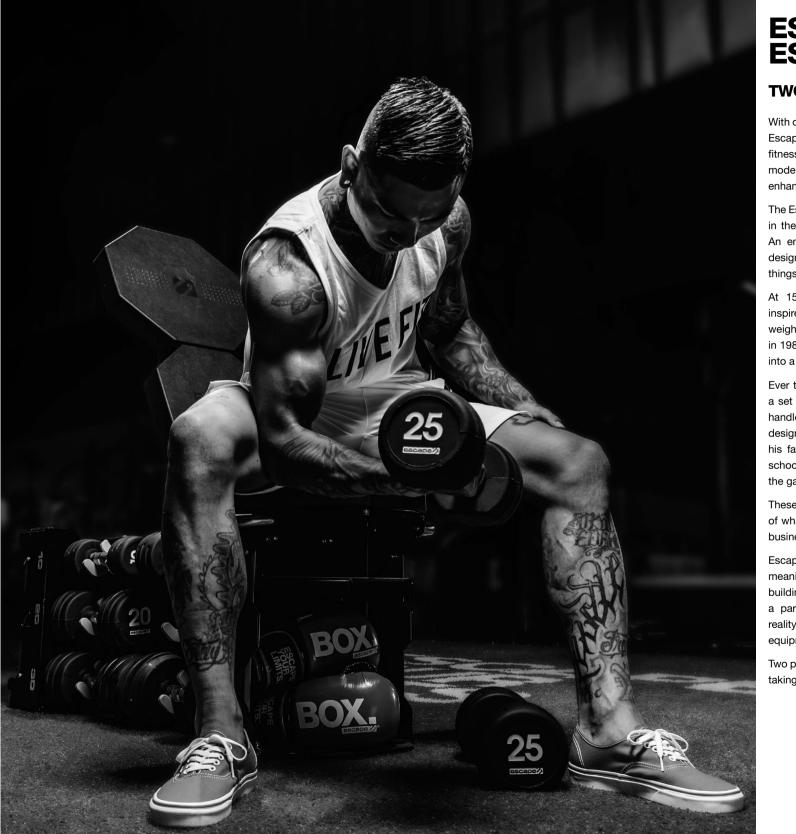

#### TWO PASSIONS. ONE ETHOS.

With over 20 years' experience in the fitness industry, Escape Fitness has been at the forefront of functional fitness innovation, product design and rethinking modernised gym layouts to boost engagement and enhance the member experience.

At 15, Richard's eldest son Matthew, who was inspired by Arnold Schwarzenegger, started to lift weights. To encourage this interest, for Christmas in 1986, Richard converted part of the family garage into a gym.

Ever the innovator, Richard returned from work with a set of shiny stainless-steel bars featuring rotating handles to form what was probably the first dumbbell design to incorporate rotation handles. Following in his father's footsteps, Matthew recycled some old school desks to create a squat stand and bench for the garage gym.