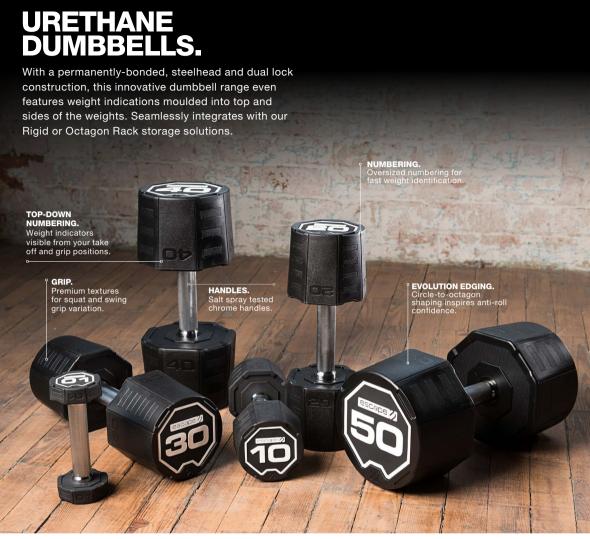

#### URETHANE DUMBBELLS.

Durable to match the demands of high-use facilities, these dumbbells have a permanentlybonded, steelhead and dual lock construction. Featuring weight indications on top and on the sides, the unique head shape, round at the front face to an Octagon at the rear, gives the parallel faces for anti-roll benefits.

# DUMBBELLS AND BARBELLS.

A pair, or set of dumbbells or barbells is an essential for any fitness goal or training space. To ensure users reap the full benefits of reps and sets, our materials have evolved over years using a special formula and a rigorous testing protocol to ensure we can boast the best on the market, setting a new benchmark for quality. Your investment is manufactured to the highest standards, and seamlessly integrates dumbbells and barbells with our racks and storage solutions, ensuring long-lasting craftsmanship and user satisfaction.