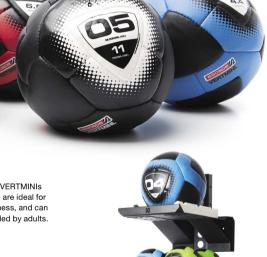

700mm x 700mm x 2089mm.

RACK5 - Holds 10 balls

Size: 700mm x 700mm x 2089mm.

Max load per shelf 25kg. Weight 40.5kg.

Max load per shelf 25kg. Weight 31kg (as shown)

Size: 600mm x 699mm x 1896mm. Weight 75kg.

Training Workshop

LARGER SIZE. The oversized design (diameter of 356mm) encourages correct posture, keeping the core engaged.



#### **VERTMINI.**<sup>M</sup>

The VERTMINI is the ideal tool for getting into medball workouts, with compact sizes that make it perfect for partner exercises and mobility workouts. As well as its smaller size, an outer surface that's softer than your average medball means that users of all abilities will quickly feel confident with the VERTMINI.



OUTER COVER. Sure grip artificial leather with polyester lining laminated with natural liquid rubber.



COLOURS. Vibrant colours for instant appeal.

> SMALLER SIZE. The smaller sized VERTMINIs (203mm diameter) are ideal for kids functional fitness, and can be used one-handed by adults.

| EVM01     | 1kg VERTMINI – Green                                                                                              |  |  |
|-----------|-------------------------------------------------------------------------------------------------------------------|--|--|
| EVM02     | 2kg VERTMINI – Blue                                                                                               |  |  |
| EVM03     | 3kg VERTMINI – Red                                                                                                |  |  |
| EVM04     | 4kg VERTMINI – Grey