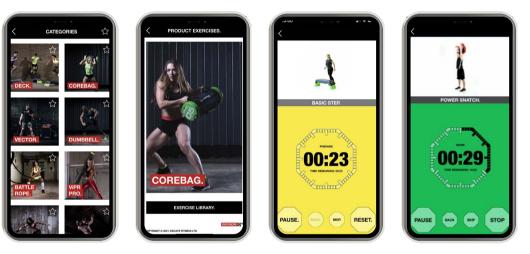

# THE WORKOUT APP.

Now there's support for anyone working out with Escape's functional training equipment – in the gym, outdoors, at work or at home.

SCAN FOR MORE INFORMATION.

The workout app provides a pocket-sized training partner showcasing the best Escape products, and how to use them, at just the touch of a button.

Discover new ways to exercise using Escape equipment, with a few selected exercises for each item. Follow singles exercises, or take on a full workout to target strength, conditioning or total body benefits.

#### FEATURES.

Exercise content is performed by Escape trainers and feature a wide range of functional tools including Corebags, Sandbags, Multi Grip Medballs, Bulgarian Bags, CMTs, GRIPRs, Plyosoft Boxes, Kettlebells, Bars and Plates, VERTBALLs, Battle Ropes, STRONGBOX and TIYR are all included.