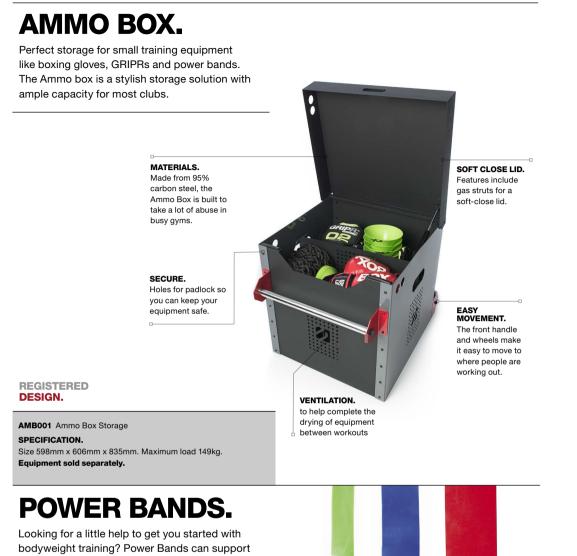

um Trainer - Red

TRAIN11 CMT - Product Training Workshop

Weight refers to the internal Power Shot.

with movement

AUDIBLE FEEDBACK. Combines sound

REMOVABLE HANDLES. Create even more workout options.



#### SPECIFICATION.

Size: Overall: 2235mm x 235mm Ring: 235mm (OD), 28mm (DIA). Strap: 2000mm (L) x 40mm (W) x 1.25mm (D).

# **BATTLE ROPES.**

Battle Rope training is one of the most undertilised exercises in fitness training. It's a tough challenge that raises the heart rate, and develops core, forearm and grip strength. Made in the UK, our ropes and are built to last, with the durability to withstand the highest intensity usage.

BR3210 32mm Battle Rope

TRAIN01 Battle Rope Product Training Workshop

SPECIFICATIONS.

Size approx 10m length. 32mm: Weight approx 5kg. 50mm: Weight





#### Looking for a little help to get you started with bodyweight training? Power Bands can support members when performing pull-ups and ab rollouts, and add resistance to squats and other exercises.

Power Band 01 - Green

Power Band 02 - Blue

Power Band 03 - Red

WBANDS

WBANDM

WBANDL

WBANDM:

WBANDL:

SPECIFICATIONS. WBANDS: Widt

| escape 刈 P  | escape 🕖             |  |
|-------------|----------------------|--|
| POWER BAND. | escape 2 POWER BAND. |  |

escape 🕖

POWER BAND

#### FITNESS JUMP ROPE.

The ideal rope for introducing members to jump rope training. This rope is also up to the task of giving more advanced users a tool to improve coordination and raise their heart rate.



EST-ROPE5 Fitness Jump Rope - Length 2.9m.

#### **CROSS TRAINING JUMP ROPE.**

High jumping meets