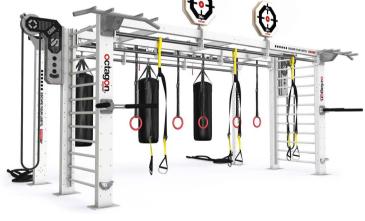

raining space below the frame into an ideal personal training or group fitness workout zone.

# **TYPE** 01.

#### ATTACHMENTS.

- x2 Raised Pull-Up Bar.
- x15 Monkey Bar.
- x2 Boxing Arm and Swivel.
- x2 Pull-Up Station.
- x2 Fixed Dip Station.
- x2 Claw Step.
- x2 Torso Trainer.
- x2 Bar Holder.
- x2 Battle Rope Eye.
- x2 Dock Target.
- x2 Ladder Wall Target.
- x2 CRUX Rope Pulley.
- x1 Pro Bounder.
- x2 Holsters (holds 10 pairs of Dumbbells).



4305mm

.....

Lines.

Ratio

ESCAPE YOUR LIMITS.



••••• ESCAPE YOUR LIMITS.

ctagon



VOUA



#### **TYPE** 02.

#### ATTACHMENTS.

- x2 Raised Pull-Up Bar.
- x9 Monkey Bar.
- x2 Pull-Up Station.
- x2 Fixed Dip Station.
- x2 Claw Step.
- x2 Battle Rope Eye.
- x2 Dock Target.
- x2 CRUX Rope Pulley.
- x1 BOA Rail with 3 Boxing Bag Carriages.







#### **TYPE** 03. ATTACHMENTS. x9 Monkey Bar. x1 Fixed Dip Station. x1 Pull-Up Station. x1 Claw Step. x1 Claw for Storage. x1 Torso Trainer. x1 Bar Holder. x1 Weight Horn. • x4 Flat Shelves with rubber mats. • x1 Ladder Wall Target. x1 Battle Rope Eye. x1 Pro Bounder. x1 Dock Boxing Bracket. x2 Holster (holds 10 pairs DIMENSIONS. of Dumbbells). PLEASE NOTE: Frame does not include Bar, Plates, Battle Rope, Kettlebells, Dumbbells, Balls, Bags, Resistance Bands or Boxing Bag. FCD05515-01Q HTS - Type 03 5775mm 2390

🕑 www.escapefitness.com | 🖂 sales@escapefitness.com | 📞 +44 1733 313535



#### **TYPE** 01.



FCD05515-01K HTS90 - Type 01

Frame does not include Bar, Plates, Battle Rope, Kettlebells, Dumbbells, Balls or Bags.





# **OCTAGON**<sup>™</sup>

The Octagon frame provides an