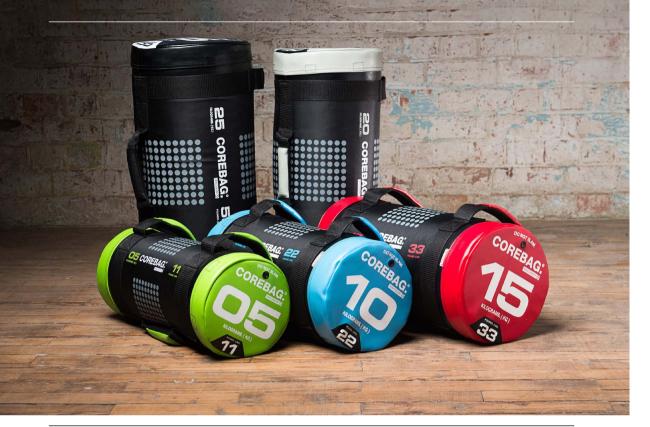

op SPECIFICATIONS. Size 510mm x 760mm x 610mm. Weight approx. 25kg.

FUNCTIONAL

MULTIPLYO: 610mm ·



#### ESCAPE FITNESS | 109

FUNCTIONA



These soft plyometric boxes can be used individually or stacked for variable height options depending on ability and progress. The Patented velcro tabs hold them in place for safety and confidence when stacking, and they're light weight, so they're easy to move while in use or for storage.



Set of 3 Black Plyoboxes BLPLYS1 TRAIN07 Plyometric Product Training Workshop SPECIFICATIONS. Sizes: 01: 300mm, 02: 450mm, 03: 600mm,







- 711mm -





# FITNESS BULGARIAN BAG.®

Bright colours, a range of weight options and a huge selection of different applications - the Fitness Bulgarian Bag should feature in every serious functional training zone.







#### COREBAG.®

This fitness space staple makes functional training even more accessible for beginners or veterans alike. Deadlift, pull, press, swing and perform many other movements in comfort through great ergonomics and practical weight progression.

#### REGISTERED **DESIGN.**

| ECB050V3    | 5kg                     | Corebag – Green                      |  |
|-------------|-------------------------|--------------------------------------|--|
| ECB100V3    | 10kg                    | Corebag – Blue                       |  |
| ECB150V3    | 15kg                    | Corebag – Red                        |  |
| ECB200V3    | 20kg                    | Corebag – Grey                       |  |
| ECB250V3    | 25kg                    | Corebag – Black                      |  |
| TRAIN08