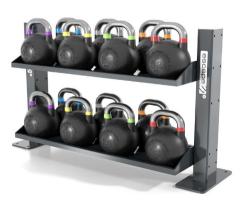

REYOUR

COMPETITION KETTLEBELL SETS WITH OCTAGON RACK.

TRAIN03 Kettlebell Product Training Workshop

Keep kettlebells in competition condition with the durable Octagon Racks. Our high-grade steel racks are made in the UK. Heavy-duty and bold, these racks reduce your storage footprint but max out practicality. Link them to each other, attach to an Octagon frame bolt-down or freestand.

CKB8322L 8-32kg x2 Competition Kettlebell Set ULLSS11 4kg incs (14 Kettlebells total) TMAT11 Top Rubber Mat 1.1m

TRAIN03 Kettlebell Product Training Workshop

**RACK SPECIFICATIONS.** 

ULLSS11 Ultra Low Level Octagon Storage Solution 1.1m Holds 14 Competition Kettlebells (as shown) Size: 1340mm x 414mm x 760mm. Weight 50kb.

# **KETTLEBELL RACKS.**

We offer two lines of kettlebell storage racks to ensure the right solution. Both offer a 2 shelf option but the Octagon Racks are aesthetically bolder, designed with durability and heavy-duty usage in mind.

#### RACK SPECIFICATIONS

| HACK SPEC | hack of Ecifications.                       |  |  |  |  |
|-----------|---------------------------------------------|--|--|--|--|
| ULLSS11   | Ultra Low Level Octagon                     |  |  |  |  |
|           | Storage Solution 1.1m                       |  |  |  |  |
|           | Holds up to 4 sets of 4-20kg                |  |  |  |  |
|           | 20 Studio Kettlebells (as shown)            |  |  |  |  |
|           | Size: 1340mm x 414mm x 760mm. Weight 50kg.  |  |  |  |  |
| ULLSS17   | Low Level Octagon Storage                   |  |  |  |  |
|           | Solution 1.7m                               |  |  |  |  |
|           | Size: 1972mm x 414mm x 760mm.               |  |  |  |  |
|           | Weight 91kg.                                |  |  |  |  |
| RACKKB2   | Rigid Kettlebell Rack                       |  |  |  |  |
|           | Holds up to 4 sets of 4-20kg                |  |  |  |  |
|           | 20 Studio Kettlebells (as shown on page 34) |  |  |  |  |
|           | Size: 1577mm x 700mm x 755mm. Weight 53kg.  |  |  |  |  |
|           |                                             |  |  |  |  |