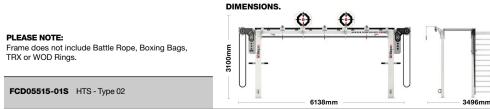

ining space below the frame into an ideal personal training or group fitness workout zone.

# **TYPE** 01.

#### ATTACHMENTS.

- x2 Raised Pull-Up Bar.
- x15 Monkey Bar.
- x2 Boxing Arm and Swivel.
- x2 Pull-Up Station.
- x2 Fixed Dip Station.
- x2 Claw Step.
- x2 Torso Trainer.
- x2 Bar Holder.
- x2 Battle Rope Eye.
- x2 Dock Target.
- x2 Ladder Wall Target.
- x2 CRUX Rope Pulley.
- x1 Pro Bounder.
- x2 Holsters (holds 10 pairs of Dumbbells).



4305mm

.....

Lines.

Ratio

ESCAPE YOUR LIMITS.



••••• ESCAPE YOUR LIMITS.

ctagon



VOUA



#### **TYPE** 02.

#### ATTACHMENTS.

- x2 Raised Pull-Up Bar.
- x9 Monkey Bar.
- x2 Pull-Up Station.
- x2 Fixed Dip Station.
- x2 Claw Step.
- x2 Battle Rope Eye.
- x2 Dock Target.
- x2 CRUX Rope Pulley.
- x1 BOA Rail with 3 Boxing Bag Carriages.







#### **TYPE** 03. ATTACHMENTS. x9 Monkey Bar. x1 Fixed Dip Station. x1 Pull-Up Station. x1 Claw Step. x1 Claw for Storage. x1 Torso Trainer. x1 Bar Holder. x1 Weight Horn. • x4 Flat Shelves with rubber mats. • x1 Ladder Wall Target. x1 Battle Rope Eye. x1 Pro Bounder. x1 Dock Boxing Bracket. x2 Holster (holds 10 pairs DIMENSIONS. of Dumbbells). PLEASE NOTE: Frame does not include Bar, Plates, Battle Rope, Kettlebells, Dumbbells, Balls, Bags, Resistance Bands or Boxing Bag. FCD05515-01Q HTS - Type 03 5775mm 2390

🕑 www.escapefitness.com | 🖂 sales@escapefitness.com | 📞 +44 1733 313535



#### **TYPE** 01.



FCD05515-01K HTS90 - Type 01

Frame does not include Bar, Plates, Battle Rope, Kettlebells, Dumbbells, Balls or Bags.





# **OCTAGON**<sup>™</sup>

The Octagon frame provides an ey