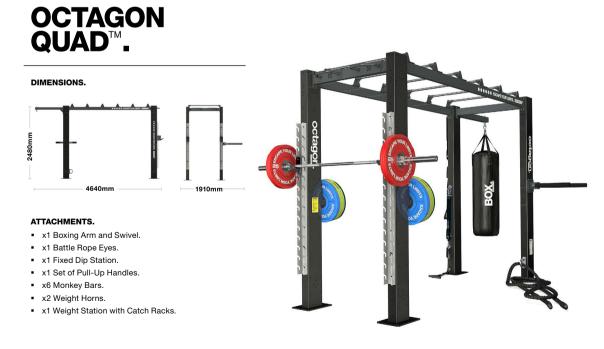

r for their squats, presses, pull-ups, big lifts and cardio exercises. These frames give professional sports gyms, universities, colleges and strength-based clubs the ability to provide safe and rewarding workout destinations for their more demanding users.

#### HALF BOX.

# DIMENSIONS.

#### ATTACHMENTS.

octagon

- x1 Set of Pull-Up Handles.
- x6 Weight Horns.
- x1 Weight Station with Catch Racks and Extended Catch Racks.

PLEASE NOTE: Frame does not include Bar or Plates.

OFPSQ10 Half Box

#### WOD BOX.



#### ATTACHMENTS.

- x1 Set of Pull-Up Handles.
- x1 Weight Station with Catch Racks and
- Extended Catch Racks.
- x1 Internal Weight Station with Catch Racks and Safety Straps.

PLEASE NOTE: Frame does not include Bars or Plates.

OFPSQ13 WOD Box



OCTAGON

SCAPE YOUR LI











OFPOT03 QUAD 2.0

PLEASE NOTE: Frame does not include Bar, Plates, Battle Rope or Boxing Bag.





# HALF SQUAD.



4652mm

1565mm



#### **BOXING.**

Kicking, punching, jabbing and striking are all perfect for developing speed, strength, power and dexterity. Create a perfect combat training environment with our fixed bag frames or our HTS BOA Rail technology.

:

ĥ





#### **BOXING FRAME.**

Whether for advanced combat classes or for beginner striking sessions, this modular frame works as a grid system and can be configured to hold a customised number of bags in fixed positions to meet the number of users, with the option to scale up or down in numbers easily. An efficient, spacesaving solution and an adaptable option for all abilities.



# **BOA RAIL.**

The BOA Rail is a modular,