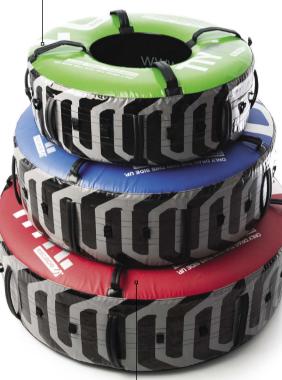

in partnership with Pete Holman, world renowned Strength Coach and Inventor of the TRX RipTrainer & Nautilus Glute Drive, The Escape Barrow is the only easy-load, back-safe and 'sexy as hell' machine that combines two essential exercise modalities; the loaded carry and the sled push.



BARROW1 Barrow

SPECIFICATIONS.

Size: 1276mm x 859mm x 907mm. Weight: 62kg.



SCAN FOR MORE

BARROW



# PRESS, JUMP, FLIP, LIFT AND PULL.



SCAN FOR MORE INFORMATION.

# THE TIYR.

Made in the UK, the TIYR is soft yet very strong, simple but innovative. It's also super tough, just like the real thing.



OUTSIDE DIAMETER: 870mm INSIDE DIAMETER: 400mm HEIGHT: 265mm

60kg

**40**kg

HANDLES. The ultra tough CORDURA® handles can be used for lifting and carrying, and as attachment points for Battle Ropes.



MATERIALS. PVC cover with Clearguard lacquer finish and screen printed graphics over a reconstituted foam core.

#### PATENTED.

| TIYR01<br>TIYR02<br>TIYR03<br>TIYR04 | 60kg<br>80kg | TIYR – Green with Handles<br>TIYR – Blue with Handles<br>TIYR – Red with Handles<br>TIYR – Black with Handles |
|--------------------------------------|--------------|---------------------------------------------------------------------------------------------------------------|
| TRAIN05                              | roong        | TIYR - Product Training Workshop                                                                              |







#### QUAD SLED<sup>™</sup>

A simple, brutal workout tool that builds core and leg power. Stylish and compact, our sled features two moveable drive posts whic