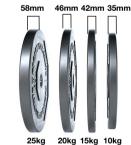

## **COMPARISON CHART.**

| and the second second second second |                                                                                                         | and the second se | Contraction of the local division of the loc | the second s |
|-------------------------------------|---------------------------------------------------------------------------------------------------------|-----------------------------------------------------------------------------------------------------------------------------------------------------------------------------------------------------------------------------------------------------------------------------------------------------------------------------------------------------------------------------------------------------------------------------------------------------------------------------------------------------------------------------------------------------------------------------------------------------------------------------------------------------------------------------------------------------|--------------------------------------------------------------------------------------------------------------------------------------------------------------------------------------------------------------------------------------------------------------------------------------------------------------------------------------------------------------------------------------------------------------------------------------------------------------------------------------------------------------------------------------------------------------------------------------------------------------------------------------------------------------------------------------------------------------------------------------------------------------------------------------------------------------------------------------------------------------------------------------------------------------------------------------------------------------------------------------------------------------------------------------------------------------------------------------------------------------------------------------------------------------------------------------------------------------------------------------------------------------------------------------------------------------------------------------------------------------------------------------------------------------------------------------------------------------------------------------------------------------------------------------------------------------------------------------------------------------------------------------------------------------------------------------------------------------------------------------------------------------------------------------------------------------------------------------------------------------------------------------------------------------------------------------------------------------------------------------------------------------------------------------------------------------------------------------------------------------------------------|----------------------------------------------------------------------------------------------------------------|
| FEATURES.                           | ECO URETHANE<br>GRIP PLATES.                                                                            | RUBBER GRIP<br>PLATES.                                                                                                                                                                                                                                                                                                                                                                                                                                                                                                                                                                                                                                                                              | ELITE URETHANE<br>BUMPER PLATES.                                                                                                                                                                                                                                                                                                                                                                                                                                                                                                                                                                                                                                                                                                                                                                                                                                                                                                                                                                                                                                                                                                                                                                                                                                                                                                                                                                                                                                                                                                                                                                                                                                                                                                                                                                                                                                                                                                                                                                                                                                                                                               | RUBBER BUMPER<br>PLATES.                                                                                       |
| USE                                 | Heavy use, strength training spaces                                                                     | Light to moderate<br>use strength areas                                                                                                                                                                                                                                                                                                                                                                                                                                                                                                                                                                                                                                                             | Heavy use facilities,<br>Olympic lifting,<br>cross training                                                                                                                                                                                                                                                                                                                                                                                                                                                                                                                                                                                                                                                                                                                                                                                                                                                                                                                                                                                                                                                                                                                                                                                                                                                                                                                                                                                                                                                                                                                                                                                                                                                                                                                                                                                                                                                                                                                                                                                                                                                                    | Olympic lifting,<br>cross training                                                                             |
| MATERIAL                            | Urethane, Recycled<br>material, Stainless<br>Steel core                                                 | SBX Rubber, Cast<br>iron, stainless                                                                                                                                                                                                                                                                                                                                                                                                                                                                                                                                                                                                                                                                 | Urethane, machined steel core                                                                                                                                                                                                                                                                                                                                                                                                                                                                                                                                                                                                                                                                                                                                                                                                                                                                                                                                                                                                                                                                                                                                                                                                                                                                                                                                                                                                                                                                                                                                                                                                                                                                                                                                                                                                                                                                                                                                                                                                                                                                                                  | Solid rubber                                                                                                   |
| WEIGHTS/<br>THICKNESS               | 1.25kg – 26mm<br>2.5kg – 30mm<br>5kg – 37mm<br>10kg – 46mm<br>15kg – 49mm<br>20kg – 54mm<br>25kg – 56mm | 1.25kg – 23mm<br>2.5kg – 24mm<br>5kg – 30mm<br>10kg – 38mm<br>15kg – 42mm<br>20kg – 44mm<br>25kg – 44mm                                                                                                                                                                                                                                                                                                                                                                                                                                                                                                                                                                                             | 5kg – 25mm<br>10kg – 30mm<br>15kg – 38mm<br>20kg – 48mm<br>25kg – 60mm                                                                                                                                                                                                                                                                                                                                                                                                                                                                                                                                                                                                                                                                                                                                                                                                                                                                                                                                                                                                                                                                                                                                                                                                                                                                                                                                                                                                                                                                                                                                                                                                                                                                                                                                                                                                                                                                                                                                                                                                                                                         | 5kg – 58mm<br>10kg – 46mm<br>15kg – 42mm<br>20kg – 35mm                                                        |
| DUROMETER RATING<br>(HARDNESS*)     | 80°                                                                                                     | 80°                                                                                                                                                                                                                                                                                                                                                                                                                                                                                                                                                                                                                                                                                                 | 89°                                                                                                                                                                                                                                                                                                                                                                                                                                                                                                                                                                                                                                                                                                                                                                                                                                                                                                                                                                                                                                                                                                                                                                                                                                                                                                                                                                                                                                                                                                                                                                                                                                                                                                                                                                                                                                                                                                                                                                                                                                                                                                                            | -                                                                                                              |
| INTERNAL DIAMETER                   | 51mm                                                                                                    | 51mm                                                                                                                                                                                                                                                                                                                                                                                                                                                                                                                                                                                                                                                                                                | 50.5mm                                                                                                                                                                                                                                                                                                                                                                                                                                                                                                                                                                                                                                                                                                                                                                                                                                                                                                                                                                                                                                                                                                                                                                                                                                                                                                                                                                                                                                                                                                                                                                                                                                                                                                                                                                                                                                                                                                                                                                                                                                                                                                                         | 50.8mm                                                                                                         |
| WEIGHT<br>TOLERANCE                 | 1.25-10kg +/-10%<br>15-25kg +/-5%                                                                       | +/- 10%                                                                                                                                                                                                                                                                                                                                                                                                                                                                                                                                                                                                                                                                                             | +/- 2%                                                                                                                                                                                                                                                                                                                                                                                                                                                                                                                                                                                                                                                                                                                                                                                                                                                                                                                                                                                                                                                                                                                                                                                                                                                                                                                                                                                                                                                                                                                                                                                                                                                                                                                                                                                                                                                                                                                                                                                                                                                                                                                         | +/- 2%                                                                                                         |
| WARRANTY                            | 5 years                                                                                                 | 3 years                                                                                                                                                                                                                                                                                                                                                                                                                                                                                                                                                                                                                                                                                             | 3 years                                                                                                                                                                                                                                                                                                                                                                                                                                                                                                                                                                                                                                                                                                                                                                                                                                                                                                                                                                                                                                                                                                                                                                                                                                                                                                                                                                                                                                                                                                                                                                                                                                                                                                                                                                                                                                                                                                                                                                                                                                                                                                                        | 1 year                                                                                                         |