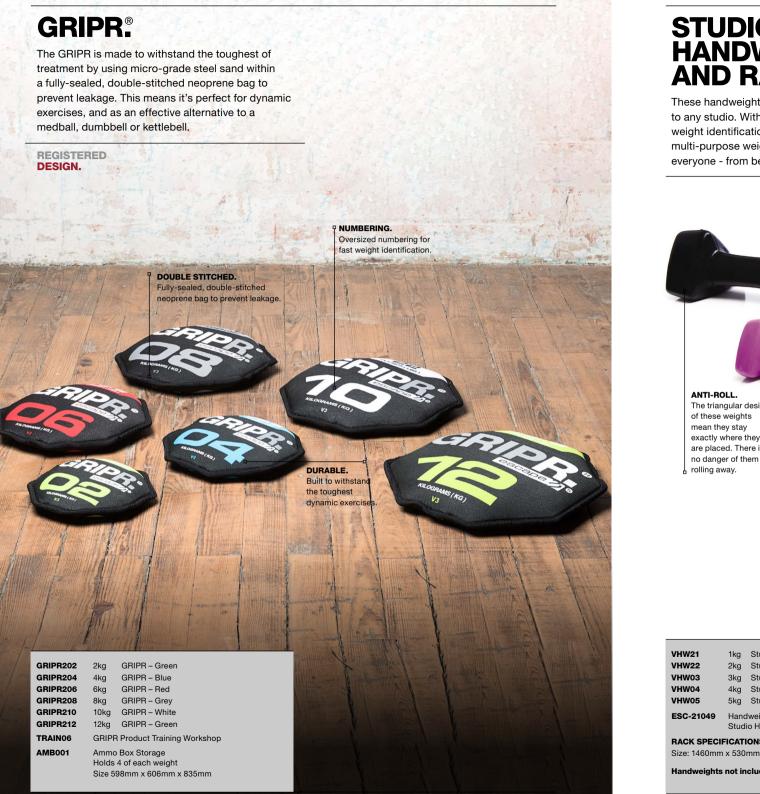

| lf Rigid Multi Rack – Holds 5 bags<br>700mm x 700mm x 2089mm.<br>oad per shelf 25kg. Weight 31kg |
| RACKM10   | RACKM10 10 Shelf Rigid Multi Rack – Holds 10 bag |                                                                                                  |
|           | Max I                                            | m x 700mm x 2089mm.<br>oad per shelf 25kg. Weight 40.5kg.                                        |
| RACK5     |                                                  | (5 – Holds 20 balls                                                                              |
|           | Size:                                            | 600mm x 699mm x 1896mm.                                                                          |





escape 💋®

10



# STUDIO HANDWEIGHTS AND RACK.

These handweights are the perfect accompaniment to any studio. With clear colour coding for easy weight identification and an anti-roll design, these multi-purpose weights from 1kg to 5kg are great for everyone - from beginners to seasoned group X-ers.

DESIGN. The vinyl coating is kind to studio floors whilst providing easy-grip comfort to the user.

ANTI-ROLL. The triangular design of these weights mean they stay exactly where they are placed. There is

EASY-ID. Each item is colour coded by weight, with an additional over-sized number making weight identification quick and easy.

STORAGE. Safely store a full complement of weights on the Studio Handweight Rack which holds 12 pairs of weights.

| VHW21<br>VHW22<br>VHW03<br>VHW04 | 1kg<br>2kg<br>3kg<br>4kg