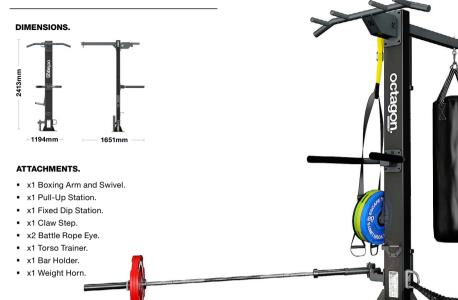

el frame great for small areas. Available off the shelf or fully customisable.



#### OCTAGON.

The ultimate freestanding or bolt-down frame for a totally loaded, multi-station training experience.



#### WALL-BASED FRAMES.



A must-have, versatile frame for any club looking to support a serious strength training program.



#### HTS.

A versatile frame with integrated storage and bridge design to maximise floor space.



BOXING. Fixed frame for incorporating Escape's unique BOA Rail technology for ultimate training flexibility.



#### CORNER.

A tucked-away, training and storage solution that optimises every inch of space.



CUSTOM.

Design your bespoke training environment with Escape's interconnecting modular frame and attachment system.





OUR LIMITS.

23.6×

#### **TYPE** 02.



OFPOT04 T1 Tower - Type 02

PLEASE NOTE: Frame does not include Bar, Battle Rope, punchbag, plates or TRX.



OFPOT05 T1 Tower - Type 03

PLEASE NOTE: Frame does not include Bar, Battle Rope, punchbag, plates or TRX.

T1 TOWER.

Available as an off-the-shelf or a customisable frame, this compact, freestanding, 'entry-level' unit is designed to be the smallest of our range, and also the most affordable. It offers a multitude of exercise options and delivers a highly inclusive exercise experience, ideal for both the fitness beginner through to the seasoned athlete.

<section-header>
TYPE 01.
DIMENSIONE
Image: Ima

ctagon

🕝 www.escapefitness.com | 🖂 sales@escapefitness.com | 📞 +44 1733 313535



#### ESCAPE FITNESS | 63

# HIT HUBS.

Bring any training area to life with our expertly design