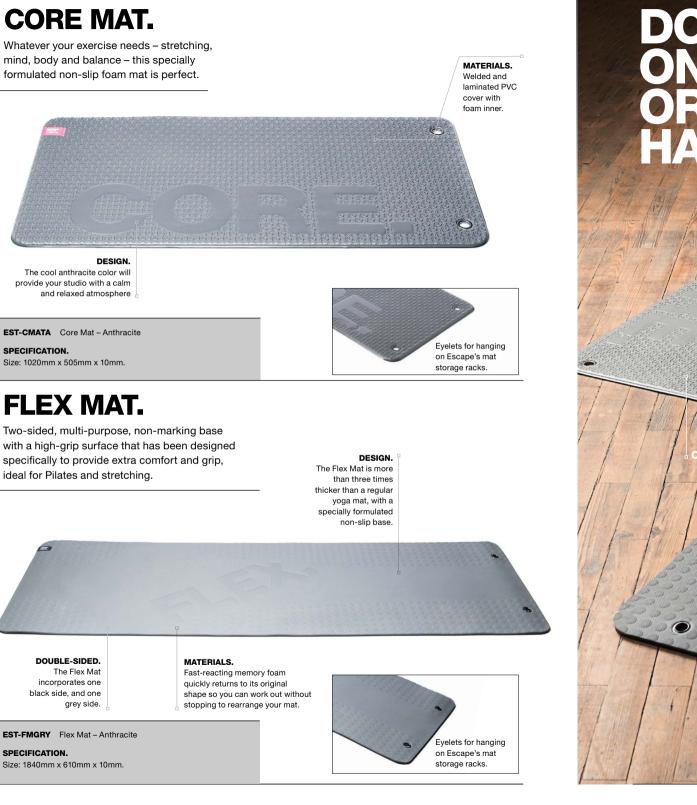

TURN TO PAGE 185 FOR WARRANTIES

# **STEP PLATFORM** SOLUTION.

Use a single STEP for classic step exercises, raise the height with RISERs for more challenge, or create an inclined platform for extra stepping options or bench work. Versatility is guaranteed and it's easy to switch between configurations mid-workout.

Both platform and riser are made from polypropylene that's strong yet allows a little 'give' to protect joints, whilst the anti-slip properties of the top mat and stabilising blocks mean even rapid movements can be performed safely.

#### STEP.

RISERS RAISING STEP.

RISERS RAISING STEP INTO INCLINE POSITION.

#### ANATOMIC HOT SPOTS. Precise targets as a guide for correct foot and hand positions, and to hit in combinations for endless variety and challenge.

REGISTERED **DESIGN.** 

STEP01 x1 STEP STEP03

SPECIFICATIONS.

x3 STEPs Pack STEP04 x1 STEP and x2 RISERs **STEP05** x1 STEP and x4 RISERs

STEP07 STEP Club Pack (x3 STEPs and x6 RISERs)

STEP01: Size: 1063mm x 446mm x 107mm. Weight 6.23kg.

HEAT WELDED TOP MATS. Instead of simply gluing the mats to the STEP and RISER they are attached via more robust heat welding for long-term performance.

LOCKING CONNECTORS. Line up the red connectors and a firm push locks STEPs and RISERs securely together.

**THE ESCAPE** 

The Escape RISER increases the height of

the STEP platform or is a stepping platform

in its own right. Wide enough to step on, but

narrow enough to straddle - the RISER can

The riser is inexpensive, and yet extremely

work to increase the distance to floor and

therefore the depth and range of motion,

the user moving in all planes of motion.

versatile. Incorporate it into strength

enhancing the muscle recruitment.

be used to create dynamic workouts that get

**RISER.** 

#### x1 RISER STEP02 x6 RISER Pack STEP06

SPECIFICATIONS. STEP02: Size: 434mm x 434mm x 105mm. Weight 1.85kg.

ESCAPE FITNESS / 57

OCTAGON.

There is one piece of equipment that grabs user attention like no other – the challenging and versatile functional frame.

With endless configuration possibilities, Escape's Octagon range stands out from the rest. Suitable for members of all fitness levels, from beginner to athlete, our functional frames and storage-focused products deliver comprehensive solutions to optimise any training environment.

> THE OCTAGON FRAME RANGE 58 60 **T1 TOWER** HIT HUBS 62 68 HTS OCTAGON 74 76 BOXING FRAMES 82 ATTACHMENTS 86 90 FRAME DESIGN

escape 🥢 🖲

OBPI

# THE OCTAGON FRAME RANGE.

Escape offers multiple configurations of frames, all which can be further customised with innovative storage solutions and optional attachments to create the ultimate training environment.