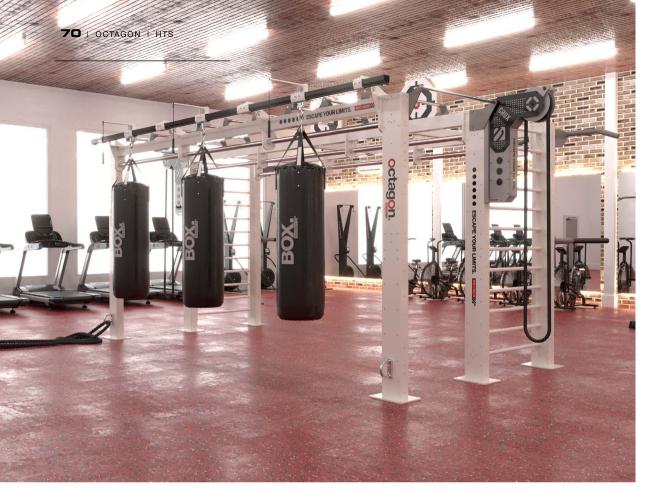

ll-round functional training system with integrated storage solutions at either end and a bridge design to fully maximise workout space beneath the frame.

With optional monkey bars and additional functional training add-ons, the bridge converts the training space below the frame into an ideal personal training or group fitness workout zone.

# **TYPE** 01.

#### ATTACHMENTS.

- x2 Raised Pull-Up Bar.
- x15 Monkey Bar.
- x2 Boxing Arm and Swivel.
- x2 Pull-Up Station.
- x2 Fixed Dip Station.
- x2 Claw Step.
- x2 Torso Trainer.
- x2 Bar Holder.
- x2 Battle Rope Eye.
- x2 Dock Target.
- x2 Ladder Wall Target.
- x2 CRUX Rope Pulley.
- x1 Pro Bounder.
- x2 Holsters (holds 10 pairs of Dumbbells).



4305mm

.....

Lines.

Ratio

ESCAPE YOUR LIMITS.



••••• ESCAPE YOUR LIMITS.

ctagon



VOUA



#### **TYPE** 02.

#### ATTACHMENTS.

- x2 Raised Pull-Up Bar.
- x9 Monkey Bar.
- x2 Pull-Up Station.
- x2 Fixed Dip Station.
- x2 Claw Step.
- x2 Battle Rope Eye.
- x2 Dock Target.
- x2 CRUX Rope Pulley.
- x1 BOA Rail with 3 Boxing Bag Carriages.







#### **TYPE** 03. ATTACHMENTS. x9 Monkey Bar. x1 Fixed Dip Station. x1 Pull-Up Station. x1 Claw Step. x1 Claw for Storage. x1 Torso Trainer. x1 Bar Holder. x1 Weight Horn. • x4 Flat Shelves with rubber mats. • x1 Ladder Wall Target. x1 Battle Rope Eye. x1 Pro Bounder. x1 Dock Boxing Bracket. x2 Holster (holds 10 pairs DIMENSIONS. of Dumbbells). PLEASE NOTE: Frame does not include Bar, Plates, Battle Rope, Kettlebells, Dumbbells, Balls, Bags, Resistance Bands or Boxing Bag. FCD05515-01Q HTS - Type 03 5775mm 2390

🕑 www.escapefitness.com |