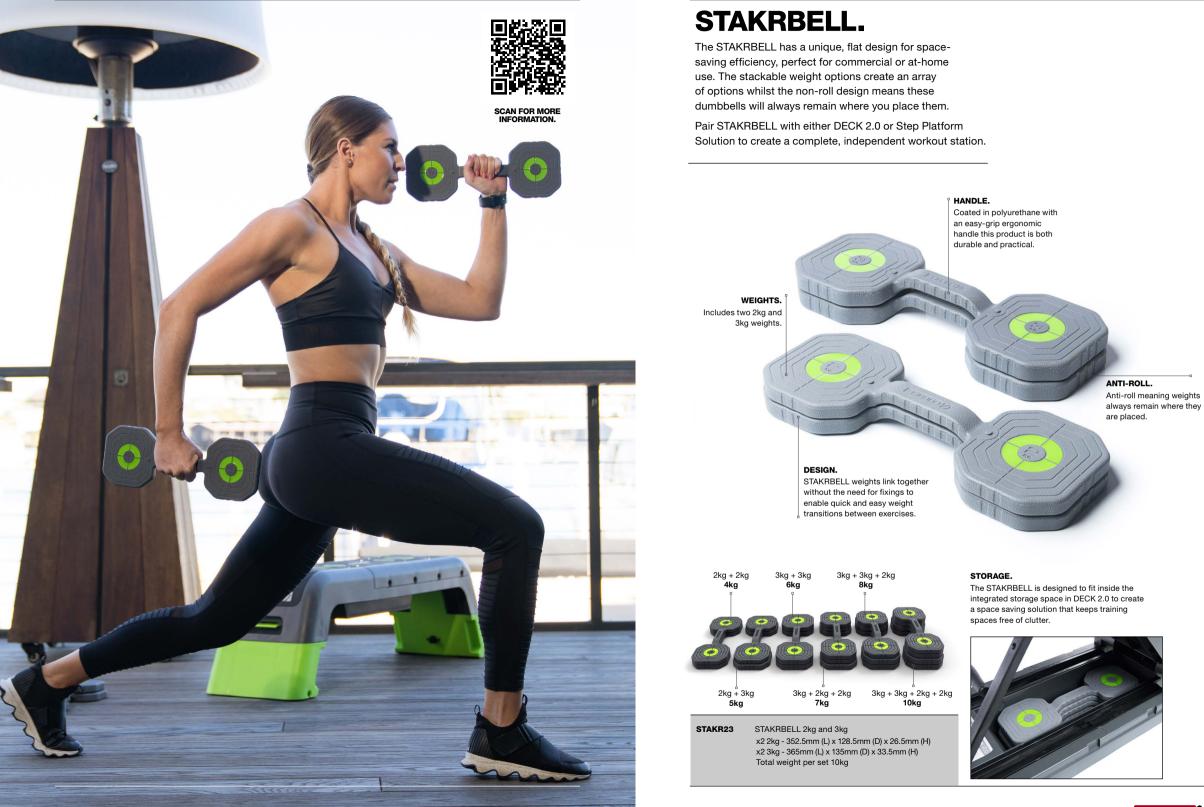

#### STAKRBELL.

The STAKRBELL has a unique, flat design for space-saving efficiency, perfect of commercial or at-home use. The stackable weight options create an array of options whilst the non-roll design means these dumbbells will always remain where you place them.

| <b>SBX DUMBBELLS</b> | )_ |
|----------------------|----|
|----------------------|----|

These SBX dumbbells still feature the same patented "Dual Lock Plus" process, splined press fit at three tonnes and are full penetration welded making them durable and a cost effective alternative to the Urethane range. Also integrates with our Rigid or Octagon Racks and storage solutions.

| RBDB2525             | 2.5-25kg                              | SBX Dumbbell Set                                     |  |  |
|----------------------|---------------------------------------|------------------------------------------------------|--|--|
| DDDDDD               | 07.5.501                              | 2.5kg incs (10 pairs – 20 total)                     |  |  |
| RBDB2750             | 27.5-50kg                             | SBX Dumbbell Set<br>2.5kg incs (10 pairs – 20 total) |  |  |
| RBDB1235             | 12.5-35kg                             | SBX Dumbbell Set                                     |  |  |
| 110001200            | 12.0 00kg                             | 2.5kg incs (10 pairs – 20 total)                     |  |  |
| RBDB515              | 5-15kg                                | SBX Dumbbell Set                                     |  |  |
|                      |                                       | 2.5kg incs (5 pairs – 10 total)                      |  |  |
| RBDB525              | 5-25kg                                | SBX Dumbbell Set                                     |  |  |
|                      |                                       | 5kg incs (5 pairs, 10 total)                         |  |  |
| RACK SPECIFICATIONS. |                                       |                                                      |  |  |
| RACKDB10             | 10 Pair Dun                           | nbbell Rack (as shown)                               |  |  |
|                      | Holds 10 pairs (up to 20kg pairs) SBX |                                                      |  |  |
|                      | or Urethane Dumbbells (20 total)      |                                                      |  |  |
|                      | Size: 1964n                           | nm x 700mm x 755mm. Weight 60                        |  |  |
|                      |                                       |                                                      |  |  |

)kg

| PUDB110              | 1-10kg  | Urethane Dumbbell Set<br>1kg incs (10 pairs – 20 total) |  |  |
|----------------------|---------|---------------------------------------------------------|--|--|
| PUDB220              | 2-20kg  | Urethane Dumbbell Set<br>2kg incs (10 pairs – 20 total) |  |  |
| PUDB2230             | 22-30kg | Urethane Dumbbell Set<br>2kg incs (5 pairs – 10 total)  |  |  |
| PUDB3240             | 32-40kg | Urethane Dumbbell Set<br>2kg incs (5 pairs, 10 total)   |  |  |
| PUDB4250             | 42-50kg | Urethane Dumbbell Set<br>2kg incs (5 pairs, 10 total)   |  |  |
| PUDB420              | 4-20kg  | Urethane Dumbbell Set<br>4kg incs (5 pairs, 10 total)   |  |  |
| RACK SPECIFICATIONS. |         |                                                         |  |  |

RACKDB10 10 Pair Dumbbell Rack (as shown) Holds 10 pairs (up to 20kg pairs) SBX or Urethane Dumbbells (20 total) Size: 1964mm x 700mm x 755mm. Weight 60kg.

🗗 www.escapefitness.com | 🖂 sales@escapefitness.com | 📞 +44 1733 313535