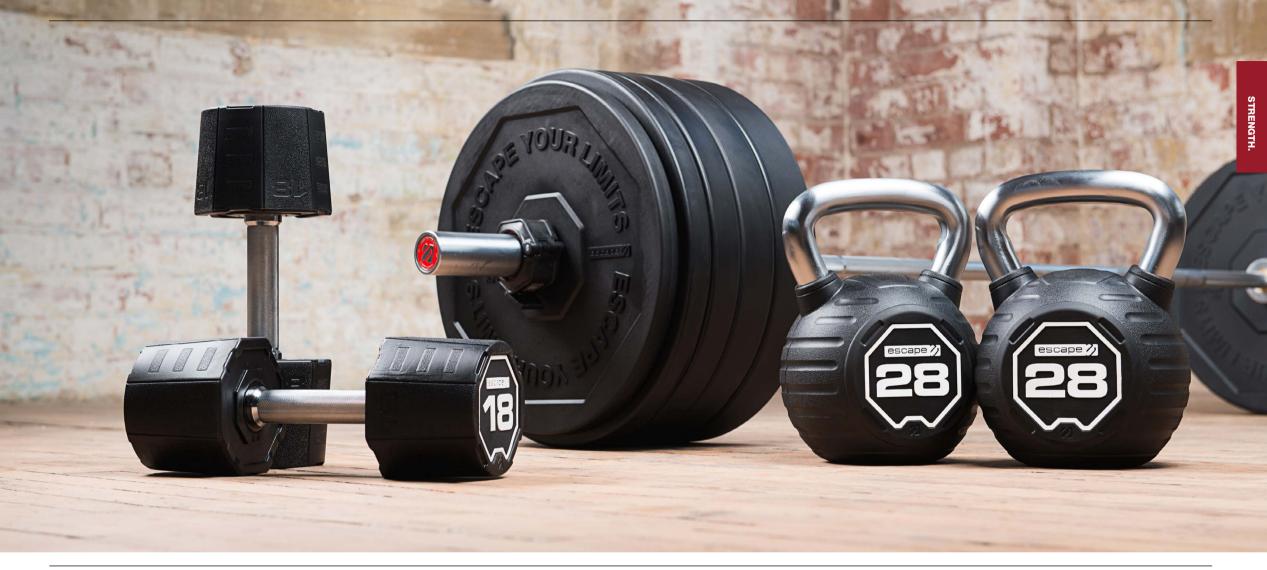

# FREE WEIGHTS – AT THE CORE OF WHAT WE DO.

Functional and strength training has been at the core of our mission and workout philosophy since we embarked on this journey over 25 years ago.

We took a simple resistance training tool, built by my father when I was a teenager, and this became the central idea for our family business start-up, the formation of Escape Fitness and becoming the first company to develop an affordable SBX dumbbell for the UK fitness industry.

# DUMBBELLS AND BARBELLS.

A pair, or set of dumbbells or barbells is an essential for any fitness goal or training space. To ensure users reap the full benefits of reps and sets, our materials have evolved over years using a special formula and a rigorous testing protocol to ensure we can boast the best on the market, setting a new benchmark for quality. Your investment is manufactured to the highest standards, and seamlessly integrates dumbbells and barbells with our racks and storage solutions, ensuring long-lasting craftsmanship and user satisfaction.

# **KETTLEBELLS.**

20

**COMPARISON CHART.** 

FEATURES.

USE

BELL MATERIAL

HANDLE

FEATURE

# PLATES.

Whatever your lifting needs – technique, training or competition – our comprehensive collection of plates means there's a solution for you. Enhancing the essential functionality of each plate without taking away from its primary purpose. Bright and engaging colours have been cleverly combined with high-quality materials to create a range that will inject energy and give your free weight area the ultimate USP.