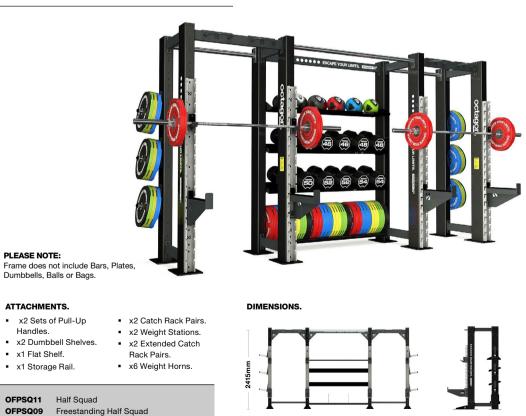

niversities, colleges and strength-based clubs the ability to provide safe and rewarding workout destinations for their more demanding users.

#### HALF BOX.

# DIMENSIONS.

#### ATTACHMENTS.

octagon

- x1 Set of Pull-Up Handles.
- x6 Weight Horns.
- x1 Weight Station with Catch Racks and Extended Catch Racks.

PLEASE NOTE: Frame does not include Bar or Plates.

OFPSQ10 Half Box

#### WOD BOX.



#### ATTACHMENTS.

- x1 Set of Pull-Up Handles.
- x1 Weight Station with Catch Racks and
- Extended Catch Racks.
- x1 Internal Weight Station with Catch Racks and Safety Straps.

PLEASE NOTE: Frame does not include Bars or Plates.

OFPSQ13 WOD Box



OCTAGON

SCAPE YOUR LI











OFPOT03 QUAD 2.0

PLEASE NOTE: Frame does not include Bar, Plates, Battle Rope or Boxing Bag.





# HALF SQUAD.



4652mm

1565mm



#### **BOXING.**

Kicking, punching, jabbing and striking are all perfect for developing speed, strength, power and dexterity. Create a perfect combat training environment with our fixed bag frames or our HTS BOA Rail technology.

:

ĥ





#### **BOXING FRAME.**

Whether for advanced combat classes or for beginner striking sessions, this modular frame works as a grid system and can be configured to hold a customised number of bags in fixed positions to meet the number of users, with the option to scale up or down in numbers easily. An efficient, spacesaving solution and an adaptable option for all abilities.



# **BOA RAIL.**

The BOA Rail is a modular, secure anchor point for punch bags, which also enables trainers to quickly transition seamlessly from bag work into