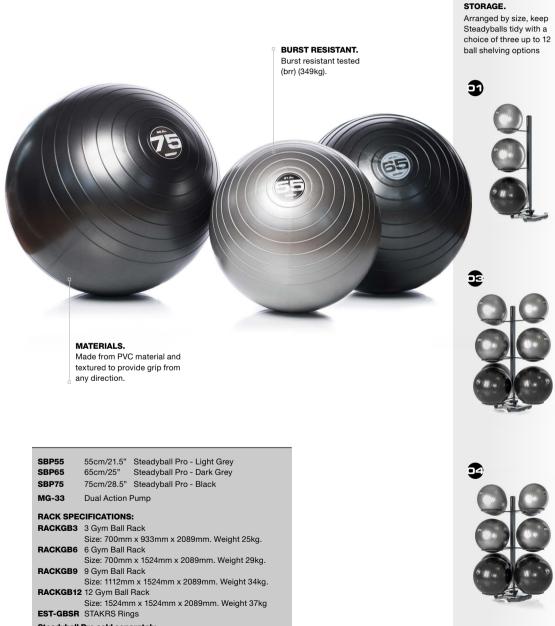

A PVC wipe-clean cover encases a compound foam and polyurethane centre, providing superior durability, perfect for busy studios.

ESCAPE FITNESS | COMBAT MAT | 149

EYE-CATCHING. The bright red cover injects life and vibrancy into any training session perfect for busy studios.



#### ANTI-SLIP.

The slip-resistant base makes this the perfect competition mat for all kinds of combat sports from MMA, kickboxing and taekwondo to karate, judo and wrestling.

TURN TO PAGE 185 FOR WARRANTIES

COMBAT2 Combat Mat - Red

Size: 2000mm x 1000mm x 40mm.

SPECIFICATION.



A studio essential for balance, flexibility and strength, the Steadyball Pro is the best on the market with an unstable surface, but no sagging. Trusted to keep its rigidity, not squash and hold its shape, no matter the exercise.





escape 🏹 🖲



### **STEADYBALL**<sup>™</sup>

Designed specifically for core stability and balance work. The unique, safe and stylish two tone Steadyball has self-leveling technology which means it won't roll away.





### **POWER TUBES.**



EST-PT3 Power Tube Level 03 - Blue

### **RESISTANCE TUBES.**





### **RIDGE ROLLER.**

Cool looking yet brilliantly effective, the textured Ridge Roller mimics the pressure applied by a sports massage therapist's hands.



EST-RRC Ridge Roller

TRAIN09 SMR Rollers Product Training Workshop

SPECIFICATION. Size: 385mm x 135mm.

### **ULTRAFLEX ROLLER.**

The Ultraflex Roller delivers the ultimate treatment for reviving tired muscles. With a tough, non-porous material that's easy to wipe down.

EST-HFR Ultraflex Hard Roller – Green
SPECIFICATION