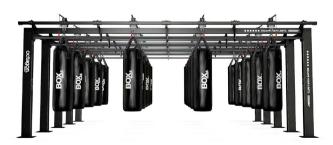

ect for developing speed, strength, power and dexterity. Create a perfect combat training environment with our fixed bag frames or our HTS BOA Rail technology.

:

ĥ





#### **BOXING FRAME.**

Whether for advanced combat classes or for beginner striking sessions, this modular frame works as a grid system and can be configured to hold a customised number of bags in fixed positions to meet the number of users, with the option to scale up or down in numbers easily. An efficient, spacesaving solution and an adaptable option for all abilities.



# **BOA RAIL.**

The BOA Rail is a modular, secure anchor point for punch bags, which also enables trainers to quickly transition seamlessly from bag work into other complimentary training methods thanks to the user-friendly lock/unlock mechanisms.



FCD05515-01T 20 Bag HTS BOA Rail

#### WORKING POSITION.

Depending on the size of frame chosen, the BOA Rail provides capacity for two, three or four punchbags to be used at the same time.



DOCKED POSITION. When the boxing session is over, simply release the locking mechanism and slide each bag over for neat storage.





# **OPTIONAL**

#### **CRUX ROPE PULLEY.**

Constructed from a heavy-duty steel case and polypropylene rope, the CRUX was made to withstand the most challenging training sessions. This optional piece of kit is intuitive, beautifully designed, requires zero setup, and the adjustable resistance makes it suitable for all users.

Get to grips with the CRUX to elevate heart rate, build functional strength, and improve cardiovascular endurance.

VARIABLE RESISTANCE. No set