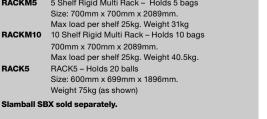

r>Max I                                   | lf Rigid Multi Rack – Holds 5 bags<br>700mm x 700mm x 2089mm.<br>oad per shelf 25kg. Weight 31kg |
| RACKM10   | RACKM10 10 Shelf Rigid Multi Rack – Holds 10 bag |                                                                                                  |
|           | Max I                                            | m x 700mm x 2089mm.<br>oad per shelf 25kg. Weight 40.5kg.                                        |
| RACK5     |                                                  | (5 – Holds 20 balls                                                                              |
|           | Size:                                            | 600mm x 699mm x 1896mm.                                                                          |





escape 💋®

10



# STUDIO HANDWEIGHTS AND RACK.

These handweights are the perfect accompaniment to any studio. With clear colour coding for easy weight identification and an anti-roll design, these multi-purpose weights from 1kg to 5kg are great for everyone - from beginners to seasoned group X-ers.

DESIGN. The vinyl coating is kind to studio floors whilst providing easy-grip comfort to the user.

ANTI-ROLL. The triangular design of these weights mean they stay exactly where they are placed. There is

EASY-ID. Each item is colour coded by weight, with an additional over-sized number making weight identification quick and easy.

STORAGE. Safely store a full complement of weights on the Studio Handweight Rack which holds 12 pairs of weights.

| VHW21<br>VHW22<br>VHW03<br>VHW04 | 1kg<br