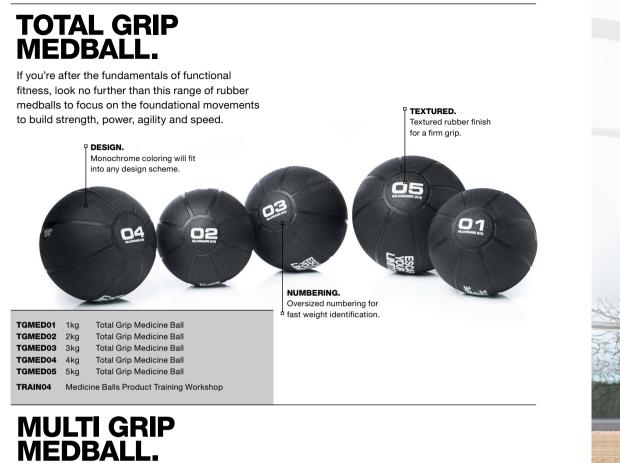

IFICATIONS.                                                                                                       |  |  |
| RACKM5    | 5 Shelf Rigid Multi Rack – Holds 5 balls<br>Size: 700mm x 700mm x 2089mm.<br>Max load per shelf 25kg. Weight 31kg |  |  |
| RACKM10   | 10 Shelf Rigid Multi Rack - Holds 10 balls                                                                        |  |  |

| RACKM10 | Max load per shelf 25kg. Weight 31kg<br>10 Shelf Rigid Multi Rack – Holds 10 ball |
|---------|-----------------------------------------------------------------------------------|
|         | 700mm x 700mm x 2089mm.<br>Max load per shelf 25kg. Weight 40.5kg.                |

RACK5 RACK5 – Holds 20 balls Size: 600mm x 699mm x 1896mm. Weight 75kg (as shown)

VERTMINIs sold separately.







Benefit from increased stability and even more workout options thanks to integrated ergonomic grip handles, offering a practical twist on the classic medball design for one or two hand holds.

MATERIAL. Made from textured rubber and designed

Aria designed to bounce.

| MGMED06 | 6kg   | Multi Grip Medicine Ball         |
|---------|-------|----------------------------------|
| MGMED07 | 7kg   | Multi Grip Medicine Ball         |
| MGMED08 | 8kg   | Multi Grip Medicine Ball         |
| MGMED09 | 9kg   | Multi Grip Medicine Ball         |
| MGMED10 | 10kg  | Multi Grip Medicine Ball         |
| TRAIN04 | Medic | ine Balls Product Training Works |
|         |       |                                  |

• NUMBERING. Oversized numbering for

fast weight

identification.

#### HANDLES. The er