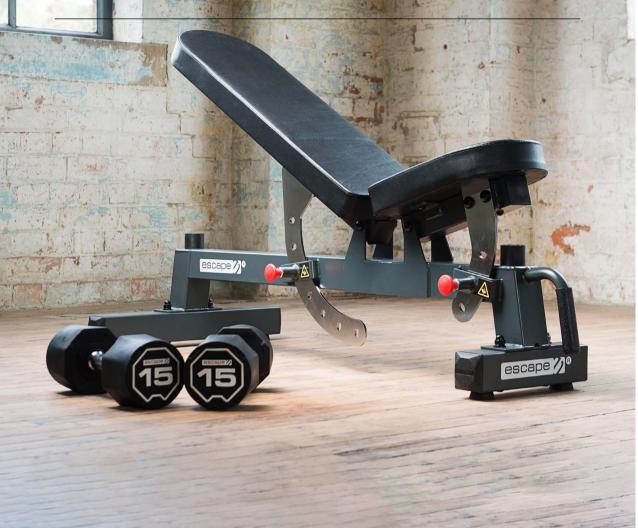

: 80kg. Basic Large: 2000mm x 2000mm x 40mm. Weight: 160kg. Integrated Lift Zone: Lift Zone platform is trimmed to fit frame. Tiles are 500mm x 1000m x 43mm thick. (false split at 500mm).







# **BASE STATION.**

Lightweight, folding squat rack with an assemble and disassemble time of under a minute, this is the ultimate mobile squat rack. The 8-point stainless steel catch rack provides multiple height adjustments whilst the wide base negates the need for floor fixings.



TURN TO PAGE 185 FOR WARRANTIES

escape 🌌

STRENGTH



Size 1306mm x 515mm x 520mm. Weight 90kg empty.

TURN TO PAGE 185 FOR WARRANTIES

**PRODUCT STORAGE.** Shelving for products such as GRIPRs.

keys and mobile phones safeguards equipm<u>ent to</u>

free up the gym floor.

resistance tubes, medicine balls, or even



# **DECK 2.0.**

With 16 configurations across Step, Ramp and Bench modes, DECK 2.0 is perfect for step, circuits, BODYPUMP<sup>™</sup> or Bootcamp workouts, enabling the creation of multiple full body workouts from one training bench. An ideal training tool in 1-on-1 or group environments, pair the DECK 2.0 with our space-saving STAKRBELL dumbbell options and you have a winning combination.

> INTELLIGENT GRIP. Texture varies across the surface to match up with the demands of hands or feet in particular areas.

> > STAKRBELLS.

See page 19.

The STAKRBELL tucks away seamlessly in the integrated

storage space forming a self-

contained training solution.

EQUIPMENT STORAGE. The perfect space for a full set of STAKRBELL and resistance bands, creating a fully equipped workout station ANAT