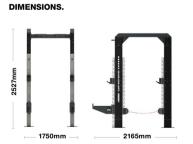

Rack Pair. • x1 CRUX Rope Pulley. x2 Holster (holds 10 pairs of Dumbbells).

FCD05515-01P Octagon Freestanding Frame

#### SQUAT FRAMES.

Those seeking high performance need training facilities to match. With our range of Octagon BOX training frames, elite users have the ideal partner for their squats, presses, pull-ups, big lifts and cardio exercises. These frames give professional sports gyms, universities, colleges and strength-based clubs the ability to provide safe and rewarding workout destinations for their more demanding users.

#### HALF BOX.

# DIMENSIONS.

#### ATTACHMENTS.

octagon

- x1 Set of Pull-Up Handles.
- x6 Weight Horns.
- x1 Weight Station with Catch Racks and Extended Catch Racks.

PLEASE NOTE: Frame does not include Bar or Plates.

OFPSQ10 Half Box

#### WOD BOX.



#### ATTACHMENTS.

- x1 Set of Pull-Up Handles.
- x1 Weight Station with Catch Racks and
- Extended Catch Racks.
- x1 Internal Weight Station with Catch Racks and Safety Straps.

PLEASE NOTE: Frame does not include Bars or Plates.

OFPSQ13 WOD Box



OCTAGON

SCAPE YOUR LI











OFPOT03 QUAD 2.0

PLEASE NOTE: Frame does not include Bar, Plates, Battle Rope or Boxing Bag.





# HALF SQUAD.



4652mm

1565mm



#### **BOXING.**

Kicking, punching, jabbing and striking are all perfect for developing speed, strength, power and dexterity. Create a perfect combat training environment with our fixed bag frames or our HTS BOA Rail technology.

:

ĥ





#### **BOXING FRAME.**

Whether for advanced combat classes or for beginner striking sessions, this modular frame works as a grid system a