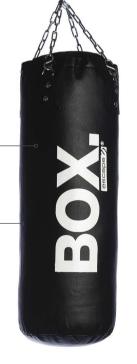

enefits of making an impactful connection with each hit.

THAIBAG1

SPECIFICATION.

Thai Bag

Size: 350mm x 1800mm. Weight 54kg.

BOXING.

# PERFORMANCE EVEN FOR THE MOST AGGRESSIVE.

ape //



ANTI SWING.

There's also a loop attached to the base, enabling it to be tied securely in place.

BOX



# TRAINING BAG.

This punchbag is filled in the traditional way with recycled rags and fabric to create a bag that provides a total body workout. It may be a more affordable bag, but pound for pound it still delivers a knockout performance.

> **DESIGN.** Simple black colouring will look good in any gym.

FILLING. Filled the traditional way using recycled rags and fabric.

EBOX-PBTraining BagEBOX-PBCSTraining Bag Chains with one swivel

SPECIFICATIONS. EBOX-PB: Size 350mm x 1000mm. Weight 27kg.





#### FREESTANDING PUNCHBAG.

This entry-level freestanding bag will challenge users of every ability without the need for permanent fixtures and fittings.

> **TARGETS.** Durable PVC coated polyester with twolevel target zones.

01

02

 EBOX-FSPB1
 Freestanding Punchbag

 SPECIFICATION.
 Size 730mm x 1830mm. Weight 72kg.

BASE. Moveable base for easy storage when not in use.

**DESIGN.** Monochrome design to fit into any style of

fitness space.

BOXING

To boost your all-round performance, it's important to focus first on your foundations. Work on flexibility, mobility and posture alongside every training session and your overall fitness and health will reap the benefits. Refresh tired muscles, revive key joints and condition the core with our bright, engaging range of mobility equip