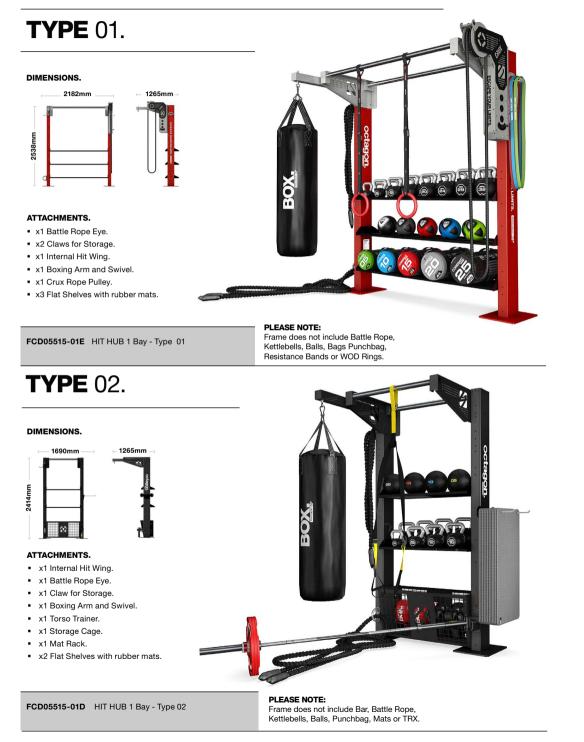

fitness.com | 📞 +44 1733 313535



#### ESCAPE FITNESS | 63

# HIT HUBS.

Bring any training area to life with our expertly designed HIT HUB. Forming part of our Octagon range, the HIT HUB benefits from a modular design that links bays to create the perfect frame that blends in with your space.

Available as single or double sided, bolt down or freestanding, with the option to add storage solutions, the HIT HUB offers a multitude of configurations.

Single sided is ideal for maximising limited or underused floor space whilst double sided provides zoned divisions, doubling the exercise stations, perfect for group exercise.

# <text>

OCTAGON

BELIEVE IN YOURSELF. GET OUT OF YOUR COMFORT ZONE AND ACHIEVE YO JR VERY BEST.

•

cape 🚳



#### HIT HUB. **1 BAY SINGLE SIDED, BOLT DOWN FRAMES.**



#### HIT HUB. 2 BAY SINGLE SIDED, BOLT DOWN FRAMES.





#### ATTACHMENTS.

- x1 Internal HIT Wing.
- x1 Battle Rope Eye.
- x1 Claw for Storage.
- x1 Boxing Arm and Swivel.
- x1 Crux Rope Pulley.
- x3 Dumbbell Shelves.
- x3 Flat Shelves with rubber mats.

FCD05515-01I HIT HUB 2 Bay - Type 01

# **TYPE** 02.





- x1 Internal Hit Wing.
- x1 Battle Rope Eye.
- x1 Claw for Storage.
- x1 Catch Rack Set Pair.
- x1 Extended Catch Rack Pair.
- x1 Boxing Arm and Swivel
- x1 Pull-Up Bar.
- x2 Adjuster Teeth.
- x1 The Holster (holds 5 pairs of Dumbbells)
- x1 Bar Holder
- x3 Flat Shelves with rubber mats.

FCD05515-01H HIT HUB 2 Bay - Type 02

PLEASE NOTE: Frame does not include Punchbag, Bar, Plates Battle Rope, Kettlebells, Balls, Bags, Dumbbells or WOD Rings.

PLEASE NOTE: Frame does not inclu