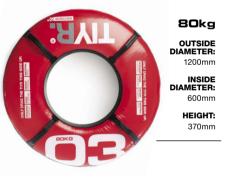

R: 400mm HEIGHT: 265mm

60kg

**40**kg

HANDLES. The ultra tough CORDURA® handles can be used for lifting and carrying, and as attachment points for Battle Ropes.



MATERIALS. PVC cover with Clearguard lacquer finish and screen printed graphics over a reconstituted foam core.

#### PATENTED.

| TIYR01<br>TIYR02<br>TIYR03<br>TIYR04 | 60kg<br>80kg | TIYR – Green with Handles<br>TIYR – Blue with Handles<br>TIYR – Red with Handles<br>TIYR – Black with Handles |
|--------------------------------------|--------------|---------------------------------------------------------------------------------------------------------------|
| TRAIN05                              | roong        | TIYR - Product Training Workshop                                                                              |







#### QUAD SLED<sup>™</sup>

A simple, brutal workout tool that builds core and leg power. Stylish and compact, our sled features two moveable drive posts which can be positioned at either end of the sled and the low drive bar increases the challenge.

#### LOAD UP TO 150KG. heavy loading options on the sled is great for even the strongest athlete.

ATTACH A BATTLE ROPE. Front and back for a loaded heavy pull.

RUNNERS. Nylon runners for use on specialist Speed Tracks or sport carpet type

flooring.

QSLED Quad Sled SPECIFICATIONS. Size 970mm x 730mm x 1000mm. Weight 40kg.

Plates not included.

#### **SPEED TRAINING.**

Empower training potential realisation. Incorporate our range of hard wearing, colourful, SAQ products into speed and agility sessions. Great for group work catering