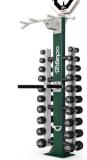

# **STORAGE RACKS.**

Escape Fitness incorporates two lines of dumbbell storage racks to ensure the right fit, whatever the need. The Rigid Racks are created to provide a slimmer, subtler storage option whereas the Octagon Racks pack more of an aesthetic punch, with a bold, durable design.

#### **RIGID RACKS.**

The Rigid Racks are designed to be a lighter weight, more discreet and slimline rack option to minimise both material and cost.

OCTAGON RACKS. Durable, heavy-duty and bold, our Octagon Racks are made in the UK, connect together and complement our Octagon Frames.

# DUMBBELL SETS WITH VERTICAL RACK.

Combine your dumbbell set with the Vertical Dumbbell Rack which conveniently organises your Escape dumbbells and delivers a spacesaving alternative to a horizontal rack. Providing easy accessibility, it maximises floor space with minimal fuss.