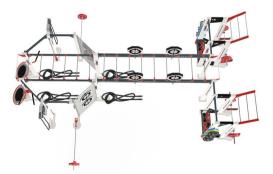

Internal Diameter 2"/52mm. Weight 99 oz/2.8 kg.

Internal Diameter 2"/52mm. Weight 6oz/0.17kg.

52mm Olympic Spring Collar - Each

OLYMPIC BAR HOLDER AND COLLARS.

> The Lift Zone is designed to fit with all of the Octagon range and can be partnered with a single, double or freestanding frame. It's grippy, yet portable and easy to assemble or disassemble. Speak to a sales representative for more information.

 LIFTPLAT3
 Lift Zone Basic Small

 LIFTPLAT4
 Lift Zone Basic Large

 LIFTPLAT5
 Integrated Lift Zone - Single Leg

 LIFTPLAT6
 Integrated Lift Zone - Double Leg

 LIFTPLAT7
 Integrated Lift Zone - Freestanding Leg