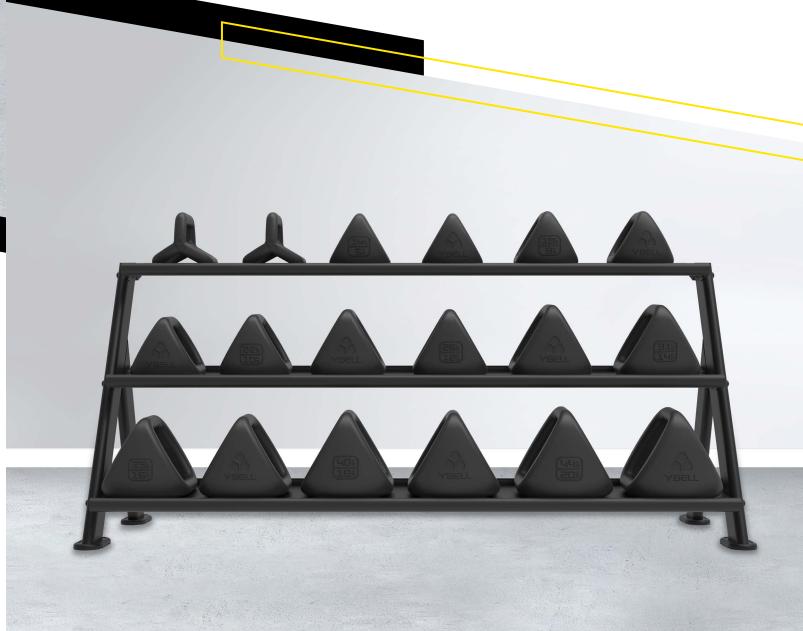

# TRX® YBELL® **HORIZONTAL LONG RACK**

Our attractive, heavy-duty steel Horizontal Rack is designed for TRX® YBell® Pro and Neo weights, but can also be used to house kettlebells or standard dumbbells. Long Horizontal Racks hold a minimum of 18 TRX® YBells. Each rack has three, rubber-padded shelves and rounded front edges for safety, durability, and noise reduction.

# **DIMENSIONS**

165cm L x 74cm H x 58cm D | Leg width: 5cm | Shelf length: 156cm | Shelf depth: 23cm | Weight: 50 kg

FUNCTIONAL TRAINING TOOLS

Complete the TRX® experience in your facility with our durable, patented line of Functional Training Tools. Crafted for high-volume use, each product meets the most stringent quality standards.