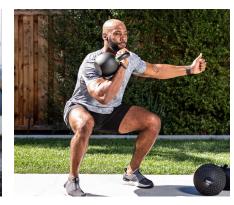

# TRX° GRAVITY CAST KETTLEBELLS

TRX\* Gravity Cast Kettlebells are made with precision molds for superior balance and handling. Our premium powder coating ensures a reliable, comfortable grip every time, and helps resist corrosion to prolong the life of the kettlebell.

#### **WEIGHTS AVAILABLE**

4, 6, 8, 12, 16, 20, 24, 28, 32, 36 and 40 kg