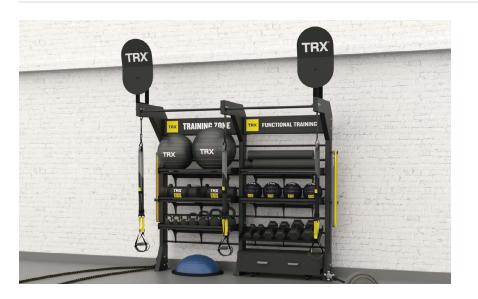

#### **ANCHORING & STORAGE**

Durable, attractive solutions to organize equipment and activate your clients.

- TRX Studio Line<sup>™</sup>
- TRX® Bridges
- TRX® Bays
- Anchoring and Mounting

# **TRX® BAY UNITS**

Whether you're looking to activate a smaller area with a single bay or you want to go big with multiple bays, TRX® Bay Units are a premium, modular solution for adding functional training, strength training, storage, anchoring, and organization to any space-large or small.

# **TRX**® **CORNER UNIT**

The customizable set-up includes two Suspension Training® anchor points, a pull-up bar, multiple options for shelving to hold weights and equipment, and two storage drawers. The PVC-coated frame is designed to resist abrasion, and the band and tubing hooks can keep resistance tools neatly organized.