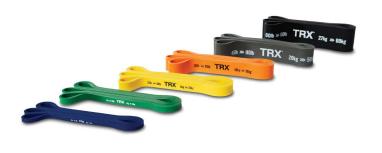

# TRX® STRENGTH BANDS

Full-length bands for full-body training. Bands add resistance without impact, demanding 100% effort through the complete range of motion for every move. Incorporate them into classes, individual workout spaces in your facility, pull-up bars, or your sports rehabilitation offerings.

#### SIZES AVAILABLE

XXX-Light, XX-Light, X-Light, Medium and Heavy