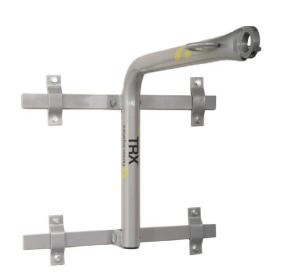

# **TRX**® **CORNER UNIT**

The customizable set-up includes two Suspension Training® anchor points, a pull-up bar, multiple options for shelving to hold weights and equipment, and two storage drawers. The PVC-coated frame is designed to resist abrasion, and the band and tubing hooks can keep resistance tools neatly organized.

# PRODUCT SPECIFICATIONS

Corner to Corner Length: 106.2"

Length of Each Suspension Arm: 40.5"

Height of Unit: 94.3" (7'10")

From Corner to End of Bay (each side): 75.6"