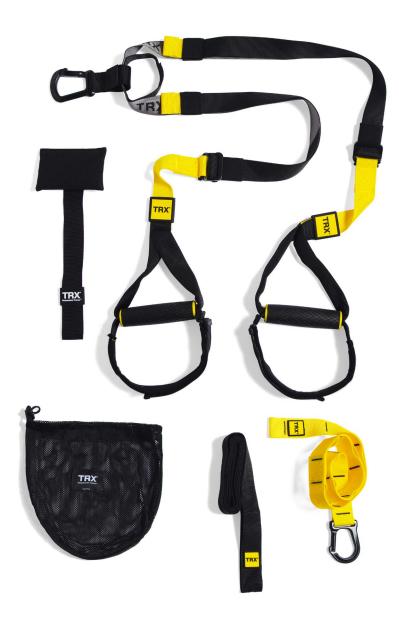

# TRX<sup>®</sup> COMMERCIAL **SUSPENSION TRAINER**<sup>™</sup>

Meet our toughest Suspension Trainer™. We used 15 years of feedback and testing to develop the best Suspension Trainer™ for high-volume environments like gyms and studios. The TRX® Commercial Suspension Trainer™ combines a fresh look and features multiple patented designs for our most durable, user-friendly product ever.

Also available in black.

# **FEATURES**

**ADJUSTABLE FOOT CRADLES** 

Custom fit to any foot size to prevent slippage.

**PADDED TRIANGLES** 

Smooth, padded webbing for enhanced comfort.

**RUBBER HANDLES** 

Anti-slip texture secures grip for safety and comfort.

LOCKING **CARABINER** 

Keep your investment safe and secure.