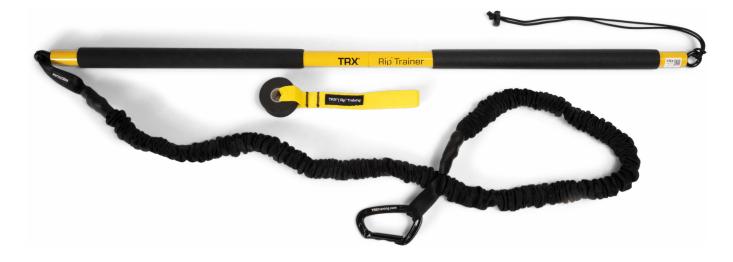

# RESISTANCE TRAINING & RECOVERY

Use resistance to transform your body. Recover with start-to-finish essentials for safe and effective training.

The TRX Rip Trainer<sup>™</sup> is an innovative weighted bar and resistance bungee duo that hones multi-directional movement through the abs, obliques, back, and hips-perfect for helping your clients develop speed, agility, and balance.

# **INCLUDES:**

- TRX RIP Trainer<sup>™</sup>
- Door Anchor
- Medium Resistance Cord
- Safety strap