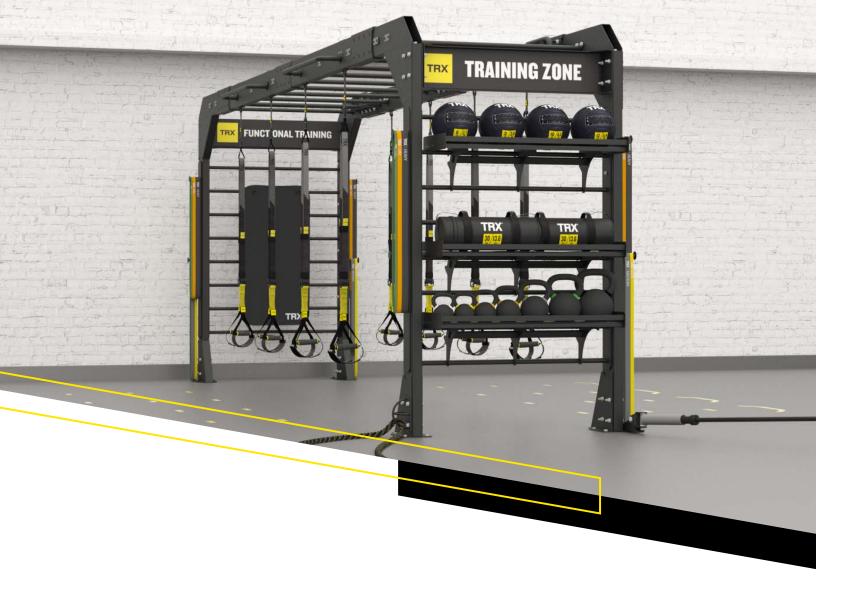

# TRX® BRIDGE UNITS

Bring the wow-factor to your facility with TRX\* Bridge Units. Perfect for studios or on the gym floor, TRX\* Bridges will breathe new life into any space.

| DIMENSIONS | OUTSIDE FOOT<br>TO OUTSIDE FOOT | CENTER POST<br>TO CENTER POST | STANDARD<br>HEIGHT | ELEVATED<br>HEIGHT |
|------------|---------------------------------|-------------------------------|--------------------|--------------------|
| 14' LENGTH | 55"                             | 48"                           | 94.3" / 7'10"      | 108.75" / 9'       |
| 21' LENGTH | 55"                             | 48"                           | 94.3" / 7'10"      | 108.75" / 9'       |
| 28' LENGTH | 55"                             | 48"                           | 94.3" / 7'10"      | 108.75" / 9'       |

# TRX° BRIDGE UNITS CONFIGURATION EXAMPLES

# 14' BRIDGE

**DIMENSIONS** 

151" W x 7'10" H x 40.5" D

# 21' BRIDGE

**DIMENSIONS** 

151" W x 7'10" H x 40.5" D

# 28' BRIDGE

**DIMENSIONS** 

199" W x 7'10" H x 40.5" D

39 | TRXTRAINING.COM MAKE YOUR BODY YOUR MACHINE | 40