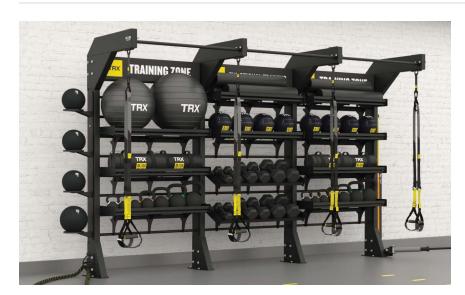

#### **ANCHORING & STORAGE**

Durable, attractive solutions to organize equipment and activate your clients.

- TRX Studio Line<sup>™</sup>
- TRX® Bridges
- TRX® Bays
- Anchoring and Mounting

# TRX® BRIDGE UNITS

Bring the wow-factor to your facility with TRX\* Bridge Units. Perfect for studios or on the gym floor, TRX\* Bridges will breathe new life into any space.

| DIMENSIONS | OUTSIDE FOOT<br>TO OUTSIDE FOOT | CENTER POST<br>TO CENTER POST | STANDARD<br>HEIGHT | ELEVATED<br>HEIGHT |
|------------|---------------------------------|-------------------------------|--------------------|--------------------|
| 14' LENGTH | 55"                             | 48"                           | 94.3" / 7'10"      | 108.75" / 9'       |
| 21' LENGTH | 55"                             | 48"                           | 94.3" / 7'10"      | 108.75" / 9'       |
| 28' LENGTH | 55"                             | 48"                           | 94.3" / 7'10"      | 108.75" / 9'       |

# **TRX® BAY UNITS**

Whether you're looking to activate a smaller area with a single bay or you want to go big with multiple bays, TRX® Bay Units are a premium, modular solution for adding functional training, strength training, storage, anchoring, and organization to any space-large or small.