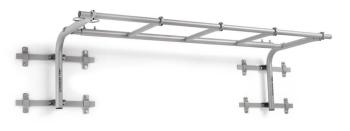

# **TRX® BAY UNITS**

Whether you're looking to activate a smaller area with a single bay or you want to go big with multiple bays, TRX® Bay Units are a premium, modular solution for adding functional training, strength training, storage, anchoring, and organization to any space-large or small.

| DIMENSIONS | OUTSIDE FOOT<br>TO OUTSIDE FOOT | CENTER POST<br>TO CENTER POST | HEIGHT        | DEPTH |
|------------|---------------------------------|-------------------------------|---------------|-------|
| SINGLE BAY | 55"                             | 48"                           | 94.3" / 7'10" | 40.5" |
| DOUBLE BAY | 103"                            | 96"                           | 94.3" / 7'10" | 40.5" |
| TRIPLE BAY | 151"                            | 144"                          | 94.3" / 7'10" | 40.5" |
| QUAD BAY   | 199"                            | 192"                          | 94.3" / 7'10" | 40.5" |

<sup>\*</sup> Each additional bay adds 48" / 4' to overall width.

# TRX® BAY UNITS CONFIGURATION EXAMPLES