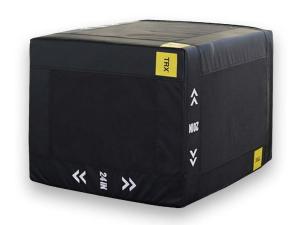

# TRX® PLYOCUBE

Designed for box jumps, incline pushups, tricep dips, and more, the TRX\* Plyocube can be flipped to 20", 24", and 30" height options. With a durable vinyl exterior and honeycomb-design PU interior, our plyocube maintains its shape—and won't leave splinters in your clients' shins.

#### **DIMENSIONS**

20" x 24" x 30"