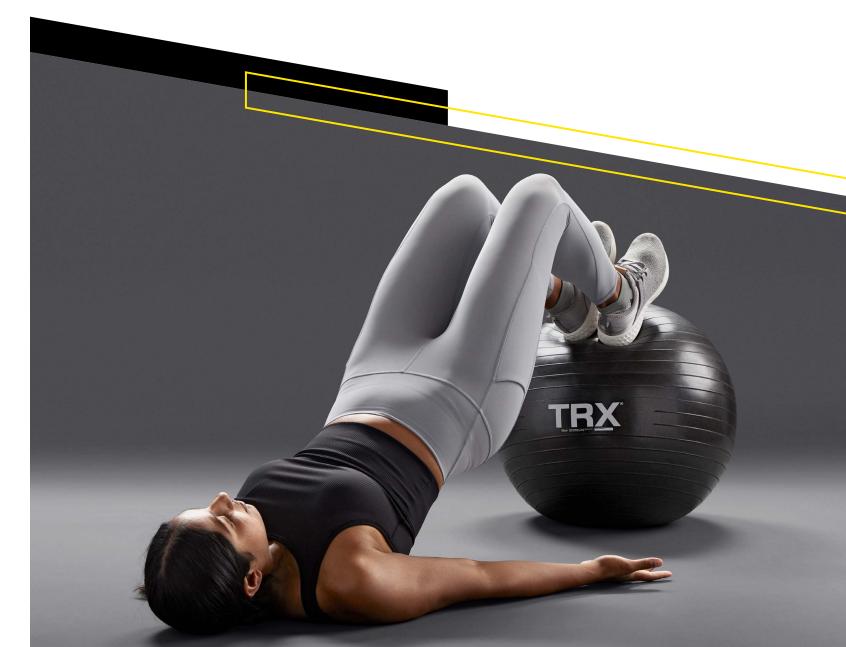

# TRX® STABILITY BALL

A stability ball adds a bonus burn to basic crunches, woodchops, and more. Our TRX® Stability Ball is built for sport, rehab, and overall fitness, crafted with durable, non-slip vinyl that won't pop from heavy use.

#### SIZE

55 and 65 cm