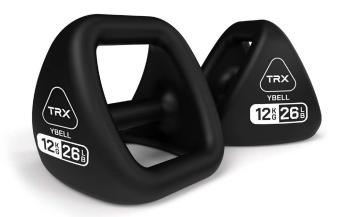

# TRX® YBELL® PRO SERIES

With a cast iron core and commercial-grade, powder-coated finish, the YBell® Pro looks as good as it handles. Sold as singles.

# **9 WEIGHTS AVAILABLE**

8 kg 4.5 kg 12 kg 16 kg 20 kg 6 kg 18 kg 10 kg 14 kg