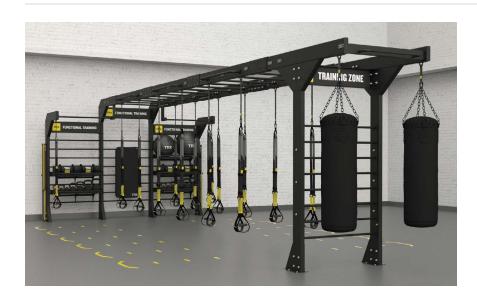

# TRX® BRIDGE UNITS

Bring the wow-factor to your facility with TRX\* Bridge Units. Perfect for studios or on the gym floor, TRX\* Bridges will breathe new life into any space.

| DIMENSIONS | OUTSIDE FOOT<br>TO OUTSIDE FOOT | CENTER POST<br>TO CENTER POST | STANDARD<br>HEIGHT | ELEVATED<br>HEIGHT |
|------------|---------------------------------|-------------------------------|--------------------|--------------------|
| 14' LENGTH | 55"                             | 48"                           | 94.3" / 7'10"      | 108.75" / 9'       |
| 21' LENGTH | 55"                             | 48"                           | 94.3" / 7'10"      | 108.75" / 9'       |
| 28' LENGTH | 55"                             | 48"                           | 94.3" / 7'10"      | 108.75" / 9'       |

# TRX° BRIDGE UNITS CONFIGURATION EXAMPLES

# 28' BRIDGE

**DIMENSIONS** 

199" W x 7'10" H x 40.5" D

39 | TRXTRAINING.COM MAKE YOUR BODY YOUR MACHINE | 40