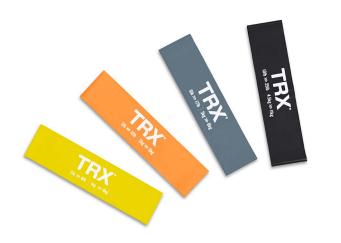

# TRX® EXERCISE BAND BUNDLE

Increase the intensity of any exercise. The mini loop design offers serious time under tension-perfect for glute activation drills, pre-workout warmups, toning, stability training, stretching, and mobility. Indicated weight ranges let your clients gauge their progress over time. Sold as a set of four.

#### **SET INCLUDES**

X-Light, Light, Medium and Heavy