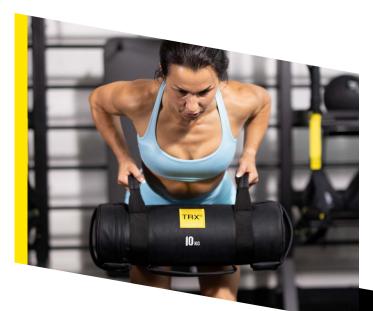

# TRX® DURABALLISTIC POWER BAGS

Five nylon handles with reinforced stitching for use with a variety of exercises. Unique interior construction to limit weight shift.

# **PRE-FILLED WEIGHTS AVAILABLE**

5, 10, 15, 20 and 25 kgs