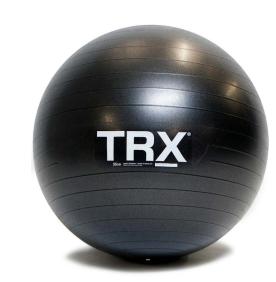

# TRX® STABILITY BALL

A stability ball adds a bonus burn to basic crunches, woodchops, and more. Our TRX® Stability Ball is built for sport, rehab, and overall fitness, crafted with durable, non-slip vinyl that won't pop from heavy use.

#### SIZE

55 and 65 cm