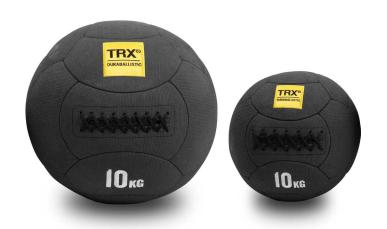

# TRX° DURABALLISTIC MEDICINE BALLS

Unique 18-panel, 936-stitch design for high-impact workouts. Tacky surface offers extra grip and control.

#### 10" MEDICINE BALL

4, 6, 8, 10 and 12 kgs

#### 14" MEDICINE BALL

4, 6, 8, 10, 12, 14 and 16 kgs