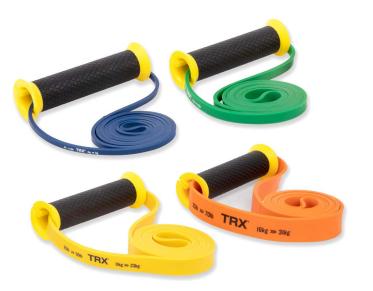

# TRX BANDIT® PRO KIT

TRX Bandit<sup>®</sup> is a premium, universal-fit set of handles that attach to Strength Bands and take workouts to new levels. Maximize results with more comfort, control, and performance.

# **INCLUDES:**

- Four handles
- Four durable strength bands: 5-15, 15-30, 25-50 and 35-70 lb

#### **FEATURES:**

- Premium rubber grip
- Eliminates hand-to-band pinching and irritation.
- Slip-free notched inner for optimal safety
- Patented design