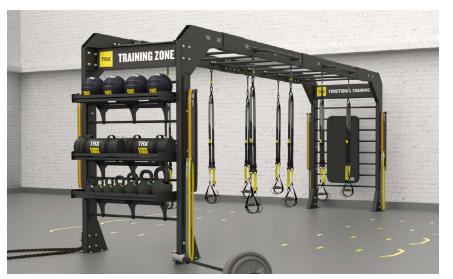

# **TRX® BAY UNITS**

Whether you're looking to activate a smaller area with a single bay or you want to go big with multiple bays, TRX® Bay Units are a premium, modular solution for adding functional training, strength training, storage, anchoring, and organization to any space-large or small.

# TRX® BAY UNITS CONFIGURATION EXAMPLES

# **TRIPLE BAY**

**DIMENSIONS** 

(151" W x 7'10" H x 40.5" D)

41 | TRXTRAINING.COM