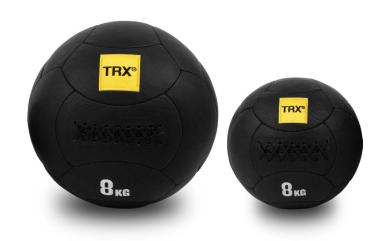

# TRX° DURABALLISTIC MEDICINE BALLS

Unique 18-panel, 936-stitch design for high-impact workouts. Tacky surface offers extra grip and control.

#### 10" MEDICINE BALL

4, 6, 8, 10 and 12 kgs

#### 14" MEDICINE BALL

4, 6, 8, 10, 12, 14 and 16 kgs