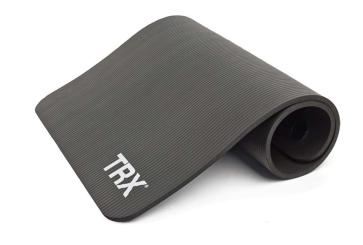

# TRX<sup>®</sup> MAT

The TRX® Mat is a mid-sized, cushioned training surface that makes planks, crunches, hamstring curls, or bridges more comfortable. Functional, durable, and easy to store, the TRX® Mat is the perfect add-on for your gym.

#### SIZE

23" W x 48" L