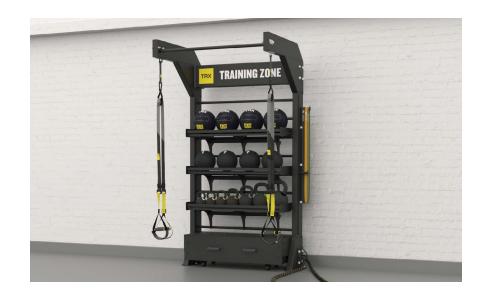

#### **ANCHORING & STORAGE**

Durable, attractive solutions to organize equipment and activate your clients.

- TRX Studio Line<sup>™</sup>
- TRX® Bridges
- TRX® Bays
- Anchoring and Mounting

# **TRX**® **CORNER UNIT**

The customizable set-up includes two Suspension Training® anchor points, a pull-up bar, multiple options for shelving to hold weights and equipment, and two storage drawers. The PVC-coated frame is designed to resist abrasion, and the band and tubing hooks can keep resistance tools neatly organized.