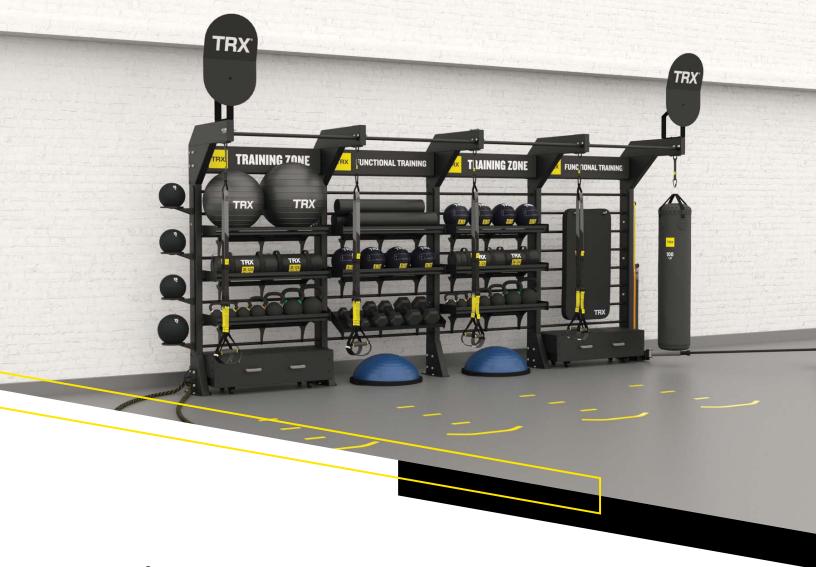

#### **ANCHORING & STORAGE**

Durable, attractive solutions to organize equipment and activate your clients.

- TRX Studio Line<sup>™</sup>
- TRX® Bridges
- TRX® Bays
- Anchoring and Mounting

#### **WEIGHTS AVAILABLE**

4, 6, 8, 12, 16, 20, 24, 28, 32, 36 and 40 kg

35 | TRXTRAINING.COM

MAKE YOUR BODY YOUR MACHINE | 36

ANCHORING & STORAGE

With built-in anchoring and designated equipment areas, TRX Studio Line™ Functional Training systems maximize your space, storage, and training capabilities.

# **TRX® BAY UNITS**

Whether you're looking to activate a smaller area with a single bay or you want to go big with multiple bays, TRX® Bay Units are a premium, modular solution for adding functional training, strength training, storage, anchoring, and organization to any space-large or small.