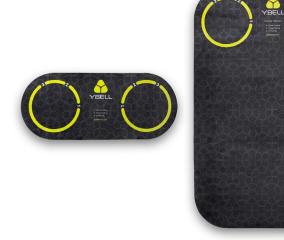

# TRX° YBELL° EXERCISE MATS

Our durable YBell\* Mats are made for ground-based exercises. The cushioned surface protects hands, knees, floors, and YBells while offering visual cues for exercises.

#### **SIZES AVAILABLE**

28.5" W x 44" H and 28.5" W x 12" H

19 | TRXTRAINING.COM MAKE YOUR BODY YOUR MACHINE | 20