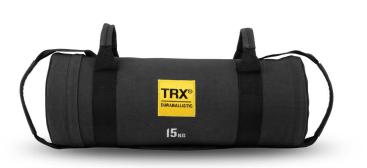

# TRX® DURABALLISTIC POWER BAGS

Five nylon handles with reinforced stitching for use with a variety of exercises. Unique interior construction to limit weight shift.

# **PRE-FILLED WEIGHTS AVAILABLE**

5, 10, 15, 20 and 25 kgs