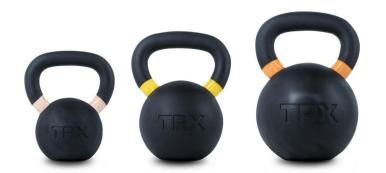

# TRX° RUBBER COATED KETTLEBELLS

TRX® Rubber Coated Kettlebells feature top-quality construction, durable rubber coating on the bell, a powder-coated comfort-grip handle, and a machined flat base for easy storage.

#### **WEIGHTS AVAILABLE**

4, 6, 8, 12, 16, 20, 24, 28, 32, 36 and 40 kg

35 | TRXTRAINING.COM

MAKE YOUR BODY YOUR MACHINE | 36

ANCHORING & STORAGE

With built-in anchoring and designated equipment areas, TRX Studio Line™ Functional Training systems maximize your space, storage, and training capabilities.