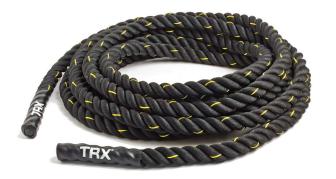

# **TRX® BATTLE ROPE**

Deliver a full-body, heart-pumping, and endurance-challenging workout through slams, waves, jacks, throws, and pulls. The comfortable rubber grips won't slip, (no matter how hard your clients sweat), and the heavy-duty, tightly-braided construction can outlast the fiercest workout. Two year warranty.

#### **SIZES AVAILABLE**

1.5" x 30' and 1.5" x 50'