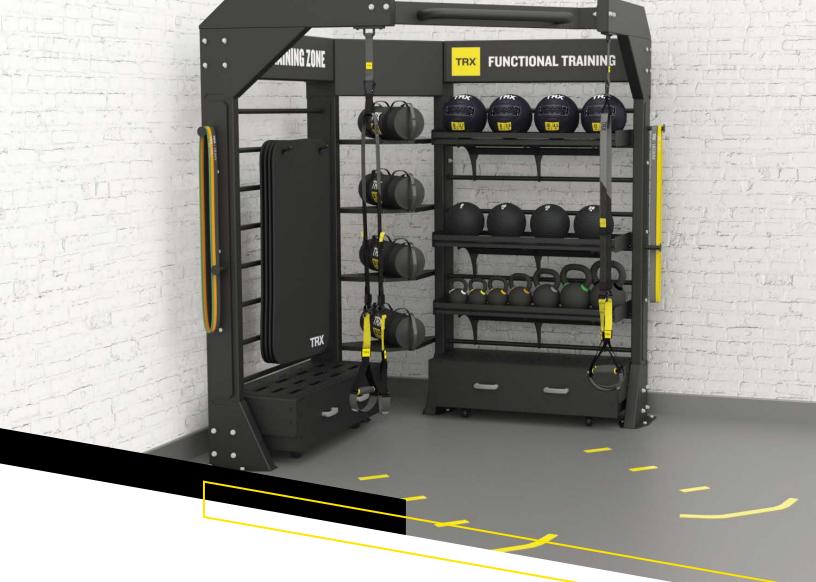

# **TRX**® **CORNER UNIT**

The customizable set-up includes two Suspension Training® anchor points, a pull-up bar, multiple options for shelving to hold weights and equipment, and two storage drawers. The PVC-coated frame is designed to resist abrasion, and the band and tubing hooks can keep resistance tools neatly organized.

# PRODUCT SPECIFICATIONS

Corner to Corner Length: 106.2"

Length of Each Suspension Arm: 40.5"

Height of Unit: 94.3" (7'10")

From Corner to End of Bay (each side): 75.6"