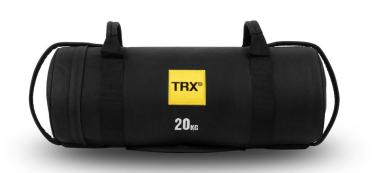

# TRX® DURABALLISTIC POWER BAGS

Five nylon handles with reinforced stitching for use with a variety of exercises. Unique interior construction to limit weight shift.

# **PRE-FILLED WEIGHTS AVAILABLE**

5, 10, 15, 20 and 25 kgs