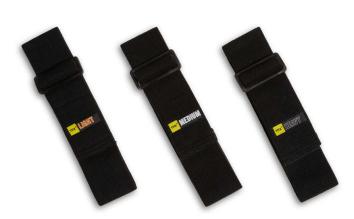

# **TRX® GLUTE BANDS**

The booty band your clients have been dreaming of! Made from super-soft fabric, our Glute Bands won't bunch or pull on hair. Designed for toning exercises, HIIT classes, Pilates, or barre.

# **SET INCLUDES**

Light, Medium and Heavy