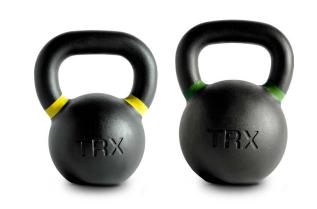

# TRX° GRAVITY CAST KETTLEBELLS

TRX\* Gravity Cast Kettlebells are made with precision molds for superior balance and handling. Our premium powder coating ensures a reliable, comfortable grip every time, and helps resist corrosion to prolong the life of the kettlebell.

#### **WEIGHTS AVAILABLE**

4, 6, 8, 12, 16, 20, 24, 28, 32, 36 and 40 kg