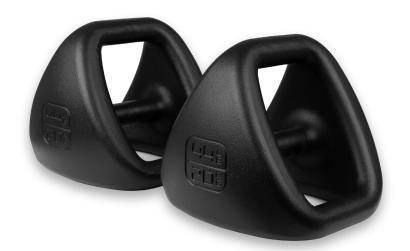

# TRX® YBELL® PRO SERIES

With a cast iron core and commercial-grade, powder-coated finish, the YBell® Pro looks as good as it handles. Sold as singles.

# **9 WEIGHTS AVAILABLE**

8 kg 4.5 kg 12 kg 16 kg 20 kg 6 kg 18 kg 10 kg 14 kg