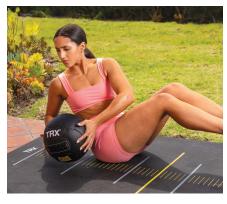

# TRX° DURABALLISTIC MEDICINE BALLS

Unique 18-panel, 936-stitch design for high-impact workouts. Tacky surface offers extra grip and control.

#### 10" MEDICINE BALL

4, 6, 8, 10 and 12 kgs

#### 14" MEDICINE BALL

4, 6, 8, 10, 12, 14 and 16 kgs