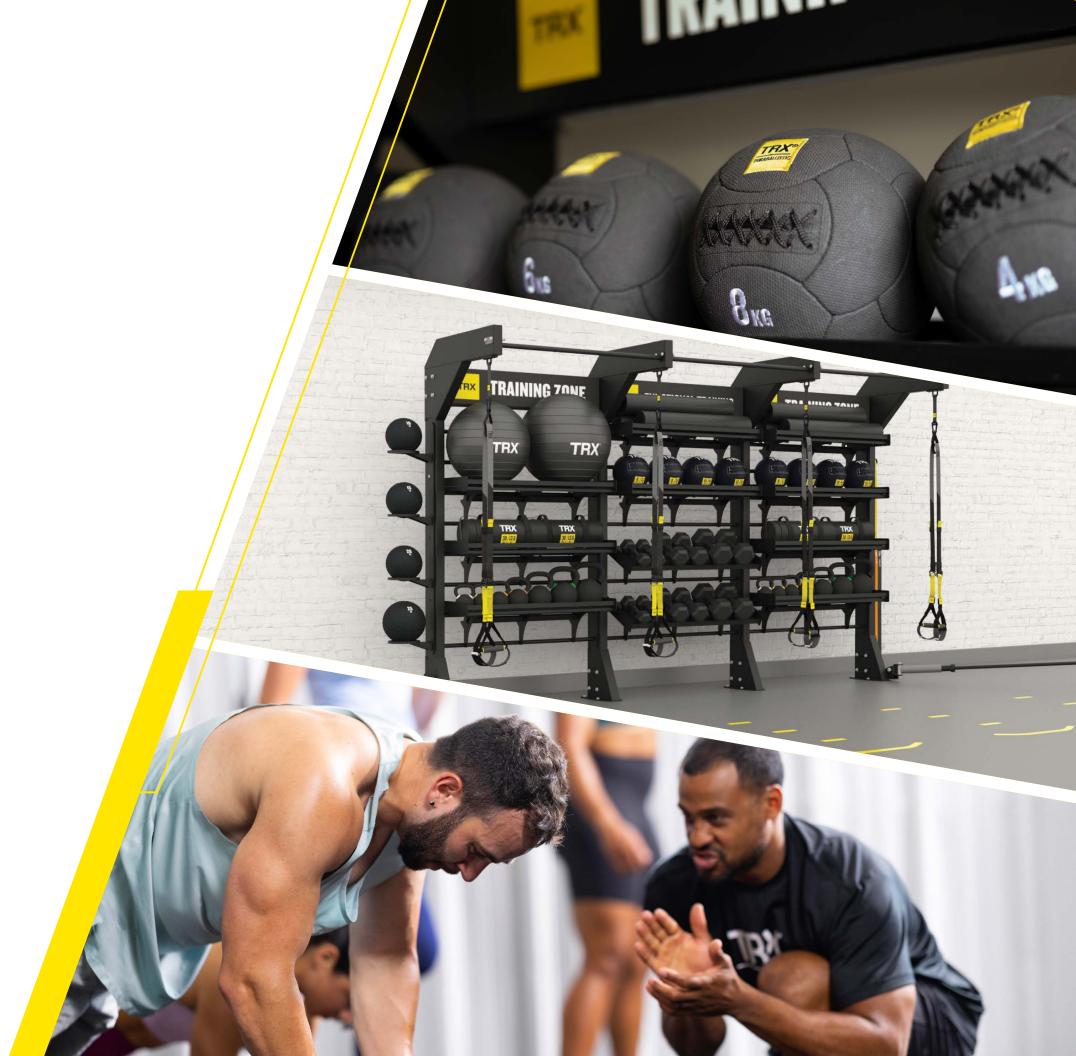

# **DIMENSIONS**

165cm L x 74cm H x 58cm D | Leg width: 5cm | Shelf length: 156cm | Shelf depth: 23cm | Weight: 50 kg

FUNCTIONAL TRAINING TOOLS

Complete the TRX® experience in your facility with our durable, patented line of Functional Training Tools. Crafted for high-volume use, each product meets the most stringent quality standards.

# THE TRX® DURABALLISTIC DIFFERENCE

Our TRX\* Duraballistic collection is tested for toughness. Constructed from an easy-grip, aramid-based polymer, Duraballistic is 20x stronger than traditional materials. This line of power bags, medicine balls, weight vests, and discs is moisture and scuff-resistant, designed for high-volume use, and backed by an industry-leading three-year warranty.

# TRX° DURABALLISTIC MEDICINE BALLS

Unique 18-panel, 936-stitch design for high-impact workouts. Tacky surface offers extra grip and control.