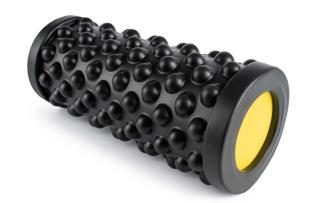

# **ROCKER®**

Our foam Rocker encourages targeted back-andforth motion over tight areas to achieve muscle release—and relief—through the neck, back, knees, and hips.

# **SIZES AVAILABLE**

13" and 26"