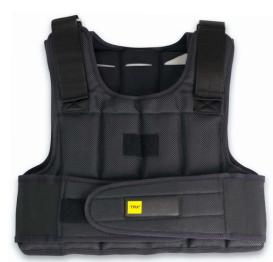

# TRX° DURABALLISTIC WEIGHT VEST

Add an extra challenge to any workout. Our weighted vest straps on easily for squats, jumps, pullups, and even runs. Velcro\* cross-strap design secures the vest to avoid chaffing. One size fits most.

# **WEIGHTS AVAILABLE**

10, 20 and 40 lbs