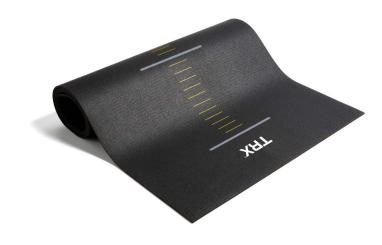

# TRX° SUSPENSION TRAINING MAT

Our non-slip mat is made for stretching, cardio, yoga, and weight training. Line measurements help clients progress with different foot or hand placements.

#### SIZES AVAILABLE

2' x 6' and 4' x 6'