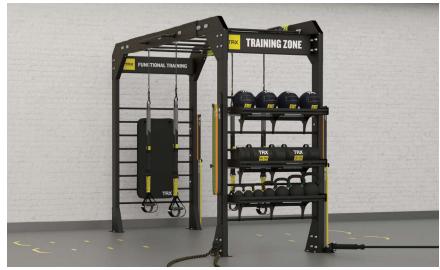

# **TRX® BAY UNITS**

Whether you're looking to activate a smaller area with a single bay or you want to go big with multiple bays, TRX® Bay Units are a premium, modular solution for adding functional training, strength training, storage, anchoring, and organization to any space-large or small.

# TRX® BAY UNITS CONFIGURATION EXAMPLES

# **SINGLE BAY**

**DIMENSIONS** 

55" W x 7'10" H x 40.5" D