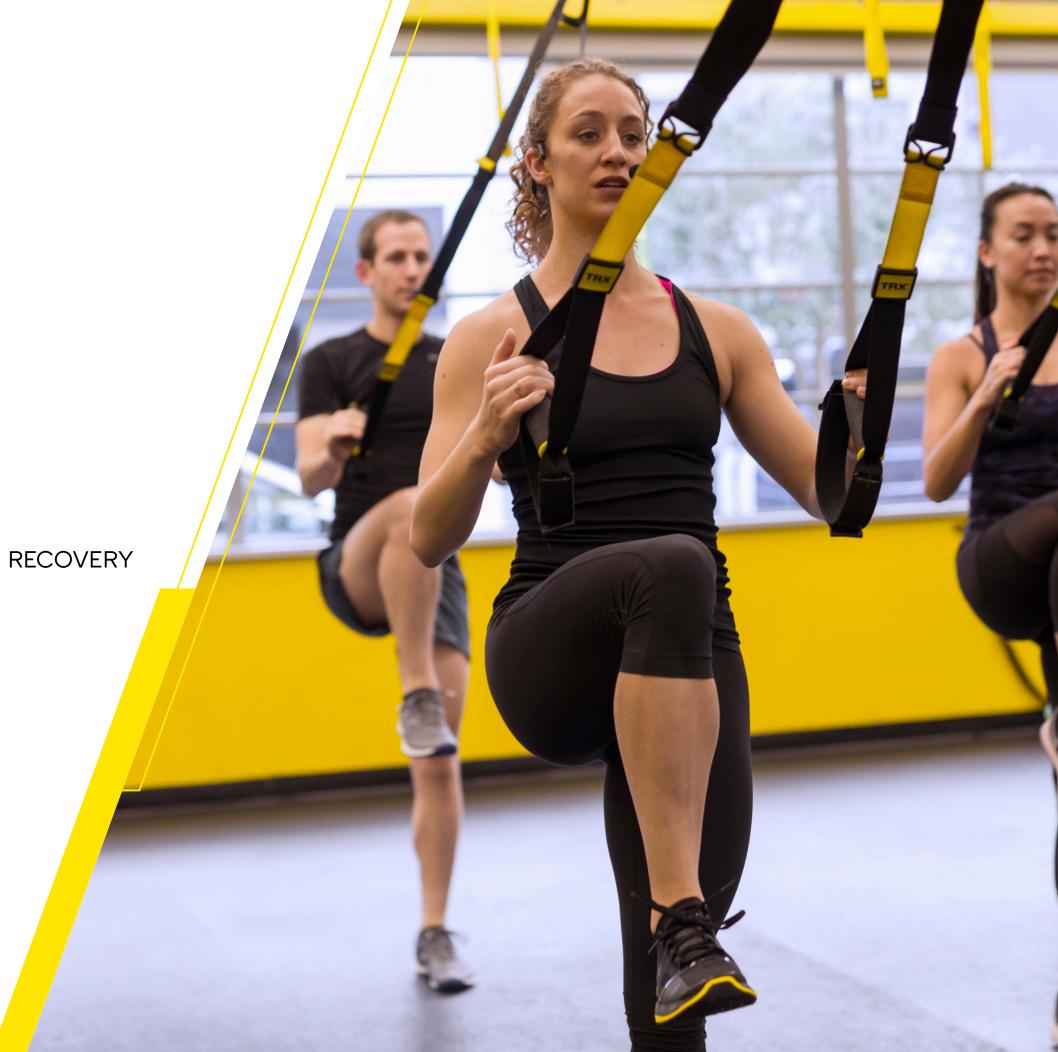

# RESISTANCE TRAINING & RECOVERY

Use resistance to transform your body. Recover with start-to-finish essentials for safe and effective training.

The TRX Rip Trainer<sup>™</sup> is an innovative weighted bar and resistance bungee duo that hones multi-directional movement through the abs, obliques, back, and hips-perfect for helping your clients develop speed, agility, and balance.