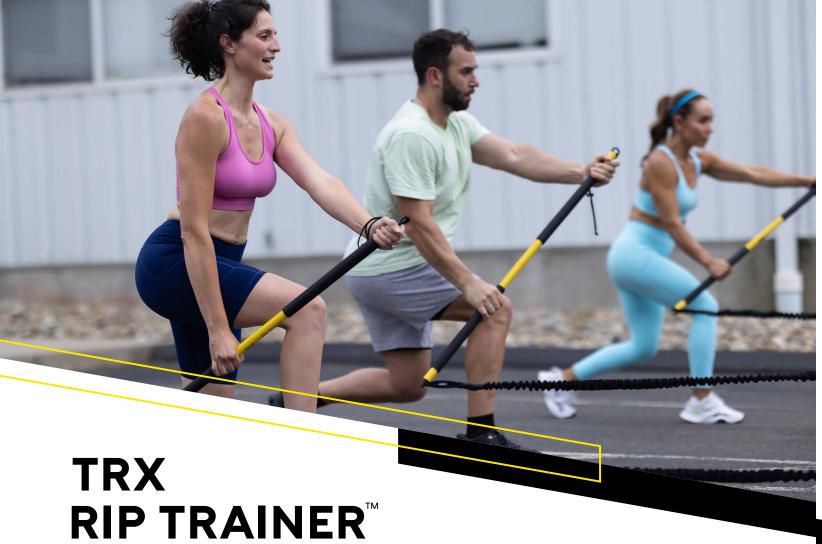

# RESISTANCE TRAINING & RECOVERY

Use resistance to transform your body. Recover with start-to-finish essentials for safe and effective training.

The TRX Rip Trainer<sup>™</sup> is an innovative weighted bar and resistance bungee duo that hones multi-directional movement through the abs, obliques, back, and hips-perfect for helping your clients develop speed, agility, and balance.

# **INCLUDES:**

- TRX RIP Trainer<sup>™</sup>
- Door Anchor
- Medium Resistance Cord
- Safety strap