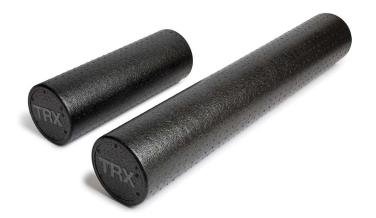

# **TRX® FOAM ROLLERS**

TRX® Foam Rollers are made from expanded polypropylene (EPP) foam, an extra-tough material that keeps its shape and delivers consistent, deep-tissue therapy results.

# SIZES AVAILABLE

18" and 36"