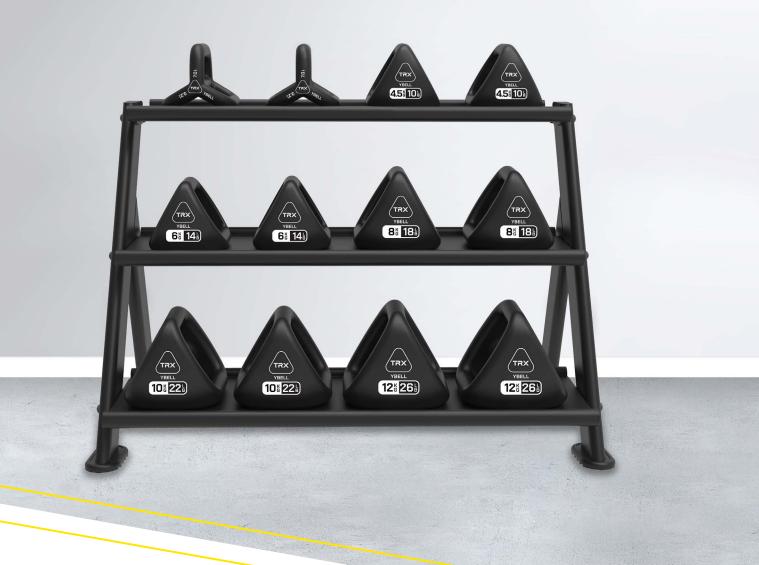

# TRX® YBELL® HORIZONTAL SHORT RACK

Form meets function in our TRX° YBell° Racks. Each heavy-duty steel Horizontal Rack, or H-Rack, has three rubber-padded shelves, and can accommodate TRX° YBell° Pro and Neo models, traditional dumbbells, and kettlebells. Short Horizontal Racks hold a minimum of 12 TRX\* YBells\*. Rounded front edge shelves protect equipment and users.

#### **DIMENSIONS**

104cm L x 74cm H x 58cm D | Leg width: 5cm | Shelf length: 97cm | Shelf depth: 23cm | Weight: 36 kg