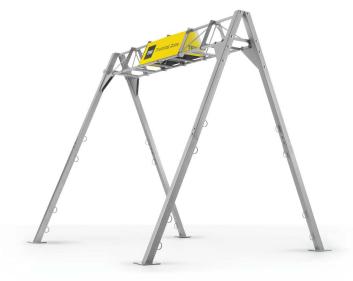

# TRX® S-FRAME

The TRX® S-Frame is a commercial grade steel, elevated structure that can support up to 22 TRX® Suspension Trainers. Built for group training, it can also be used for hanging equipment like heavy bags, conditioning ropes, and Rip Trainers.

# **PRODUCT SPECIFICATIONS**

Sizes: 5', 10', 15', 20', 25' and 30' Heights: Standard (8' 3") and Elevated (9') Material: Commercial-grade steel Warranty: 1 year

EDUCATION & EXPERIENCES

Looking for programming or additional education solutions? We provide support to ensure your teams know how to deliver the best experiences.