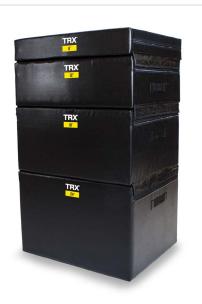

# TRX° SOFT PLYO BOXES

Customize any workout with our stackable gym boxes. Mix and match all four heights for endless options. Velcro® edges secure each box when stacking. Dense foam core won't lose its shape. Durable vinyl exterior resists scuffs and scrapes.

#### SIZES AVAILABLE

6", 12", 18" and 24"