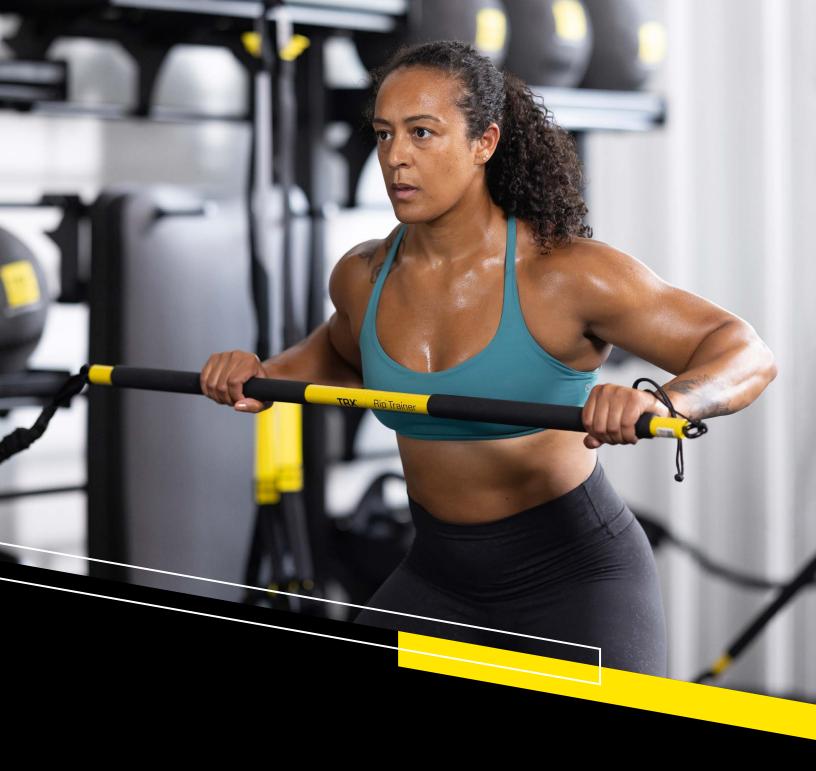

# RESISTANCE TRAINING & RECOVERY

Use resistance to transform your body. Recover with start-to-finish essentials for safe and effective training.

The TRX Rip Trainer<sup>™</sup> is an innovative weighted bar and resistance bungee duo that hones multi-directional movement through the abs, obliques, back, and hips-perfect for helping your clients develop speed, agility, and balance.

# **INCLUDES:**

- TRX RIP Trainer<sup>™</sup>
- Door Anchor
- Medium Resistance Cord
- Safety strap