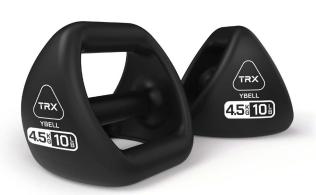

# TRX® YBELL® NEO SERIES

Non-slip neoprene coating provides a comfortable, durable grip that stands up to sweat and friction from intense workouts. Sold as singles.

# **8 WEIGHTS AVAILABLE**

1.1 kg 3.2 kg 10 kg 6 kg 8 kg 12 kg 2.5 kg 4.5 kg