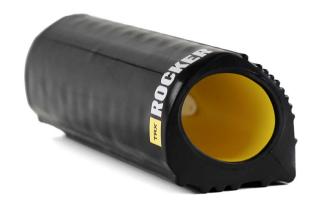

# TRX<sup>®</sup> REV ROLLER

Our TRX\* Rev Roller has smooth rings on each end for consistent deep-tissue release, along with trigger-points to target tension in the neck, back, knees, hips, and more.

#### SIZE

14"